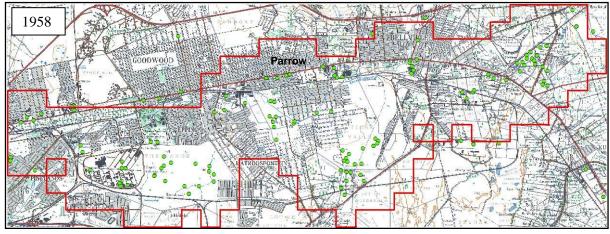

| Figure 5. 3: Drakenstein cluster areas, infrastructure and industrial overlay, and W&D      |      |
|---------------------------------------------------------------------------------------------|------|
| locations1                                                                                  | 19   |
| Figure 5. 4: Stellenbosch cluster areas, infrastructure and industrial overlay, and W&D     |      |
| locations1                                                                                  | 20   |
| Figure 5. 5: CFR cluster area joint count                                                   | 121  |
| Figure 5. 6: CFR AfriGIS grid overlay                                                       | 122  |
| Figure 5. 7: 1942 topographic cluster identification with current W&D facilities overlay (g | rid  |
| block 3318CD)1                                                                              | l 24 |
| Figure 5. 8: 1961 topographic cluster identification with current W&D facilities overlay (g | rid  |
| block 3318CD)1                                                                              | 125  |
| Figure 5. 9: 1983 topographic cluster identification with current W&D facilities overlay (g | rid  |
| block 3318CD)1                                                                              | 125  |
| Figure 5. 10: 1993 topographic cluster identification with current W&D facilities overlay   |      |
| (grid block 3318CD)1                                                                        | l 26 |
| Figure 5. 11: 2000 topographic cluster identification with current W&D facilities overlay   |      |
| (grid block 3318CD)1                                                                        | l 26 |
| Figure 5. 12: 2010 topographic cluster identification with current W&D facilities overlay   |      |
| (grid block 3318CD)1                                                                        | l 27 |
| Figure 5. 13: 1942 topographic cluster identification with current W&D facilities overlay   |      |
| (grid blocks 3318CD & 3318DC)                                                               | 29   |
| Figure 5. 14: 1958 topographic cluster identification with current W&D facilities overlay   |      |
| (grid blocks 3318CD & 3318DC)                                                               | 130  |
| Figure 5. 15: 1983 topographic cluster identification with current W&D facilities overlay   |      |
| (grid blocks 3318CD & 3318DC)                                                               | 131  |
| Figure 5. 16: 1993 topographic cluster identification with current W&D facilities overlay   |      |
| (grid blocks 3318CD & 3318DC)                                                               | 132  |
| Figure 5. 17: 2000 topographic cluster identification with current W&D facilities overlay   |      |
| (grid blocks 3318CD & 3318DC)                                                               | 133  |
| Figure 5. 18: 2010 topographic cluster identification with current W&D facilities overlay   |      |
| (grid blocks 3318CD & 3318DC)                                                               | 134  |
| Figure 5. 19: 1942 topographic cluster identification with current W&D facilities overlay   |      |
| (grid block 3318DC)1                                                                        | 136  |
| Figure 5. 20: 1958 topographic cluster identification with current W&D facilities overlay   |      |
| (grid block 3318DC)                                                                         | 136  |