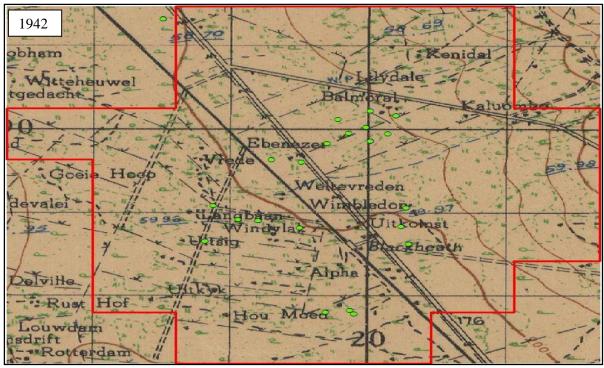

| Figure 5. 3: Drakenstein cluster areas, infrastructure and industrial overlay, and W&D      |      |
|---------------------------------------------------------------------------------------------|------|
| locations1                                                                                  | 19   |
| Figure 5. 4: Stellenbosch cluster areas, infrastructure and industrial overlay, and W&D     |      |
| locations1                                                                                  | 20   |
| Figure 5. 5: CFR cluster area joint count                                                   | 121  |
| Figure 5. 6: CFR AfriGIS grid overlay                                                       | 122  |
| Figure 5. 7: 1942 topographic cluster identification with current W&D facilities overlay (g | rid  |
| block 3318CD)1                                                                              | l 24 |
| Figure 5. 8: 1961 topographic cluster identification with current W&D facilities overlay (g | rid  |
| block 3318CD)1                                                                              | 125  |
| Figure 5. 9: 1983 topographic cluster identification with current W&D facilities overlay (g | rid  |
| block 3318CD)1                                                                              | 125  |
| Figure 5. 10: 1993 topographic cluster identification with current W&D facilities overlay   |      |
| (grid block 3318CD)1                                                                        | l 26 |
| Figure 5. 11: 2000 topographic cluster identification with current W&D facilities overlay   |      |
| (grid block 3318CD)1                                                                        | l 26 |
| Figure 5. 12: 2010 topographic cluster identification with current W&D facilities overlay   |      |
| (grid block 3318CD)1                                                                        | l 27 |
| Figure 5. 13: 1942 topographic cluster identification with current W&D facilities overlay   |      |
| (grid blocks 3318CD & 3318DC)                                                               | 29   |
| Figure 5. 14: 1958 topographic cluster identification with current W&D facilities overlay   |      |
| (grid blocks 3318CD & 3318DC)                                                               | 130  |
| Figure 5. 15: 1983 topographic cluster identification with current W&D facilities overlay   |      |
| (grid blocks 3318CD & 3318DC)                                                               | 131  |
| Figure 5. 16: 1993 topographic cluster identification with current W&D facilities overlay   |      |
| (grid blocks 3318CD & 3318DC)                                                               | 132  |
| Figure 5. 17: 2000 topographic cluster identification with current W&D facilities overlay   |      |
| (grid blocks 3318CD & 3318DC)                                                               | 133  |
| Figure 5. 18: 2010 topographic cluster identification with current W&D facilities overlay   |      |
| (grid blocks 3318CD & 3318DC)                                                               | 134  |
| Figure 5. 19: 1942 topographic cluster identification with current W&D facilities overlay   |      |
| (grid block 3318DC)1                                                                        | 136  |
| Figure 5. 20: 1958 topographic cluster identification with current W&D facilities overlay   |      |
| (grid block 3318DC)                                                                         | 136  |