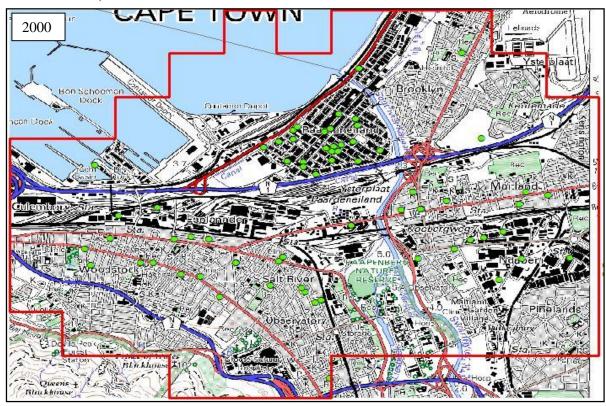

| Figure 5. 3: Drakenstein cluster areas, infrastructure and industrial overlay, and W&D      |      |
|---------------------------------------------------------------------------------------------|------|
| locations1                                                                                  | 19   |
| Figure 5. 4: Stellenbosch cluster areas, infrastructure and industrial overlay, and W&D     |      |
| locations1                                                                                  | 20   |
| Figure 5. 5: CFR cluster area joint count                                                   | 121  |
| Figure 5. 6: CFR AfriGIS grid overlay                                                       | 122  |
| Figure 5. 7: 1942 topographic cluster identification with current W&D facilities overlay (g | rid  |
| block 3318CD)1                                                                              | l 24 |
| Figure 5. 8: 1961 topographic cluster identification with current W&D facilities overlay (g | rid  |
| block 3318CD)1                                                                              | 125  |
| Figure 5. 9: 1983 topographic cluster identification with current W&D facilities overlay (g | rid  |
| block 3318CD)1                                                                              | 125  |
| Figure 5. 10: 1993 topographic cluster identification with current W&D facilities overlay   |      |
| (grid block 3318CD)1                                                                        | l 26 |
| Figure 5. 11: 2000 topographic cluster identification with current W&D facilities overlay   |      |
| (grid block 3318CD)1                                                                        | l 26 |
| Figure 5. 12: 2010 topographic cluster identification with current W&D facilities overlay   |      |
| (grid block 3318CD)1                                                                        | l 27 |
| Figure 5. 13: 1942 topographic cluster identification with current W&D facilities overlay   |      |
| (grid blocks 3318CD & 3318DC)                                                               | 29   |
| Figure 5. 14: 1958 topographic cluster identification with current W&D facilities overlay   |      |
| (grid blocks 3318CD & 3318DC)                                                               | 130  |
| Figure 5. 15: 1983 topographic cluster identification with current W&D facilities overlay   |      |
| (grid blocks 3318CD & 3318DC)                                                               | 131  |
| Figure 5. 16: 1993 topographic cluster identification with current W&D facilities overlay   |      |
| (grid blocks 3318CD & 3318DC)                                                               | 132  |
| Figure 5. 17: 2000 topographic cluster identification with current W&D facilities overlay   |      |
| (grid blocks 3318CD & 3318DC)                                                               | 133  |
| Figure 5. 18: 2010 topographic cluster identification with current W&D facilities overlay   |      |
| (grid blocks 3318CD & 3318DC)                                                               | 134  |
| Figure 5. 19: 1942 topographic cluster identification with current W&D facilities overlay   |      |
| (grid block 3318DC)1                                                                        | 136  |
| Figure 5. 20: 1958 topographic cluster identification with current W&D facilities overlay   |      |
| (grid block 3318DC)                                                                         | 136  |