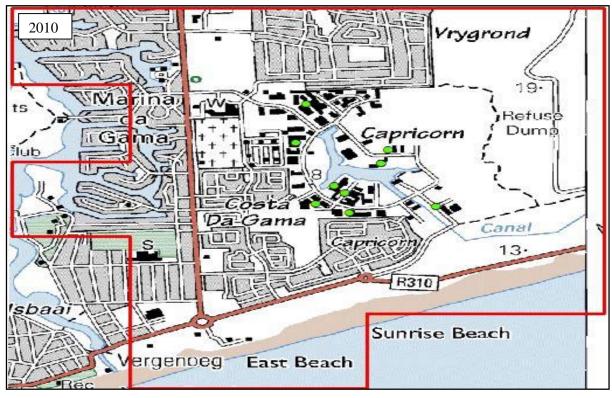

| Figure 5. 38: 1958 topographic cluster identification with current W&D facilities overlay |       |
|-------------------------------------------------------------------------------------------|-------|
| (grid block 3318DC)                                                                       | .151  |
| Figure 5. 39: 1983 topographic cluster identification with current W&D facilities overlay |       |
| (grid block 3318DC)                                                                       | .152  |
| Figure 5. 40: 1993 topographic cluster identification with current W&D facilities overlay |       |
| (grid block 3318DC)                                                                       | .152  |
| Figure 5. 41: 2000 topographic cluster identification with current W&D facilities overlay |       |
| (grid block 3318DC)                                                                       | . 153 |
| Figure 5. 42: 2010 topographic cluster identification with current W&D facilities overlay |       |
| (grid block 3318DC)                                                                       | . 153 |
| Figure 5. 43: 1942 topographic cluster identification with current W&D facilities overlay |       |
| (grid block 3418AB_AD)                                                                    | . 155 |
| Figure 5. 44: 1962 topographic cluster identification with current W&D facilities overlay |       |
| (grid block 3418AB_AD)                                                                    | . 155 |
| Figure 5. 45: 1983 topographic cluster identification with current W&D facilities overlay |       |
| (grid block 3418AB_AD)                                                                    | .156  |
| Figure 5. 46: 1992 topographic cluster identification with current W&D facilities overlay |       |
| (grid block 3418AB_AD)                                                                    | . 156 |
| Figure 5. 47: 2000 topographic cluster identification with current W&D facilities overlay |       |
| (grid block 3418AB_AD)                                                                    | . 157 |
| Figure 5. 48: 2010 topographic cluster identification with current W&D facilities overlay |       |
| (grid block 3418AB_AD)                                                                    | . 157 |
| Figure 5. 49: 1942 topographic cluster identification with current W&D facilities overlay |       |
| (grid block 3418AB_AD)                                                                    | . 159 |
| Figure 5. 50: 1962 topographic cluster identification with current W&D facilities overlay |       |
| (grid block 3418AB_AD)                                                                    | . 159 |
| Figure 5. 51: 1983 topographic cluster identification with current W&D facilities overlay |       |
| (grid block 3418AB_AD)                                                                    | . 160 |
| Figure 5. 52: 1992 topographic cluster identification with current W&D facilities overlay |       |
| (grid block 3418AB_AD)                                                                    | . 160 |
| Figure 5. 53: 2000 topographic cluster identification with current W&D facilities overlay |       |
| (grid block 3418AB_AD)                                                                    | .161  |
| Figure 5. 54: 2010 topographic cluster identification with current W&D facilities overlay |       |
| (grid block 3418AB_AD)                                                                    | .161  |