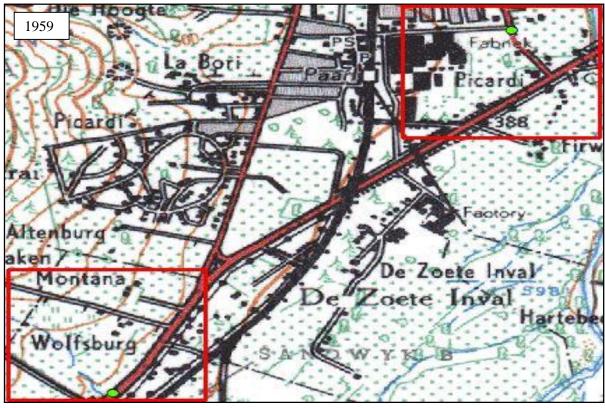

| Figure 5. 55: 1941 topographic cluster identification with current W&D facilities overlay |     |
|-------------------------------------------------------------------------------------------|-----|
| (grid block 3418BA)                                                                       | 162 |
| Figure 5. 56: 1959 topographic cluster identification with current W&D facilities overlay |     |
| (grid block 3418BA)                                                                       | 163 |
| Figure 5. 57: 1983 topographic cluster identification with current W&D facilities overlay |     |
| (grid block 3418BA)                                                                       | 163 |
| Figure 5. 58: 1995 topographic cluster identification with current W&D facilities overlay |     |
| (grid block 3418BA)                                                                       | 163 |
| Figure 5. 59: 2000 topographic cluster identification with current W&D facilities overlay |     |
| (grid block 3418BA)                                                                       | 164 |
| Figure 5. 60: 2010 topographic cluster identification with current W&D facilities overlay |     |
| (grid block 3418BA)                                                                       | 164 |
| Figure 5. 61: 1944 topographic cluster identification with current W&D facilities overlay |     |
| (grid block 3418BB)                                                                       | 165 |
| Figure 5. 62: 1959 topographic cluster identification with current W&D facilities overlay |     |
| (grid block 3418BB)                                                                       | 166 |
| Figure 5. 63: 1979 topographic cluster identification with current W&D facilities overlay |     |
| (grid block 3418BB)                                                                       | 166 |
| Figure 5. 64: 1995 topographic cluster identification with current W&D facilities overlay |     |
| (grid block 3418BB)                                                                       | 167 |
| Figure 5. 65: 2000 topographic cluster identification with current W&D facilities overlay |     |
| (grid block 3418BB)                                                                       | 167 |
| Figure 5. 66: 2010 topographic cluster identification with current W&D facilities overlay |     |
| (grid block 3418BB)                                                                       | 168 |
| Figure 5. 67: 1935 topographic cluster identification with current W&D facilities overlay |     |
| (grid block 3318DD)                                                                       | 170 |
| Figure 5. 68: 1959 topographic cluster identification with current W&D overlay (grid bloc | k   |
| 3318DD)                                                                                   | 171 |
| Figure 5. 69: 1988 topographic cluster identification with current W&D facilities overlay |     |
| (grid block 3318DD)                                                                       | 172 |
| Figure 5. 70: 1992 topographic cluster identification with current W&D facilities overlay |     |
| (grid block 3318DD)                                                                       | 173 |
| Figure 5. 71: 2000 topographic cluster identification with current W&D facilities overlay |     |
| (grid block 3318DD)                                                                       | 174 |

| Figure 5. 72: 2010 topographic cluster identification with current W&D facilities overlay  |   |
|--------------------------------------------------------------------------------------------|---|
| (grid block 3318DD)                                                                        | 5 |
| Figure 5. 73: 1935 topographic cluster identification with current W&D facilities overlay  |   |
| (grid block 3318DD)17                                                                      | 7 |
| Figure 5. 74: 1959 topographic cluster identification with current W&D facilities overlay  |   |
| (grid block 3318DD)                                                                        | 7 |
| Figure 5. 75: 1988 topographic cluster identification with current W&D facilities overlay  |   |
| (grid block 3318DD)17                                                                      | 8 |
| Figure 5. 76: 1992 topographic cluster identification with current W&D facilities overlay  |   |
| (grid block 3318DD)17                                                                      | 8 |
| Figure 5. 77: 2000 topographic cluster identification with current W&D overlay (grid block |   |
| 3318DD)17                                                                                  | 9 |
| Figure 5. 78: 2010 topographic cluster identification with current W&D facilities overlay  |   |
| (grid block 3318DD)                                                                        | 9 |
| Figure 5. 79 and Figure 5. 80: 1941 & 1963 topographic cluster identification with current |   |
| W&D facilities overlay (grid block 3318DB)                                                 | 1 |
| Figure 5. 81 and Figure 5. 82: 1977 & 1992 topographic cluster identification with current |   |
| W&D facilities overlay (grid block 3318DB)18                                               | 2 |
| Figure 5. 83 and Figure 5. 84: 2000 & 2010 topographic cluster identification with current |   |
| W&D facilities overlay (grid block 3318DB)18                                               | 3 |
| <b>Figure 5. 85, Figure 5. 86 and Figure 5. 87:</b> 1941, 1963 & 1977 topographic cluster  |   |
| identification with current W&D facilities overlay (grid block 3318DB)18                   | 5 |
| Figure 5. 88, Figure 5. 89 and Figure 5. 90: 1992, 2000 & 2010 topographic cluster         |   |
| identification with current W&D facilities overlay (grid block 3318DB)18                   | 6 |
| Figure 5. 91: Word cloud of the CoCT municipal SDF                                         | 9 |
| Figure 5. 92: Word cloud of the Drakenstein municipal SDF                                  | 0 |
| Figure 5. 93: Word cloud for the Stellenbosch municipal SDF                                | 1 |