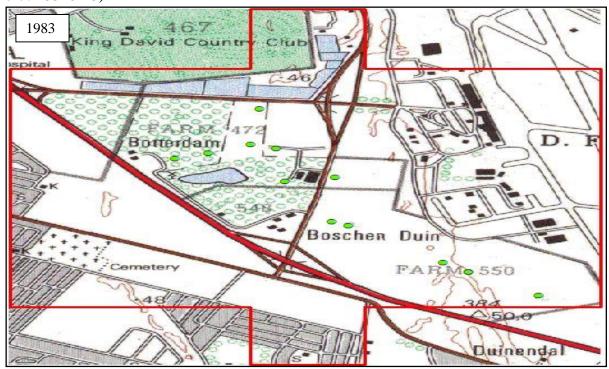

| Figure 5. 3: Drakenstein cluster areas, infrastructure and industrial overlay, and W&D      |      |
|---------------------------------------------------------------------------------------------|------|
| locations1                                                                                  | 19   |
| Figure 5. 4: Stellenbosch cluster areas, infrastructure and industrial overlay, and W&D     |      |
| locations1                                                                                  | 20   |
| Figure 5. 5: CFR cluster area joint count                                                   | 121  |
| Figure 5. 6: CFR AfriGIS grid overlay                                                       | 122  |
| Figure 5. 7: 1942 topographic cluster identification with current W&D facilities overlay (g | rid  |
| block 3318CD)1                                                                              | l 24 |
| Figure 5. 8: 1961 topographic cluster identification with current W&D facilities overlay (g | rid  |
| block 3318CD)1                                                                              | 125  |
| Figure 5. 9: 1983 topographic cluster identification with current W&D facilities overlay (g | rid  |
| block 3318CD)1                                                                              | 125  |
| Figure 5. 10: 1993 topographic cluster identification with current W&D facilities overlay   |      |
| (grid block 3318CD)1                                                                        | l 26 |
| Figure 5. 11: 2000 topographic cluster identification with current W&D facilities overlay   |      |
| (grid block 3318CD)1                                                                        | l 26 |
| Figure 5. 12: 2010 topographic cluster identification with current W&D facilities overlay   |      |
| (grid block 3318CD)1                                                                        | l 27 |
| Figure 5. 13: 1942 topographic cluster identification with current W&D facilities overlay   |      |
| (grid blocks 3318CD & 3318DC)                                                               | 29   |
| Figure 5. 14: 1958 topographic cluster identification with current W&D facilities overlay   |      |
| (grid blocks 3318CD & 3318DC)                                                               | 130  |
| Figure 5. 15: 1983 topographic cluster identification with current W&D facilities overlay   |      |
| (grid blocks 3318CD & 3318DC)                                                               | 131  |
| Figure 5. 16: 1993 topographic cluster identification with current W&D facilities overlay   |      |
| (grid blocks 3318CD & 3318DC)                                                               | 132  |
| Figure 5. 17: 2000 topographic cluster identification with current W&D facilities overlay   |      |
| (grid blocks 3318CD & 3318DC)                                                               | 133  |
| Figure 5. 18: 2010 topographic cluster identification with current W&D facilities overlay   |      |
| (grid blocks 3318CD & 3318DC)                                                               | 134  |
| Figure 5. 19: 1942 topographic cluster identification with current W&D facilities overlay   |      |
| (grid block 3318DC)1                                                                        | 136  |
| Figure 5. 20: 1958 topographic cluster identification with current W&D facilities overlay   |      |
| (grid block 3318DC)                                                                         | 136  |