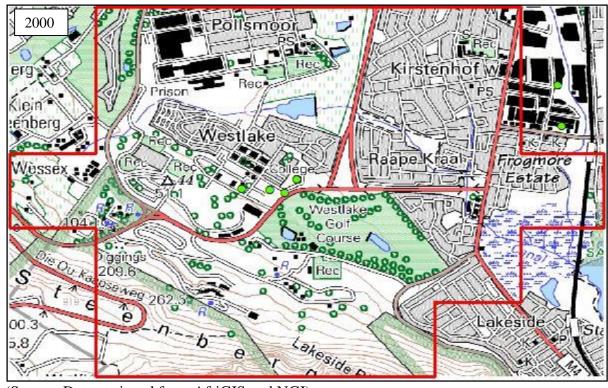

| Figure 5. 3: Drakenstein cluster areas, infrastructure and industrial overlay, and W&D      |      |
|---------------------------------------------------------------------------------------------|------|
| locations1                                                                                  | 19   |
| Figure 5. 4: Stellenbosch cluster areas, infrastructure and industrial overlay, and W&D     |      |
| locations1                                                                                  | 20   |
| Figure 5. 5: CFR cluster area joint count                                                   | 121  |
| Figure 5. 6: CFR AfriGIS grid overlay                                                       | 122  |
| Figure 5. 7: 1942 topographic cluster identification with current W&D facilities overlay (g | rid  |
| block 3318CD)1                                                                              | l 24 |
| Figure 5. 8: 1961 topographic cluster identification with current W&D facilities overlay (g | rid  |
| block 3318CD)1                                                                              | 125  |
| Figure 5. 9: 1983 topographic cluster identification with current W&D facilities overlay (g | rid  |
| block 3318CD)1                                                                              | 125  |
| Figure 5. 10: 1993 topographic cluster identification with current W&D facilities overlay   |      |
| (grid block 3318CD)1                                                                        | l 26 |
| Figure 5. 11: 2000 topographic cluster identification with current W&D facilities overlay   |      |
| (grid block 3318CD)1                                                                        | l 26 |
| Figure 5. 12: 2010 topographic cluster identification with current W&D facilities overlay   |      |
| (grid block 3318CD)1                                                                        | l 27 |
| Figure 5. 13: 1942 topographic cluster identification with current W&D facilities overlay   |      |
| (grid blocks 3318CD & 3318DC)                                                               | 29   |
| Figure 5. 14: 1958 topographic cluster identification with current W&D facilities overlay   |      |
| (grid blocks 3318CD & 3318DC)                                                               | 130  |
| Figure 5. 15: 1983 topographic cluster identification with current W&D facilities overlay   |      |
| (grid blocks 3318CD & 3318DC)                                                               | 131  |
| Figure 5. 16: 1993 topographic cluster identification with current W&D facilities overlay   |      |
| (grid blocks 3318CD & 3318DC)                                                               | 132  |
| Figure 5. 17: 2000 topographic cluster identification with current W&D facilities overlay   |      |
| (grid blocks 3318CD & 3318DC)                                                               | 133  |
| Figure 5. 18: 2010 topographic cluster identification with current W&D facilities overlay   |      |
| (grid blocks 3318CD & 3318DC)                                                               | 134  |
| Figure 5. 19: 1942 topographic cluster identification with current W&D facilities overlay   |      |
| (grid block 3318DC)1                                                                        | 136  |
| Figure 5. 20: 1958 topographic cluster identification with current W&D facilities overlay   |      |
| (grid block 3318DC)                                                                         | 136  |