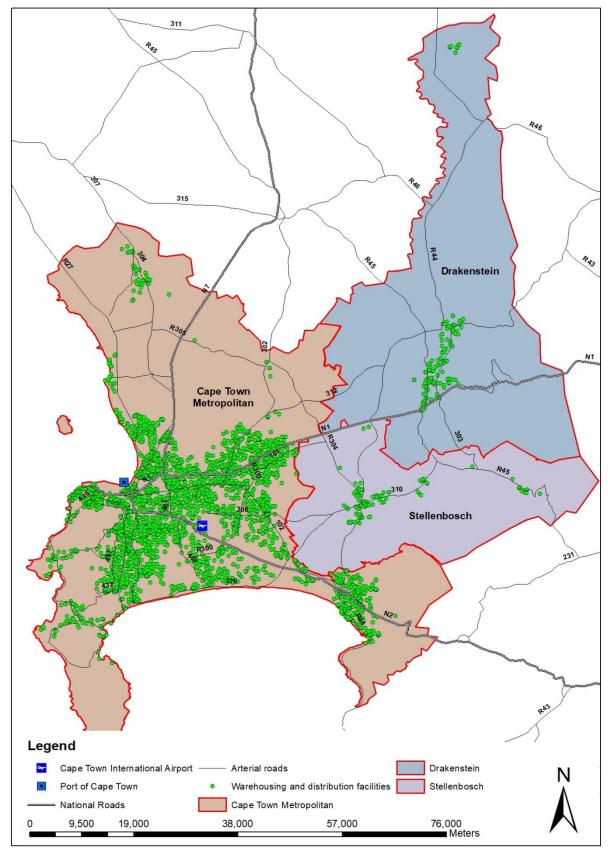

|
| Ent_name and usr_sic_de | Like                          | Trucking               | 70                      |
| Ent_name and usr_sic_de | Like                          | Courier                | 182                     |
| Ent_name and usr_sic_de | Like                          | Movers/Removers        | 142                     |
|                         | •                             | •                      | Total: 3506             |

(Source: Author)

Figures 4.2 and 4.3 depict the transformation of the raw W&D facility data received from AfriGIS in the second data cleaning approach. Figure 4.2 indicate all 4060 feature entries before the data was cleaned, while Figure 4.3 demonstrates the final product after all 3506 inapt feature entries of W&D facilities were discarded.



Figure 4. 2: Raw 'warehousing and distribution' data received from AfriGIS

Source: Author (base data obtained from AfriGIS, CoCT, Drakenstein, and Stellenbosch municipalities)

**Figure 4. 3:** Cleaned warehousing and distribution data from the raw data received from AfriGIS



Source: Author (base data obtained from AfriGIS, CoCT, Drakenstein, and Stellenbosch municipalities)

## 4.2.1.2 Primary data

Primary data was obtained by conducting qualitative interviews with nine urban and regional planners to establish a link between spatial planning and the geographical patterns and trends of W&D facilities in the CFR. The respondents were either in the employ of or had previously worked for the three municipalities in the region. The sampling method used to select the respondents/key infor