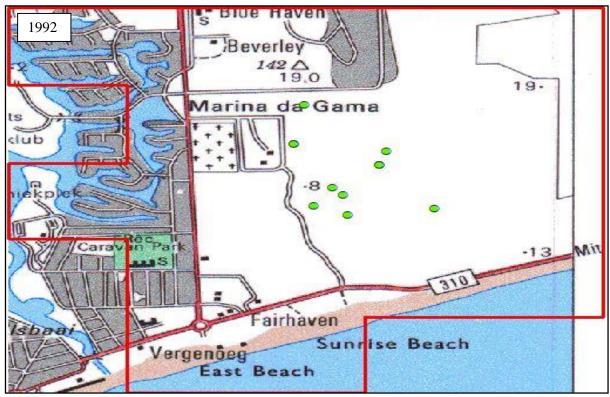

| Figure 5. 38: 1958 topographic cluster identification with current W&D facilities overlay |       |
|-------------------------------------------------------------------------------------------|-------|
| (grid block 3318DC)                                                                       | .151  |
| Figure 5. 39: 1983 topographic cluster identification with current W&D facilities overlay |       |
| (grid block 3318DC)                                                                       | .152  |
| Figure 5. 40: 1993 topographic cluster identification with current W&D facilities overlay |       |
| (grid block 3318DC)                                                                       | .152  |
| Figure 5. 41: 2000 topographic cluster identification with current W&D facilities overlay |       |
| (grid block 3318DC)                                                                       | . 153 |
| Figure 5. 42: 2010 topographic cluster identification with current W&D facilities overlay |       |
| (grid block 3318DC)                                                                       | . 153 |
| Figure 5. 43: 1942 topographic cluster identification with current W&D facilities overlay |       |
| (grid block 3418AB_AD)                                                                    | . 155 |
| Figure 5. 44: 1962 topographic cluster identification with current W&D facilities overlay |       |
| (grid block 3418AB_AD)                                                                    | . 155 |
| Figure 5. 45: 1983 topographic cluster identification with current W&D facilities overlay |       |
| (grid block 3418AB_AD)                                                                    | .156  |
| Figure 5. 46: 1992 topographic cluster identification with current W&D facilities overlay |       |
| (grid block 3418AB_AD)                                                                    | . 156 |
| Figure 5. 47: 2000 topographic cluster identification with current W&D facilities overlay |       |
| (grid block 3418AB_AD)                                                                    | . 157 |
| Figure 5. 48: 2010 topographic cluster identification with current W&D facilities overlay |       |
| (grid block 3418AB_AD)                                                                    | . 157 |
| Figure 5. 49: 1942 topographic cluster identification with current W&D facilities overlay |       |
| (grid block 3418AB_AD)                                                                    | . 159 |
| Figure 5. 50: 1962 topographic cluster identification with current W&D facilities overlay |       |
| (grid block 3418AB_AD)                                                                    | . 159 |
| Figure 5. 51: 1983 topographic cluster identification with current W&D facilities overlay |       |
| (grid block 3418AB_AD)                                                                    | . 160 |
| Figure 5. 52: 1992 topographic cluster identification with current W&D facilities overlay |       |
| (grid block 3418AB_AD)                                                                    | . 160 |
| Figure 5. 53: 2000 topographic cluster identification with current W&D facilities overlay |       |
| (grid block 3418AB_AD)                                                                    | .161  |
| Figure 5. 54: 2010 topographic cluster identification with current W&D facilities overlay |       |
| (grid block 3418AB_AD)                                                                    | .161  |