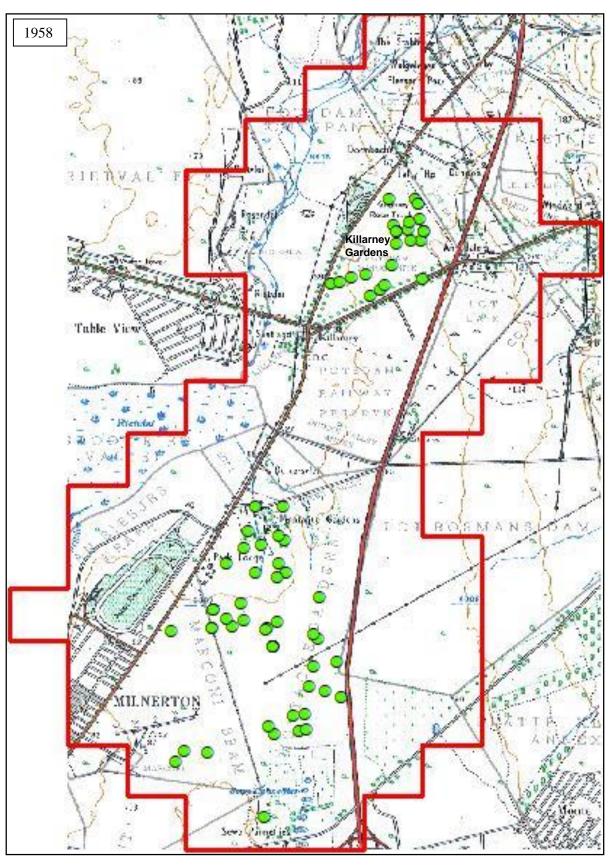

| Figure 5. 3: Drakenstein cluster areas, infrastructure and industrial overlay, and W&D      |      |
|---------------------------------------------------------------------------------------------|------|
| locations1                                                                                  | 19   |
| Figure 5. 4: Stellenbosch cluster areas, infrastructure and industrial overlay, and W&D     |      |
| locations1                                                                                  | 20   |
| Figure 5. 5: CFR cluster area joint count                                                   | 121  |
| Figure 5. 6: CFR AfriGIS grid overlay                                                       | 122  |
| Figure 5. 7: 1942 topographic cluster identification with current W&D facilities overlay (g | rid  |
| block 3318CD)1                                                                              | l 24 |
| Figure 5. 8: 1961 topographic cluster identification with current W&D facilities overlay (g | rid  |
| block 3318CD)1                                                                              | 125  |
| Figure 5. 9: 1983 topographic cluster identification with current W&D facilities overlay (g | rid  |
| block 3318CD)1                                                                              | 125  |
| Figure 5. 10: 1993 topographic cluster identification with current W&D facilities overlay   |      |
| (grid block 3318CD)1                                                                        | l 26 |
| Figure 5. 11: 2000 topographic cluster identification with current W&D facilities overlay   |      |
| (grid block 3318CD)1                                                                        | l 26 |
| Figure 5. 12: 2010 topographic cluster identification with current W&D facilities overlay   |      |
| (grid block 3318CD)1                                                                        | l 27 |
| Figure 5. 13: 1942 topographic cluster identification with current W&D facilities overlay   |      |
| (grid blocks 3318CD & 3318DC)                                                               | 29   |
| Figure 5. 14: 1958 topographic cluster identification with current W&D facilities overlay   |      |
| (grid blocks 3318CD & 3318DC)                                                               | 130  |
| Figure 5. 15: 1983 topographic cluster identification with current W&D facilities overlay   |      |
| (grid blocks 3318CD & 3318DC)                                                               | 131  |
| Figure 5. 16: 1993 topographic cluster identification with current W&D facilities overlay   |      |
| (grid blocks 3318CD & 3318DC)                                                               | 132  |
| Figure 5. 17: 2000 topographic cluster identification with current W&D facilities overlay   |      |
| (grid blocks 3318CD & 3318DC)                                                               | 133  |
| Figure 5. 18: 2010 topographic cluster identification with current W&D facilities overlay   |      |
| (grid blocks 3318CD & 3318DC)                                                               | 134  |
| Figure 5. 19: 1942 topographic cluster identification with current W&D facilities overlay   |      |
| (grid block 3318DC)1                                                                        | 136  |
| Figure 5. 20: 1958 topographic cluster identification with current W&D facilities overlay   |      |
| (grid block 3318DC)                                                                         | 136  |