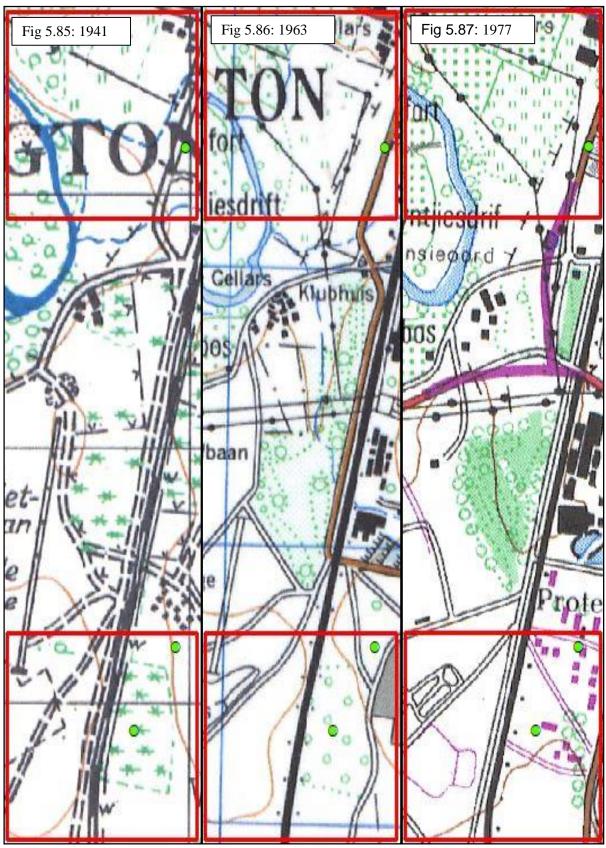

| Figure 5. 72: 2010 topographic cluster identification with current W&D facilities overlay  |   |
|--------------------------------------------------------------------------------------------|---|
| (grid block 3318DD)                                                                        | 5 |
| Figure 5. 73: 1935 topographic cluster identification with current W&D facilities overlay  |   |
| (grid block 3318DD)17                                                                      | 7 |
| Figure 5. 74: 1959 topographic cluster identification with current W&D facilities overlay  |   |
| (grid block 3318DD)                                                                        | 7 |
| Figure 5. 75: 1988 topographic cluster identification with current W&D facilities overlay  |   |
| (grid block 3318DD)17                                                                      | 8 |
| Figure 5. 76: 1992 topographic cluster identification with current W&D facilities overlay  |   |
| (grid block 3318DD)17                                                                      | 8 |
| Figure 5. 77: 2000 topographic cluster identification with current W&D overlay (grid block |   |
| 3318DD)17                                                                                  | 9 |
| Figure 5. 78: 2010 topographic cluster identification with current W&D facilities overlay  |   |
| (grid block 3318DD)                                                                        | 9 |
| Figure 5. 79 and Figure 5. 80: 1941 & 1963 topographic cluster identification with current |   |
| W&D facilities overlay (grid block 3318DB)                                                 | 1 |
| Figure 5. 81 and Figure 5. 82: 1977 & 1992 topographic cluster identification with current |   |
| W&D facilities overlay (grid block 3318DB)18                                               | 2 |
| Figure 5. 83 and Figure 5. 84: 2000 & 2010 topographic cluster identification with current |   |
| W&D facilities overlay (grid block 3318DB)18                                               | 3 |
| <b>Figure 5. 85, Figure 5. 86 and Figure 5. 87:</b> 1941, 1963 & 1977 topographic cluster  |   |
| identification with current W&D facilities overlay (grid block 3318DB)18                   | 5 |
| Figure 5. 88, Figure 5. 89 and Figure 5. 90: 1992, 2000 & 2010 topographic cluster         |   |
| identification with current W&D facilities overlay (grid block 3318DB)18                   | 6 |
| Figure 5. 91: Word cloud of the CoCT municipal SDF                                         | 9 |
| Figure 5. 92: Word cloud of the Drakenstein municipal SDF                                  | 0 |
| Figure 5. 93: Word cloud for the Stellenbosch municipal SDF                                | 1 |