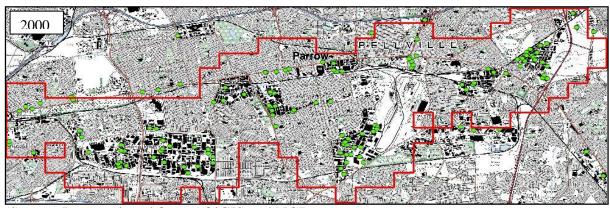

| Table 4. 5: Respondents for the qualitative interview                                                 | 98  |
|-------------------------------------------------------------------------------------------------------|-----|
| Table 4. 6: Interview guide and rationale                                                             | 99  |
| Table 4. 7: Ethical considerations                                                                    | 110 |
| Table 5. 1: Reoccurrence of W&D facility keywords in municipal SDFs.                                  | 188 |
| Table 6. 1: Beneficiaries to vehicular infrastructure construction                                    | 201 |
| LIST OF FIGURES                                                                                       |     |
| Figure 1. 1: The evolution of integrated supply chains                                                | 22  |
| Figure 1. 2: Four perspectives on logistics vs SCM                                                    | 23  |
| Figure 1. 3: The historical development of logistics                                                  | 24  |
| Figure 1. 4: Parameters affecting the economy                                                         | 26  |
| Figure 1. 5: Flow of information and materials in a supply chain.                                     | 27  |
| Figure 1. 6: Locality map of the case study area: CFR                                                 | 31  |
| Figure 1. 7: Organisation of thesis                                                                   | 35  |
| Figure 3. 1: The structure of growth pole theory                                                      | 82  |
| Figure 4. 1: Study area Source: Author (base data obtained from AfriGIS, CoCT,                        |     |
| Drakenstein, and Stellenbosch municipalities)                                                         | 86  |
| Figure 4. 2: Raw 'warehousing and distribution' data received from AfriGIS                            | 96  |
| <b>Figure 4. 3:</b> Cleaned warehousing and distribution data from the raw data received from AfriGIS |     |
| Figure 4. 4: Formula and calculations for hot spot analysis                                           |     |
| Figure 4. 5: Optimised hotspot analysis clustering results across two scales (CFR and C               |     |
|                                                                                                       |     |
| Figure 4. 6: Topographical grid overlay                                                               |     |
| Figure 4. 7: Cluster area of warehousing and distribution facilities across two different             | 107 |
| decadesdecades                                                                                        | 100 |
| Figure 5. 1: CoCT cluster areas and infrastructure overlay                                            |     |
|                                                                                                       |     |
| Figure 5. 2: CoCT cluster areas, infrastructure/industrial overlay, and W&D facility loc              |     |
|                                                                                                       | 110 |

| Figure 5. 3: Drakenstein cluster areas, infrastructure and industrial overlay, and W&D      |      |
|---------------------------------------------------------------------------------------------|------|
| locations1                                                                                  | 19   |
| Figure 5. 4: Stellenbosch cluster areas, infrastructure and industrial overlay, and W&D     |      |
| locations1                                                                                  | 20   |
| Figure 5. 5: CFR cluster area joint count                                                   | 121  |
| Figure 5. 6: CFR AfriGIS grid overlay                                                       | 122  |
| Figure 5. 7: 1942 topographic cluster identification with current W&D facilities overlay (g | rid  |
| block 3318CD)1                                                                              | l 24 |
| Figure 5. 8: 1961 topographic cluster identification with current W&D facilities overlay (g | rid  |
| block 3318CD)1                                                                              | 125  |
| Figure 5. 9: 1983 topographic cluster identification with current W&D facilities overlay (g | rid  |
| block 3318CD)1                                                                              | 125  |
| Figure 5. 10: 1993 topographic cluster identification with current W&D facilities overlay   |      |
| (grid block 3318CD)1                                                                        | l 26 |
| Figure 5. 11: 2000 topographic cluster identification with current W&D facilities overlay   |      |
| (grid block 3318CD)1                                                                        | l 26 |
| Figure 5. 12: 2010 topographic cluster identification with current W&D facilities overlay   |      |
| (grid block 3318CD)1                                                                        | l 27 |
| Figure 5. 13: 1942 topographic cluster identification with current W&D facilities overlay   |      |
| (grid blocks 3318CD & 3318DC)                                                               | 29   |
| Figure 5. 14: 1958 topographic cluster identification with current W&D facilities overlay   |      |
| (grid blocks 3318CD & 3318DC)                                                               | 130  |
| Figure 5. 15: 1983 topographic cluster identification with current W&D facilities overlay   |      |
| (grid blocks 3318CD & 3318DC)                                                               | 131  |
| Figure 5. 16: 1993 topographic cluster identification with current W&D facilities overlay   |      |
| (grid blocks 3318CD & 3318DC)                                                               | 132  |
| Figure 5. 17: 2000 topographic cluster identification with current W&D facilities overlay   |      |
| (grid blocks 3318CD & 3318DC)                                                               | 133  |
| Figure 5. 18: 2010 topographic cluster identification with current W&D facilities overlay   |      |
| (grid blocks 3318CD & 3318DC)                                                               | 134  |
| Figure 5. 19: 1942 topographic cluster identification with current W&D facilities overlay   |      |
| (grid block 3318DC)1                                                                        | 136  |
| Figure 5. 20: 1958 topographic cluster identification with current W&D facilities overlay   |      |
| (grid block 3318DC)                                                                         | 136  |