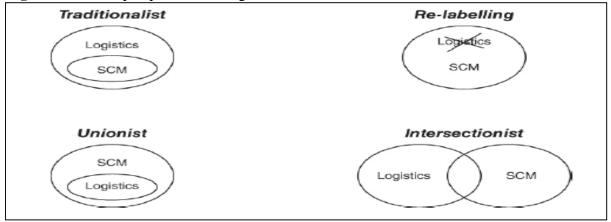

Larson and Halldorsson (2004) sought to investigate the confusion between the terms by surveying international logistics and SCM professionals. The results of the surveys depicted that there are four different perspectives on logistics versus SCM. These perspectives are classified as the traditionalist, re-labelling, unionist and intersectionist perspectives. Larson and Halldorsson (2004) findings illustrate that the traditionalist perspective firmly believes that SCM is a component of logistics and should be seen as an add-on. The re-labelling perspective is the belief that the term logistics has been re-labelled to SCM (a modern term for logistics). The common belief amidst this perspective is that the term logistics has been misused and mistaken for transportation. In the unionist perspective, logistics is seen as a component of an

SCM entity. Lastly, the intersectionist believe that logistics and SCM are not separate entities and instead overlap. However, it is essential to note that the intersectionist perspective also considers that both logistics and SCM have distinct parts and functions that do not overlap (Larson and Halldorsson, 2004). Figure 1.2 illustrates the logic behind the four different perspectives.

Figure 1. 2: Four perspectives on logistics vs SCM

(Source: Larson and Halldorsson, 2004)

The fact that there are different perspectives on SCM and logistics means no true definition of the link between the two. Rushton, Croucher, and Baker (2014) explain that too many variables influence both SCM and logistics to derive a definitive definition and the link between them. They highlight that logistics is flexible, dynamic, and constantly changing/adapting to meet the current needs of supply and demand.