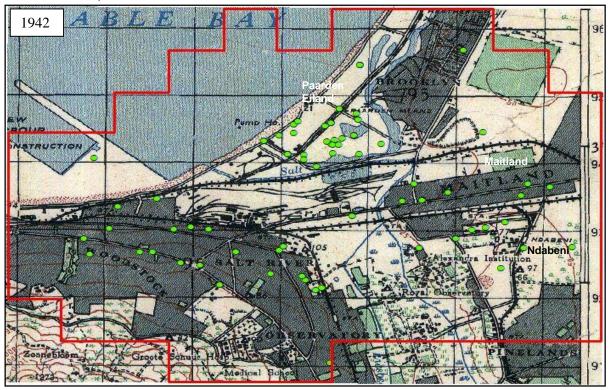

| Figure 5. 3: Drakenstein cluster areas, infrastructure and industrial overlay, and W&D      |      |
|---------------------------------------------------------------------------------------------|------|
| locations1                                                                                  | 19   |
| Figure 5. 4: Stellenbosch cluster areas, infrastructure and industrial overlay, and W&D     |      |
| locations1                                                                                  | 20   |
| Figure 5. 5: CFR cluster area joint count                                                   | 121  |
| Figure 5. 6: CFR AfriGIS grid overlay                                                       | 122  |
| Figure 5. 7: 1942 topographic cluster identification with current W&D facilities overlay (g | rid  |
| block 3318CD)1                                                                              | l 24 |
| Figure 5. 8: 1961 topographic cluster identification with current W&D facilities overlay (g | rid  |
| block 3318CD)1                                                                              | 125  |
| Figure 5. 9: 1983 topographic cluster identification with current W&D facilities overlay (g | rid  |
| block 3318CD)1                                                                              | 125  |
| Figure 5. 10: 1993 topographic cluster identification with current W&D facilities overlay   |      |
| (grid block 3318CD)1                                                                        | l 26 |
| Figure 5. 11: 2000 topographic cluster identification with current W&D facilities overlay   |      |
| (grid block 3318CD)1                                                                        | l 26 |
| Figure 5. 12: 2010 topographic cluster identification with current W&D facilities overlay   |      |
| (grid block 3318CD)1                                                                        | l 27 |
| Figure 5. 13: 1942 topographic cluster identification with current W&D facilities overlay   |      |
| (grid blocks 3318CD & 3318DC)                                                               | 29   |
| Figure 5. 14: 1958 topographic cluster identification with current W&D facilities overlay   |      |
| (grid blocks 3318CD & 3318DC)                                                               | 130  |
| Figure 5. 15: 1983 topographic cluster identification with current W&D facilities overlay   |      |
| (grid blocks 3318CD & 3318DC)                                                               | 131  |
| Figure 5. 16: 1993 topographic cluster identification with current W&D facilities overlay   |      |
| (grid blocks 3318CD & 3318DC)                                                               | 132  |
| Figure 5. 17: 2000 topographic cluster identification with current W&D facilities overlay   |      |
| (grid blocks 3318CD & 3318DC)                                                               | 133  |
| Figure 5. 18: 2010 topographic cluster identification with current W&D facilities overlay   |      |
| (grid blocks 3318CD & 3318DC)                                                               | 134  |
| Figure 5. 19: 1942 topographic cluster identification with current W&D facilities overlay   |      |
| (grid block 3318DC)1                                                                        | 136  |
| Figure 5. 20: 1958 topographic cluster identification with current W&D facilities overlay   |      |
| (grid block 3318DC)                                                                         | 136  |