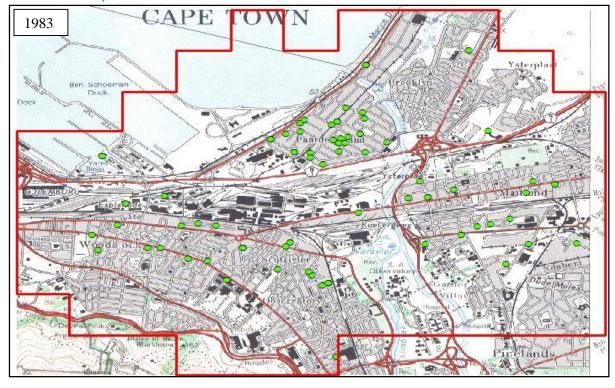

| Figure 5. 3: Drakenstein cluster areas, infrastructure and industrial overlay, and W&D      |      |
|---------------------------------------------------------------------------------------------|------|
| locations1                                                                                  | 19   |
| Figure 5. 4: Stellenbosch cluster areas, infrastructure and industrial overlay, and W&D     |      |
| locations1                                                                                  | 20   |
| Figure 5. 5: CFR cluster area joint count                                                   | 121  |
| Figure 5. 6: CFR AfriGIS grid overlay                                                       | 122  |
| Figure 5. 7: 1942 topographic cluster identification with current W&D facilities overlay (g | rid  |
| block 3318CD)1                                                                              | l 24 |
| Figure 5. 8: 1961 topographic cluster identification with current W&D facilities overlay (g | rid  |
| block 3318CD)1                                                                              | 125  |
| Figure 5. 9: 1983 topographic cluster identification with current W&D facilities overlay (g | rid  |
| block 3318CD)1                                                                              | 125  |
| Figure 5. 10: 1993 topographic cluster identification with current W&D facilities overlay   |      |
| (grid block 3318CD)1                                                                        | l 26 |
| Figure 5. 11: 2000 topographic cluster identification with current W&D facilities overlay   |      |
| (grid block 3318CD)1                                                                        | l 26 |
| Figure 5. 12: 2010 topographic cluster identification with current W&D facilities overlay   |      |
| (grid block 3318CD)1                                                                        | l 27 |
| Figure 5. 13: 1942 topographic cluster identification with current W&D facilities overlay   |      |
| (grid blocks 3318CD & 3318DC)                                                               | 29   |
| Figure 5. 14: 1958 topographic cluster identification with current W&D facilities overlay   |      |
| (grid blocks 3318CD & 3318DC)                                                               | 130  |
| Figure 5. 15: 1983 topographic cluster identification with current W&D facilities overlay   |      |
| (grid blocks 3318CD & 3318DC)                                                               | 131  |
| Figure 5. 16: 1993 topographic cluster identification with current W&D facilities overlay   |      |
| (grid blocks 3318CD & 3318DC)                                                               | 132  |
| Figure 5. 17: 2000 topographic cluster identification with current W&D facilities overlay   |      |
| (grid blocks 3318CD & 3318DC)                                                               | 133  |
| Figure 5. 18: 2010 topographic cluster identification with current W&D facilities overlay   |      |
| (grid blocks 3318CD & 3318DC)                                                               | 134  |
| Figure 5. 19: 1942 topographic cluster identification with current W&D facilities overlay   |      |
| (grid block 3318DC)1                                                                        | 136  |
| Figure 5. 20: 1958 topographic cluster identification with current W&D facilities overlay   |      |
| (grid block 3318DC)                                                                         | 136  |