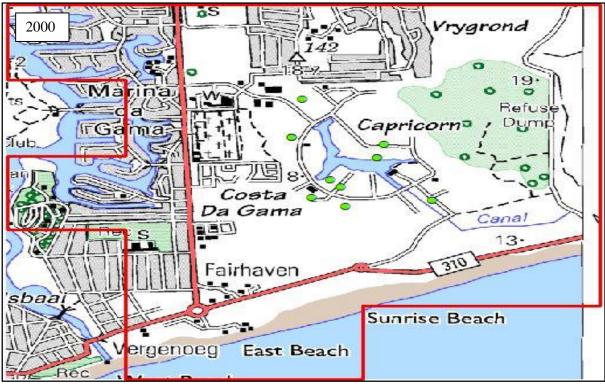

| Figure 5. 38: 1958 topographic cluster identification with current W&D facilities overlay |       |
|-------------------------------------------------------------------------------------------|-------|
| (grid block 3318DC)                                                                       | .151  |
| Figure 5. 39: 1983 topographic cluster identification with current W&D facilities overlay |       |
| (grid block 3318DC)                                                                       | .152  |
| Figure 5. 40: 1993 topographic cluster identification with current W&D facilities overlay |       |
| (grid block 3318DC)                                                                       | .152  |
| Figure 5. 41: 2000 topographic cluster identification with current W&D facilities overlay |       |
| (grid block 3318DC)                                                                       | . 153 |
| Figure 5. 42: 2010 topographic cluster identification with current W&D facilities overlay |       |
| (grid block 3318DC)                                                                       | . 153 |
| Figure 5. 43: 1942 topographic cluster identification with current W&D facilities overlay |       |
| (grid block 3418AB_AD)                                                                    | . 155 |
| Figure 5. 44: 1962 topographic cluster identification with current W&D facilities overlay |       |
| (grid block 3418AB_AD)                                                                    | . 155 |
| Figure 5. 45: 1983 topographic cluster identification with current W&D facilities overlay |       |
| (grid block 3418AB_AD)                                                                    | .156  |
| Figure 5. 46: 1992 topographic cluster identification with current W&D facilities overlay |       |
| (grid block 3418AB_AD)                                                                    | . 156 |
| Figure 5. 47: 2000 topographic cluster identification with current W&D facilities overlay |       |
| (grid block 3418AB_AD)                                                                    | . 157 |
| Figure 5. 48: 2010 topographic cluster identification with current W&D facilities overlay |       |
| (grid block 3418AB_AD)                                                                    | . 157 |
| Figure 5. 49: 1942 topographic cluster identification with current W&D facilities overlay |       |
| (grid block 3418AB_AD)                                                                    | . 159 |
| Figure 5. 50: 1962 topographic cluster identification with current W&D facilities overlay |       |
| (grid block 3418AB_AD)                                                                    | . 159 |
| Figure 5. 51: 1983 topographic cluster identification with current W&D facilities overlay |       |
| (grid block 3418AB_AD)                                                                    | . 160 |
| Figure 5. 52: 1992 topographic cluster identification with current W&D facilities overlay |       |
| (grid block 3418AB_AD)                                                                    | . 160 |
| Figure 5. 53: 2000 topographic cluster identification with current W&D facilities overlay |       |
| (grid block 3418AB_AD)                                                                    | .161  |
| Figure 5. 54: 2010 topographic cluster identification with current W&D facilities overlay |       |
| (grid block 3418AB_AD)                                                                    | .161  |