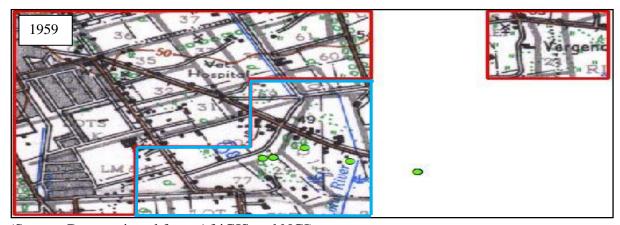

| Figure 5. 55: 1941 topographic cluster identification with current W&D facilities overlay |     |
|-------------------------------------------------------------------------------------------|-----|
| (grid block 3418BA)                                                                       | 162 |
| Figure 5. 56: 1959 topographic cluster identification with current W&D facilities overlay |     |
| (grid block 3418BA)                                                                       | 163 |
| Figure 5. 57: 1983 topographic cluster identification with current W&D facilities overlay |     |
| (grid block 3418BA)                                                                       | 163 |
| Figure 5. 58: 1995 topographic cluster identification with current W&D facilities overlay |     |
| (grid block 3418BA)                                                                       | 163 |
| Figure 5. 59: 2000 topographic cluster identification with current W&D facilities overlay |     |
| (grid block 3418BA)                                                                       | 164 |
| Figure 5. 60: 2010 topographic cluster identification with current W&D facilities overlay |     |
| (grid block 3418BA)                                                                       | 164 |
| Figure 5. 61: 1944 topographic cluster identification with current W&D facilities overlay |     |
| (grid block 3418BB)                                                                       | 165 |
| Figure 5. 62: 1959 topographic cluster identification with current W&D facilities overlay |     |
| (grid block 3418BB)                                                                       | 166 |
| Figure 5. 63: 1979 topographic cluster identification with current W&D facilities overlay |     |
| (grid block 3418BB)                                                                       | 166 |
| Figure 5. 64: 1995 topographic cluster identification with current W&D facilities overlay |     |
| (grid block 3418BB)                                                                       | 167 |
| Figure 5. 65: 2000 topographic cluster identification with current W&D facilities overlay |     |
| (grid block 3418BB)                                                                       | 167 |
| Figure 5. 66: 2010 topographic cluster identification with current W&D facilities overlay |     |
| (grid block 3418BB)                                                                       | 168 |
| Figure 5. 67: 1935 topographic cluster identification with current W&D facilities overlay |     |
| (grid block 3318DD)                                                                       | 170 |
| Figure 5. 68: 1959 topographic cluster identification with current W&D overlay (grid bloc | k   |
| 3318DD)                                                                                   | 171 |
| Figure 5. 69: 1988 topographic cluster identification with current W&D facilities overlay |     |
| (grid block 3318DD)                                                                       | 172 |
| Figure 5. 70: 1992 topographic cluster identification with current W&D facilities overlay |     |
| (grid block 3318DD)                                                                       | 173 |
| Figure 5. 71: 2000 topographic cluster identification with current W&D facilities overlay |     |
| (grid block 3318DD)                                                                       | 174 |