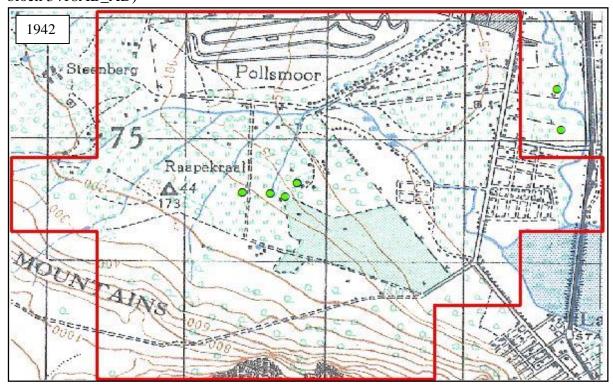

| Table 4. 5: Respondents for the qualitative interview                                                 | 98  |
|-------------------------------------------------------------------------------------------------------|-----|
| Table 4. 6: Interview guide and rationale                                                             | 99  |
| Table 4. 7: Ethical considerations                                                                    | 110 |
| Table 5. 1: Reoccurrence of W&D facility keywords in municipal SDFs.                                  | 188 |
| Table 6. 1: Beneficiaries to vehicular infrastructure construction                                    | 201 |
| LIST OF FIGURES                                                                                       |     |
| Figure 1. 1: The evolution of integrated supply chains                                                | 22  |
| Figure 1. 2: Four perspectives on logistics vs SCM                                                    | 23  |
| Figure 1. 3: The historical development of logistics                                                  | 24  |
| Figure 1. 4: Parameters affecting the economy                                                         | 26  |
| Figure 1. 5: Flow of information and materials in a supply chain.                                     | 27  |
| Figure 1. 6: Locality map of the case study area: CFR                                                 | 31  |
| Figure 1. 7: Organisation of thesis                                                                   | 35  |
| Figure 3. 1: The structure of growth pole theory                                                      | 82  |
| Figure 4. 1: Study area Source: Author (base data obtained from AfriGIS, CoCT,                        |     |
| Drakenstein, and Stellenbosch municipalities)                                                         | 86  |
| Figure 4. 2: Raw 'warehousing and distribution' data received from AfriGIS                            | 96  |
| <b>Figure 4. 3:</b> Cleaned warehousing and distribution data from the raw data received from AfriGIS |     |
| Figure 4. 4: Formula and calculations for hot spot analysis                                           |     |
| Figure 4. 5: Optimised hotspot analysis clustering results across two scales (CFR and C               |     |
|                                                                                                       |     |
| Figure 4. 6: Topographical grid overlay                                                               |     |
| Figure 4. 7: Cluster area of warehousing and distribution facilities across two different             | 107 |
| decadesdecades                                                                                        | 100 |
| Figure 5. 1: CoCT cluster areas and infrastructure overlay                                            |     |
|                                                                                                       |     |
| Figure 5. 2: CoCT cluster areas, infrastructure/industrial overlay, and W&D facility loc              |     |
|                                                                                                       | 110 |

| Figure 5. 3: Drakenstein cluster areas, infrastructure and industrial overlay, and W&D      |      |
|---------------------------------------------------------------------------------------------|------|
| locations1                                                                                  | 19   |
| Figure 5. 4: Stellenbosch cluster areas, infrastructure and industrial overlay, and W&D     |      |
| locations1                                                                                  | 20   |
| Figure 5. 5: CFR cluster area joint count                                                   | 121  |
| Figure 5. 6: CFR AfriGIS grid overlay                                                       | 122  |
| Figure 5. 7: 1942 topographic cluster identification with current W&D facilities overlay (g | rid  |
| block 3318CD)1                                                                              | l 24 |
| Figure 5. 8: 1961 topographic cluster identification with current W&D facilities overlay (g | rid  |
| block 3318CD)1                                                                              | 125  |
| Figure 5. 9: 1983 topographic cluster identification with current W&D facilities overlay (g | rid  |
| block 3318CD)1                                                                              | 125  |
| Figure 5. 10: 1993 topographic cluster identification with current W&D facilities overlay   |      |
| (grid block 3318CD)1                                                                        | l 26 |
| Figure 5. 11: 2000 topographic cluster identification with current W&D facilities overlay   |      |
| (grid block 3318CD)1                                                                        | l 26 |
| Figure 5. 12: 2010 topographic cluster identification with current W&D facilities overlay   |      |
| (grid block 3318CD)1                                                                        | l 27 |
| Figure 5. 13: 1942 topographic cluster identification with current W&D facilities overlay   |      |
| (grid blocks 3318CD & 3318DC)                                                               | 29   |
| Figure 5. 14: 1958 topographic cluster identification with current W&D facilities overlay   |      |
| (grid blocks 3318CD & 3318DC)                                                               | 130  |
| Figure 5. 15: 1983 topographic cluster identification with current W&D facilities overlay   |      |
| (grid blocks 3318CD & 3318DC)                                                               | 131  |
| Figure 5. 16: 1993 topographic cluster identification with current W&D facilities overlay   |      |
| (grid blocks 3318CD & 3318DC)                                                               | 132  |
| Figure 5. 17: 2000 topographic cluster identification with current W&D facilities overlay   |      |
| (grid blocks 3318CD & 3318DC)                                                               | 133  |
| Figure 5. 18: 2010 topographic cluster identification with current W&D facilities overlay   |      |
| (grid blocks 3318CD & 3318DC)                                                               | 134  |
| Figure 5. 19: 1942 topographic cluster identification with current W&D facilities overlay   |      |
| (grid block 3318DC)1                                                                        | 136  |
| Figure 5. 20: 1958 topographic cluster identification with current W&D facilities overlay   |      |
| (grid block 3318DC)                                                                         | 136  |