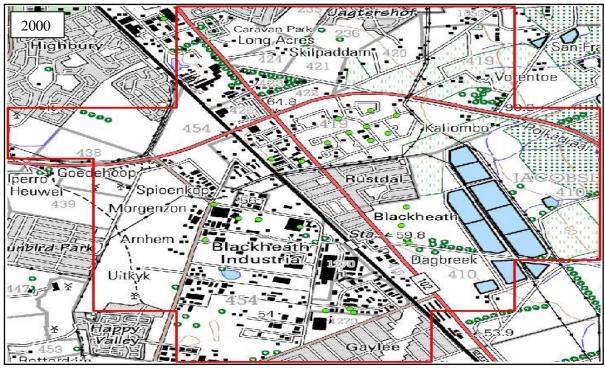

| Figure 5. 72: 2010 topographic cluster identification with current W&D facilities overlay  |   |
|--------------------------------------------------------------------------------------------|---|
| (grid block 3318DD)                                                                        | 5 |
| Figure 5. 73: 1935 topographic cluster identification with current W&D facilities overlay  |   |
| (grid block 3318DD)17                                                                      | 7 |
| Figure 5. 74: 1959 topographic cluster identification with current W&D facilities overlay  |   |
| (grid block 3318DD)                                                                        | 7 |
| Figure 5. 75: 1988 topographic cluster identification with current W&D facilities overlay  |   |
| (grid block 3318DD)17                                                                      | 8 |
| Figure 5. 76: 1992 topographic cluster identification with current W&D facilities overlay  |   |
| (grid block 3318DD)17                                                                      | 8 |
| Figure 5. 77: 2000 topographic cluster identification with current W&D overlay (grid block |   |
| 3318DD)17                                                                                  | 9 |
| Figure 5. 78: 2010 topographic cluster identification with current W&D facilities overlay  |   |
| (grid block 3318DD)                                                                        | 9 |
| Figure 5. 79 and Figure 5. 80: 1941 & 1963 topographic cluster identification with current |   |
| W&D facilities overlay (grid block 3318DB)                                                 | 1 |
| Figure 5. 81 and Figure 5. 82: 1977 & 1992 topographic cluster identification with current |   |
| W&D facilities overlay (grid block 3318DB)18                                               | 2 |
| Figure 5. 83 and Figure 5. 84: 2000 & 2010 topographic cluster identification with current |   |
| W&D facilities overlay (grid block 3318DB)18                                               | 3 |
| <b>Figure 5. 85, Figure 5. 86 and Figure 5. 87:</b> 1941, 1963 & 1977 topographic cluster  |   |
| identification with current W&D facilities overlay (grid block 3318DB)18                   | 5 |
| Figure 5. 88, Figure 5. 89 and Figure 5. 90: 1992, 2000 & 2010 topographic cluster         |   |
| identification with current W&D facilities overlay (grid block 3318DB)18                   | 6 |
| Figure 5. 91: Word cloud of the CoCT municipal SDF                                         | 9 |
| Figure 5. 92: Word cloud of the Drakenstein municipal SDF                                  | 0 |
| Figure 5. 93: Word cloud for the Stellenbosch municipal SDF                                | 1 |