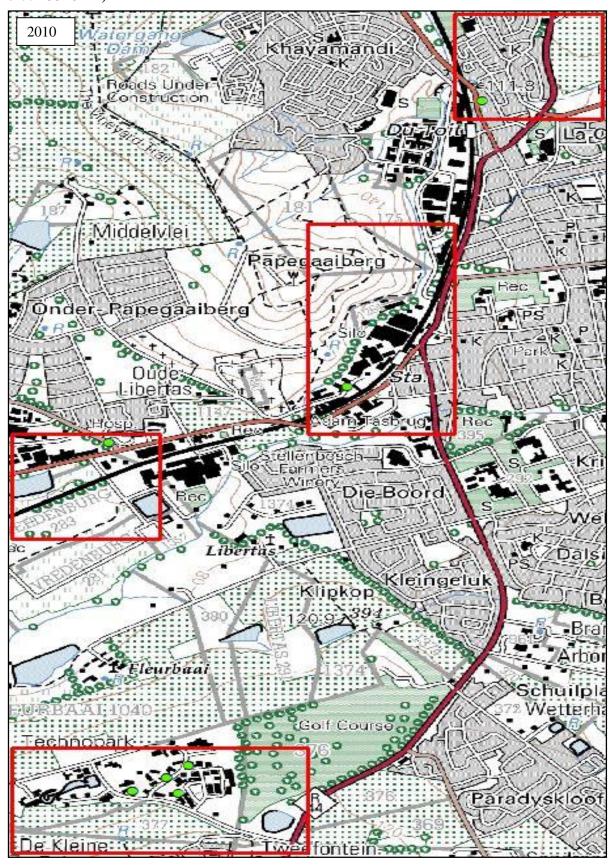

| Figure 5. 55: 1941 topographic cluster identification with current W&D facilities overlay |     |
|-------------------------------------------------------------------------------------------|-----|
| (grid block 3418BA)                                                                       | 162 |
| Figure 5. 56: 1959 topographic cluster identification with current W&D facilities overlay |     |
| (grid block 3418BA)                                                                       | 163 |
| Figure 5. 57: 1983 topographic cluster identification with current W&D facilities overlay |     |
| (grid block 3418BA)                                                                       | 163 |
| Figure 5. 58: 1995 topographic cluster identification with current W&D facilities overlay |     |
| (grid block 3418BA)                                                                       | 163 |
| Figure 5. 59: 2000 topographic cluster identification with current W&D facilities overlay |     |
| (grid block 3418BA)                                                                       | 164 |
| Figure 5. 60: 2010 topographic cluster identification with current W&D facilities overlay |     |
| (grid block 3418BA)                                                                       | 164 |
| Figure 5. 61: 1944 topographic cluster identification with current W&D facilities overlay |     |
| (grid block 3418BB)                                                                       | 165 |
| Figure 5. 62: 1959 topographic cluster identification with current W&D facilities overlay |     |
| (grid block 3418BB)                                                                       | 166 |
| Figure 5. 63: 1979 topographic cluster identification with current W&D facilities overlay |     |
| (grid block 3418BB)                                                                       | 166 |
| Figure 5. 64: 1995 topographic cluster identification with current W&D facilities overlay |     |
| (grid block 3418BB)                                                                       | 167 |
| Figure 5. 65: 2000 topographic cluster identification with current W&D facilities overlay |     |
| (grid block 3418BB)                                                                       | 167 |
| Figure 5. 66: 2010 topographic cluster identification with current W&D facilities overlay |     |
| (grid block 3418BB)                                                                       | 168 |
| Figure 5. 67: 1935 topographic cluster identification with current W&D facilities overlay |     |
| (grid block 3318DD)                                                                       | 170 |
| Figure 5. 68: 1959 topographic cluster identification with current W&D overlay (grid bloc | k   |
| 3318DD)                                                                                   | 171 |
| Figure 5. 69: 1988 topographic cluster identification with current W&D facilities overlay |     |
| (grid block 3318DD)                                                                       | 172 |
| Figure 5. 70: 1992 topographic cluster identification with current W&D facilities overlay |     |
| (grid block 3318DD)                                                                       | 173 |
| Figure 5. 71: 2000 topographic cluster identification with current W&D facilities overlay |     |
| (grid block 3318DD)                                                                       | 174 |

| Figure 5. 72: 2010 topographic cluster identification with current W&D facilities overlay  |   |
|--------------------------------------------------------------------------------------------|---|
| (grid block 3318DD)                                                                        | 5 |
| Figure 5. 73: 1935 topographic cluster identification with current W&D facilities overlay  |   |
| (grid block 3318DD)17                                                                      | 7 |
| Figure 5. 74: 1959 topographic cluster identification with current W&D facilities overlay  |   |
| (grid block 3318DD)                                                                        | 7 |
| Figure 5. 75: 1988 topographic cluster identification with current W&D facilities overlay  |   |
| (grid block 3318DD)17                                                                      | 8 |
| Figure 5. 76: 1992 topographic cluster identification with current W&D facilities overlay  |   |
| (grid block 3318DD)17                                                                      | 8 |
| Figure 5. 77: 2000 topographic cluster identification with current W&D overlay (grid block |   |
| 3318DD)17                                                                                  | 9 |
| Figure 5. 78: 2010 topographic cluster identification with current W&D facilities overlay  |   |
| (grid block 3318DD)                                                                        | 9 |
| Figure 5. 79 and Figure 5. 80: 1941 & 1963 topographic cluster identification with current |   |
| W&D facilities overlay (grid block 3318DB)                                                 | 1 |
| Figure 5. 81 and Figure 5. 82: 1977 & 1992 topographic cluster identification with current |   |
| W&D facilities overlay (grid block 3318DB)18                                               | 2 |
| Figure 5. 83 and Figure 5. 84: 2000 & 2010 topographic cluster identification with current |   |
| W&D facilities overlay (grid block 3318DB)18                                               | 3 |
| <b>Figure 5. 85, Figure 5. 86 and Figure 5. 87:</b> 1941, 1963 & 1977 topographic cluster  |   |
| identification with current W&D facilities overlay (grid block 3318DB)18                   | 5 |
| Figure 5. 88, Figure 5. 89 and Figure 5. 90: 1992, 2000 & 2010 topographic cluster         |   |
| identification with current W&D facilities overlay (grid block 3318DB)18                   | 6 |
| Figure 5. 91: Word cloud of the CoCT municipal SDF                                         | 9 |
| Figure 5. 92: Word cloud of the Drakenstein municipal SDF                                  | 0 |
| Figure 5. 93: Word cloud for the Stellenbosch municipal SDF                                | 1 |