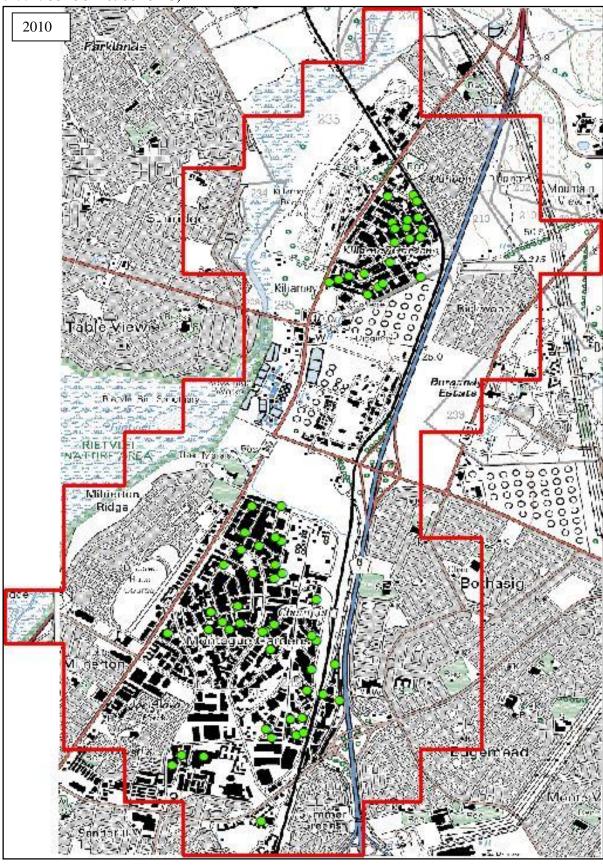

| Figure 5. 21: 1983 topographic cluster identification with current W&D facilities overlay   |     |
|---------------------------------------------------------------------------------------------|-----|
| (grid block 3318DC)                                                                         | 137 |
| Figure 5. 22: 1993 topographic cluster identification with current W&D facilities overlay   |     |
| (grid block 3318DC)                                                                         | 137 |
| Figure 5. 23: 2000 topographic cluster identification with current W&D facilities overlay   |     |
| (grid block 3318DC)                                                                         | 137 |
| Figure 5. 24: 2010 topographic cluster identification with current W&D facilities overlay   |     |
| (grid block 3318DC)                                                                         | 138 |
| Figure 5. 25: 1942 topographic cluster identification with current W&D facilities overlay   |     |
| (grid block 3318DC)                                                                         | 140 |
| Figure 5. 26: 1958 topographic cluster identification with current W&D facilities overlay   |     |
| (grid block 3318DC)                                                                         | 141 |
| Figure 5. 27: 1983 topographic cluster identification with current W&D facilities overlay   |     |
| (grid block 3318DC)                                                                         | 142 |
| Figure 5. 28: 1993 topographic cluster identification with current W&D facilities overlay   |     |
| (grid block 3318DC)                                                                         | 143 |
| Figure 5. 29: 2000 topographic cluster identification with current W&D facilities overlay   |     |
| (grid block 3318DC)                                                                         | 144 |
| Figure 5. 30: 2010 topographic cluster identification with current W&D facilities overlay   |     |
| (grid block 3318DC)                                                                         | 145 |
| Figure 5. 31: 1942 topographic cluster identification with current W&D facilities overlay   |     |
| (grid block 3318DC)                                                                         | 147 |
| Figure 5. 32: 1958 topographic cluster identification with current W&D facilities overlay   |     |
| (grid block 3318DC)                                                                         | 147 |
| Figure 5. 33: 1983 topographic cluster identification with current W&D facilities overlay   |     |
| (grid block 3318DC)                                                                         | 148 |
| Figure 5. 34: 1993 topographic cluster identification with current W&D facilities overlay   |     |
| (grid block 3318DC)                                                                         | 148 |
| Figure 5. 35: 2000 topographic cluster identification with current W&D facilities overlay   |     |
| (grid block 3318DC)                                                                         | 149 |
| Figure 5. 36: 2010 topographic cluster identification with current W&D overlay (grid block) | ck  |
| 3318DC)                                                                                     | 149 |
| Figure 5. 37: 1942 topographic cluster identification with current W&D facilities overlay   |     |
| (grid block 3318DC)                                                                         | 151 |