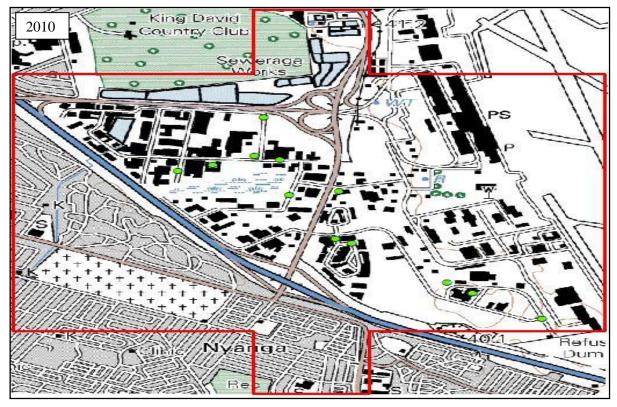

| Figure 5. 3: Drakenstein cluster areas, infrastructure and industrial overlay, and W&D      |      |
|---------------------------------------------------------------------------------------------|------|
| locations1                                                                                  | 19   |
| Figure 5. 4: Stellenbosch cluster areas, infrastructure and industrial overlay, and W&D     |      |
| locations1                                                                                  | 20   |
| Figure 5. 5: CFR cluster area joint count                                                   | 121  |
| Figure 5. 6: CFR AfriGIS grid overlay                                                       | 122  |
| Figure 5. 7: 1942 topographic cluster identification with current W&D facilities overlay (g | rid  |
| block 3318CD)1                                                                              | l 24 |
| Figure 5. 8: 1961 topographic cluster identification with current W&D facilities overlay (g | rid  |
| block 3318CD)1                                                                              | 125  |
| Figure 5. 9: 1983 topographic cluster identification with current W&D facilities overlay (g | rid  |
| block 3318CD)1                                                                              | 125  |
| Figure 5. 10: 1993 topographic cluster identification with current W&D facilities overlay   |      |
| (grid block 3318CD)1                                                                        | l 26 |
| Figure 5. 11: 2000 topographic cluster identification with current W&D facilities overlay   |      |
| (grid block 3318CD)1                                                                        | l 26 |
| Figure 5. 12: 2010 topographic cluster identification with current W&D facilities overlay   |      |
| (grid block 3318CD)1                                                                        | l 27 |
| Figure 5. 13: 1942 topographic cluster identification with current W&D facilities overlay   |      |
| (grid blocks 3318CD & 3318DC)                                                               | 29   |
| Figure 5. 14: 1958 topographic cluster identification with current W&D facilities overlay   |      |
| (grid blocks 3318CD & 3318DC)                                                               | 130  |
| Figure 5. 15: 1983 topographic cluster identification with current W&D facilities overlay   |      |
| (grid blocks 3318CD & 3318DC)                                                               | 131  |
| Figure 5. 16: 1993 topographic cluster identification with current W&D facilities overlay   |      |
| (grid blocks 3318CD & 3318DC)                                                               | 132  |
| Figure 5. 17: 2000 topographic cluster identification with current W&D facilities overlay   |      |
| (grid blocks 3318CD & 3318DC)                                                               | 133  |
| Figure 5. 18: 2010 topographic cluster identification with current W&D facilities overlay   |      |
| (grid blocks 3318CD & 3318DC)                                                               | 134  |
| Figure 5. 19: 1942 topographic cluster identification with current W&D facilities overlay   |      |
| (grid block 3318DC)1                                                                        | 136  |
| Figure 5. 20: 1958 topographic cluster identification with current W&D facilities overlay   |      |
| (grid block 3318DC)                                                                         | 136  |