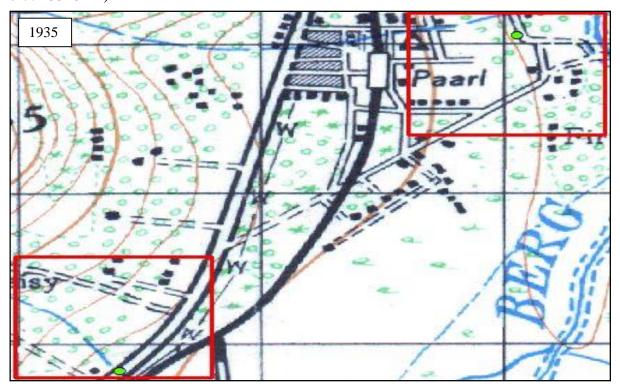

| Figure 5. 55: 1941 topographic cluster identification with current W&D facilities overlay |     |
|-------------------------------------------------------------------------------------------|-----|
| (grid block 3418BA)                                                                       | 162 |
| Figure 5. 56: 1959 topographic cluster identification with current W&D facilities overlay |     |
| (grid block 3418BA)                                                                       | 163 |
| Figure 5. 57: 1983 topographic cluster identification with current W&D facilities overlay |     |
| (grid block 3418BA)                                                                       | 163 |
| Figure 5. 58: 1995 topographic cluster identification with current W&D facilities overlay |     |
| (grid block 3418BA)                                                                       | 163 |
| Figure 5. 59: 2000 topographic cluster identification with current W&D facilities overlay |     |
| (grid block 3418BA)                                                                       | 164 |
| Figure 5. 60: 2010 topographic cluster identification with current W&D facilities overlay |     |
| (grid block 3418BA)                                                                       | 164 |
| Figure 5. 61: 1944 topographic cluster identification with current W&D facilities overlay |     |
| (grid block 3418BB)                                                                       | 165 |
| Figure 5. 62: 1959 topographic cluster identification with current W&D facilities overlay |     |
| (grid block 3418BB)                                                                       | 166 |
| Figure 5. 63: 1979 topographic cluster identification with current W&D facilities overlay |     |
| (grid block 3418BB)                                                                       | 166 |
| Figure 5. 64: 1995 topographic cluster identification with current W&D facilities overlay |     |
| (grid block 3418BB)                                                                       | 167 |
| Figure 5. 65: 2000 topographic cluster identification with current W&D facilities overlay |     |
| (grid block 3418BB)                                                                       | 167 |
| Figure 5. 66: 2010 topographic cluster identification with current W&D facilities overlay |     |
| (grid block 3418BB)                                                                       | 168 |
| Figure 5. 67: 1935 topographic cluster identification with current W&D facilities overlay |     |
| (grid block 3318DD)                                                                       | 170 |
| Figure 5. 68: 1959 topographic cluster identification with current W&D overlay (grid bloc | k   |
| 3318DD)                                                                                   | 171 |
| Figure 5. 69: 1988 topographic cluster identification with current W&D facilities overlay |     |
| (grid block 3318DD)                                                                       | 172 |
| Figure 5. 70: 1992 topographic cluster identification with current W&D facilities overlay |     |
| (grid block 3318DD)                                                                       | 173 |
| Figure 5. 71: 2000 topographic cluster identification with current W&D facilities overlay |     |
| (grid block 3318DD)                                                                       | 174 |

| Figure 5. 72: 2010 topographic cluster identification with current W&D facilities overlay  |   |
|--------------------------------------------------------------------------------------------|---|
| (grid block 3318DD)                                                                        | 5 |
| Figure 5. 73: 1935 topographic cluster identification with current W&D facilities overlay  |   |
| (grid block 3318DD)17                                                                      | 7 |
| Figure 5. 74: 1959 topographic cluster identification with current W&D facilities overlay  |   |
| (grid block 3318DD)                                                                        | 7 |
| Figure 5. 75: 1988 topographic cluster identification with current W&D facilities overlay  |   |
| (grid block 3318DD)17                                                                      | 8 |
| Figure 5. 76: 1992 topographic cluster identification with current W&D facilities overlay  |   |
| (grid block 3318DD)17                                                                      | 8 |
| Figure 5. 77: 2000 topographic cluster identification with current W&D overlay (grid block |   |
| 3318DD)17                                                                                  | 9 |
| Figure 5. 78: 2010 topographic cluster identification with current W&D facilities overlay  |   |
| (grid block 3318DD)                                                                        | 9 |
| Figure 5. 79 and Figure 5. 80: 1941 & 1963 topographic cluster identification with current |   |
| W&D facilities overlay (grid block 3318DB)                                                 | 1 |
| Figure 5. 81 and Figure 5. 82: 1977 & 1992 topographic cluster identification with current |   |
| W&D facilities overlay (grid block 3318DB)18                                               | 2 |
| Figure 5. 83 and Figure 5. 84: 2000 & 2010 topographic cluster identification with current |   |
| W&D facilities overlay (grid block 3318DB)18                                               | 3 |
| <b>Figure 5. 85, Figure 5. 86 and Figure 5. 87:</b> 1941, 1963 & 1977 topographic cluster  |   |
| identification with current W&D facilities overlay (grid block 3318DB)18                   | 5 |
| Figure 5. 88, Figure 5. 89 and Figure 5. 90: 1992, 2000 & 2010 topographic cluster         |   |
| identification with current W&D facilities overlay (grid block 3318DB)18                   | 6 |
| Figure 5. 91: Word cloud of the CoCT municipal SDF                                         | 9 |
| Figure 5. 92: Word cloud of the Drakenstein municipal SDF                                  | 0 |
| Figure 5. 93: Word cloud for the Stellenbosch municipal SDF                                | 1 |