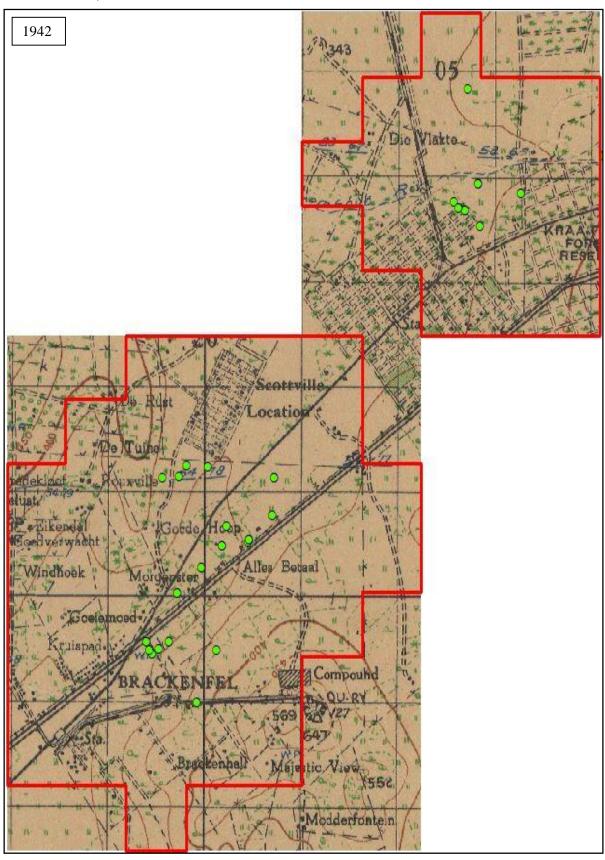

| Figure 5. 3: Drakenstein cluster areas, infrastructure and industrial overlay, and W&D      |      |
|---------------------------------------------------------------------------------------------|------|
| locations1                                                                                  | 19   |
| Figure 5. 4: Stellenbosch cluster areas, infrastructure and industrial overlay, and W&D     |      |
| locations1                                                                                  | 20   |
| Figure 5. 5: CFR cluster area joint count                                                   | 121  |
| Figure 5. 6: CFR AfriGIS grid overlay                                                       | 122  |
| Figure 5. 7: 1942 topographic cluster identification with current W&D facilities overlay (g | rid  |
| block 3318CD)1                                                                              | l 24 |
| Figure 5. 8: 1961 topographic cluster identification with current W&D facilities overlay (g | rid  |
| block 3318CD)1                                                                              | 125  |
| Figure 5. 9: 1983 topographic cluster identification with current W&D facilities overlay (g | rid  |
| block 3318CD)1                                                                              | 125  |
| Figure 5. 10: 1993 topographic cluster identification with current W&D facilities overlay   |      |
| (grid block 3318CD)1                                                                        | l 26 |
| Figure 5. 11: 2000 topographic cluster identification with current W&D facilities overlay   |      |
| (grid block 3318CD)1                                                                        | l 26 |
| Figure 5. 12: 2010 topographic cluster identification with current W&D facilities overlay   |      |
| (grid block 3318CD)1                                                                        | l 27 |
| Figure 5. 13: 1942 topographic cluster identification with current W&D facilities overlay   |      |
| (grid blocks 3318CD & 3318DC)                                                               | 29   |
| Figure 5. 14: 1958 topographic cluster identification with current W&D facilities overlay   |      |
| (grid blocks 3318CD & 3318DC)                                                               | 130  |
| Figure 5. 15: 1983 topographic cluster identification with current W&D facilities overlay   |      |
| (grid blocks 3318CD & 3318DC)                                                               | 131  |
| Figure 5. 16: 1993 topographic cluster identification with current W&D facilities overlay   |      |
| (grid blocks 3318CD & 3318DC)                                                               | 132  |
| Figure 5. 17: 2000 topographic cluster identification with current W&D facilities overlay   |      |
| (grid blocks 3318CD & 3318DC)                                                               | 133  |
| Figure 5. 18: 2010 topographic cluster identification with current W&D facilities overlay   |      |
| (grid blocks 3318CD & 3318DC)                                                               | 134  |
| Figure 5. 19: 1942 topographic cluster identification with current W&D facilities overlay   |      |
| (grid block 3318DC)1                                                                        | 136  |
| Figure 5. 20: 1958 topographic cluster identification with current W&D facilities overlay   |      |
| (grid block 3318DC)                                                                         | 136  |