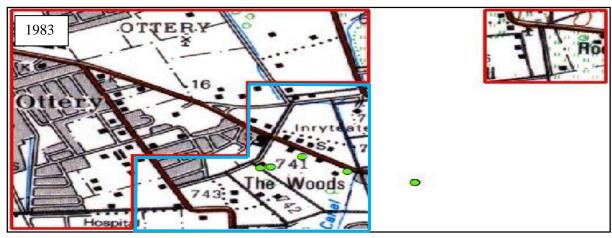

| Figure 5. 55: 1941 topographic cluster identification with current W&D facilities overlay |     |
|-------------------------------------------------------------------------------------------|-----|
| (grid block 3418BA)                                                                       | 162 |
| Figure 5. 56: 1959 topographic cluster identification with current W&D facilities overlay |     |
| (grid block 3418BA)                                                                       | 163 |
| Figure 5. 57: 1983 topographic cluster identification with current W&D facilities overlay |     |
| (grid block 3418BA)                                                                       | 163 |
| Figure 5. 58: 1995 topographic cluster identification with current W&D facilities overlay |     |
| (grid block 3418BA)                                                                       | 163 |
| Figure 5. 59: 2000 topographic cluster identification with current W&D facilities overlay |     |
| (grid block 3418BA)                                                                       | 164 |
| Figure 5. 60: 2010 topographic cluster identification with current W&D facilities overlay |     |
| (grid block 3418BA)                                                                       | 164 |
| Figure 5. 61: 1944 topographic cluster identification with current W&D facilities overlay |     |
| (grid block 3418BB)                                                                       | 165 |
| Figure 5. 62: 1959 topographic cluster identification with current W&D facilities overlay |     |
| (grid block 3418BB)                                                                       | 166 |
| Figure 5. 63: 1979 topographic cluster identification with current W&D facilities overlay |     |
| (grid block 3418BB)                                                                       | 166 |
| Figure 5. 64: 1995 topographic cluster identification with current W&D facilities overlay |     |
| (grid block 3418BB)                                                                       | 167 |
| Figure 5. 65: 2000 topographic cluster identification with current W&D facilities overlay |     |
| (grid block 3418BB)                                                                       | 167 |
| Figure 5. 66: 2010 topographic cluster identification with current W&D facilities overlay |     |
| (grid block 3418BB)                                                                       | 168 |
| Figure 5. 67: 1935 topographic cluster identification with current W&D facilities overlay |     |
| (grid block 3318DD)                                                                       | 170 |
| Figure 5. 68: 1959 topographic cluster identification with current W&D overlay (grid bloc | k   |
| 3318DD)                                                                                   | 171 |
| Figure 5. 69: 1988 topographic cluster identification with current W&D facilities overlay |     |
| (grid block 3318DD)                                                                       | 172 |
| Figure 5. 70: 1992 topographic cluster identification with current W&D facilities overlay |     |
| (grid block 3318DD)                                                                       | 173 |
| Figure 5. 71: 2000 topographic cluster identification with current W&D facilities overlay |     |
| (grid block 3318DD)                                                                       | 174 |