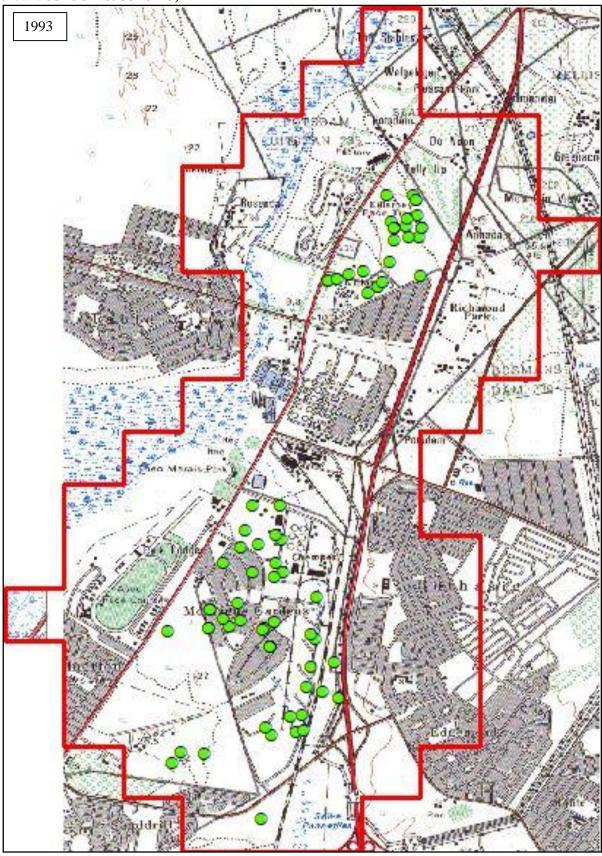

| Figure 5. 21: 1983 topographic cluster identification with current W&D facilities overlay   |     |
|---------------------------------------------------------------------------------------------|-----|
| (grid block 3318DC)                                                                         | 137 |
| Figure 5. 22: 1993 topographic cluster identification with current W&D facilities overlay   |     |
| (grid block 3318DC)                                                                         | 137 |
| Figure 5. 23: 2000 topographic cluster identification with current W&D facilities overlay   |     |
| (grid block 3318DC)                                                                         | 137 |
| Figure 5. 24: 2010 topographic cluster identification with current W&D facilities overlay   |     |
| (grid block 3318DC)                                                                         | 138 |
| Figure 5. 25: 1942 topographic cluster identification with current W&D facilities overlay   |     |
| (grid block 3318DC)                                                                         | 140 |
| Figure 5. 26: 1958 topographic cluster identification with current W&D facilities overlay   |     |
| (grid block 3318DC)                                                                         | 141 |
| Figure 5. 27: 1983 topographic cluster identification with current W&D facilities overlay   |     |
| (grid block 3318DC)                                                                         | 142 |
| Figure 5. 28: 1993 topographic cluster identification with current W&D facilities overlay   |     |
| (grid block 3318DC)                                                                         | 143 |
| Figure 5. 29: 2000 topographic cluster identification with current W&D facilities overlay   |     |
| (grid block 3318DC)                                                                         | 144 |
| Figure 5. 30: 2010 topographic cluster identification with current W&D facilities overlay   |     |
| (grid block 3318DC)                                                                         | 145 |
| Figure 5. 31: 1942 topographic cluster identification with current W&D facilities overlay   |     |
| (grid block 3318DC)                                                                         | 147 |
| Figure 5. 32: 1958 topographic cluster identification with current W&D facilities overlay   |     |
| (grid block 3318DC)                                                                         | 147 |
| Figure 5. 33: 1983 topographic cluster identification with current W&D facilities overlay   |     |
| (grid block 3318DC)                                                                         | 148 |
| Figure 5. 34: 1993 topographic cluster identification with current W&D facilities overlay   |     |
| (grid block 3318DC)                                                                         | 148 |
| Figure 5. 35: 2000 topographic cluster identification with current W&D facilities overlay   |     |
| (grid block 3318DC)                                                                         | 149 |
| Figure 5. 36: 2010 topographic cluster identification with current W&D overlay (grid block) | ck  |
| 3318DC)                                                                                     | 149 |
| Figure 5. 37: 1942 topographic cluster identification with current W&D facilities overlay   |     |
| (grid block 3318DC)                                                                         | 151 |