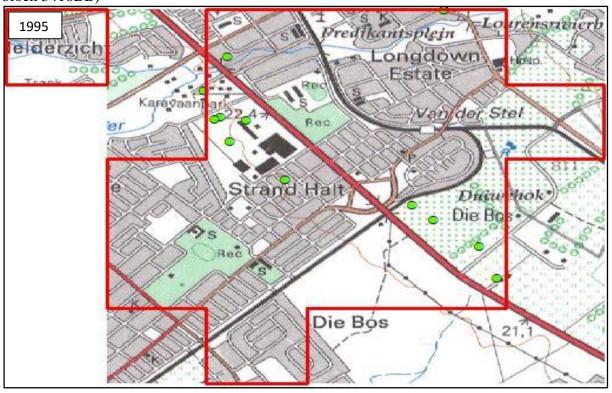

| Figure 5. 55: 1941 topographic cluster identification with current W&D facilities overlay |     |
|-------------------------------------------------------------------------------------------|-----|
| (grid block 3418BA)                                                                       | 162 |
| Figure 5. 56: 1959 topographic cluster identification with current W&D facilities overlay |     |
| (grid block 3418BA)                                                                       | 163 |
| Figure 5. 57: 1983 topographic cluster identification with current W&D facilities overlay |     |
| (grid block 3418BA)                                                                       | 163 |
| Figure 5. 58: 1995 topographic cluster identification with current W&D facilities overlay |     |
| (grid block 3418BA)                                                                       | 163 |
| Figure 5. 59: 2000 topographic cluster identification with current W&D facilities overlay |     |
| (grid block 3418BA)                                                                       | 164 |
| Figure 5. 60: 2010 topographic cluster identification with current W&D facilities overlay |     |
| (grid block 3418BA)                                                                       | 164 |
| Figure 5. 61: 1944 topographic cluster identification with current W&D facilities overlay |     |
| (grid block 3418BB)                                                                       | 165 |
| Figure 5. 62: 1959 topographic cluster identification with current W&D facilities overlay |     |
| (grid block 3418BB)                                                                       | 166 |
| Figure 5. 63: 1979 topographic cluster identification with current W&D facilities overlay |     |
| (grid block 3418BB)                                                                       | 166 |
| Figure 5. 64: 1995 topographic cluster identification with current W&D facilities overlay |     |
| (grid block 3418BB)                                                                       | 167 |
| Figure 5. 65: 2000 topographic cluster identification with current W&D facilities overlay |     |
| (grid block 3418BB)                                                                       | 167 |
| Figure 5. 66: 2010 topographic cluster identification with current W&D facilities overlay |     |
| (grid block 3418BB)                                                                       | 168 |
| Figure 5. 67: 1935 topographic cluster identification with current W&D facilities overlay |     |
| (grid block 3318DD)                                                                       | 170 |
| Figure 5. 68: 1959 topographic cluster identification with current W&D overlay (grid bloc | k   |
| 3318DD)                                                                                   | 171 |
| Figure 5. 69: 1988 topographic cluster identification with current W&D facilities overlay |     |
| (grid block 3318DD)                                                                       | 172 |
| Figure 5. 70: 1992 topographic cluster identification with current W&D facilities overlay |     |
| (grid block 3318DD)                                                                       | 173 |
| Figure 5. 71: 2000 topographic cluster identification with current W&D facilities overlay |     |
| (grid block 3318DD)                                                                       | 174 |