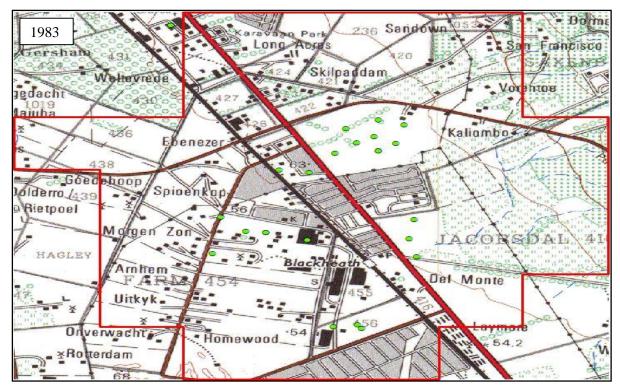

| Figure 5. 21: 1983 topographic cluster identification with current W&D facilities overlay   |     |
|---------------------------------------------------------------------------------------------|-----|
| (grid block 3318DC)                                                                         | 137 |
| Figure 5. 22: 1993 topographic cluster identification with current W&D facilities overlay   |     |
| (grid block 3318DC)                                                                         | 137 |
| Figure 5. 23: 2000 topographic cluster identification with current W&D facilities overlay   |     |
| (grid block 3318DC)                                                                         | 137 |
| Figure 5. 24: 2010 topographic cluster identification with current W&D facilities overlay   |     |
| (grid block 3318DC)                                                                         | 138 |
| Figure 5. 25: 1942 topographic cluster identification with current W&D facilities overlay   |     |
| (grid block 3318DC)                                                                         | 140 |
| Figure 5. 26: 1958 topographic cluster identification with current W&D facilities overlay   |     |
| (grid block 3318DC)                                                                         | 141 |
| Figure 5. 27: 1983 topographic cluster identification with current W&D facilities overlay   |     |
| (grid block 3318DC)                                                                         | 142 |
| Figure 5. 28: 1993 topographic cluster identification with current W&D facilities overlay   |     |
| (grid block 3318DC)                                                                         | 143 |
| Figure 5. 29: 2000 topographic cluster identification with current W&D facilities overlay   |     |
| (grid block 3318DC)                                                                         | 144 |
| Figure 5. 30: 2010 topographic cluster identification with current W&D facilities overlay   |     |
| (grid block 3318DC)                                                                         | 145 |
| Figure 5. 31: 1942 topographic cluster identification with current W&D facilities overlay   |     |
| (grid block 3318DC)                                                                         | 147 |
| Figure 5. 32: 1958 topographic cluster identification with current W&D facilities overlay   |     |
| (grid block 3318DC)                                                                         | 147 |
| Figure 5. 33: 1983 topographic cluster identification with current W&D facilities overlay   |     |
| (grid block 3318DC)                                                                         | 148 |
| Figure 5. 34: 1993 topographic cluster identification with current W&D facilities overlay   |     |
| (grid block 3318DC)                                                                         | 148 |
| Figure 5. 35: 2000 topographic cluster identification with current W&D facilities overlay   |     |
| (grid block 3318DC)                                                                         | 149 |
| Figure 5. 36: 2010 topographic cluster identification with current W&D overlay (grid block) | ck  |
| 3318DC)                                                                                     | 149 |
| Figure 5. 37: 1942 topographic cluster identification with current W&D facilities overlay   |     |
| (grid block 3318DC)                                                                         | 151 |