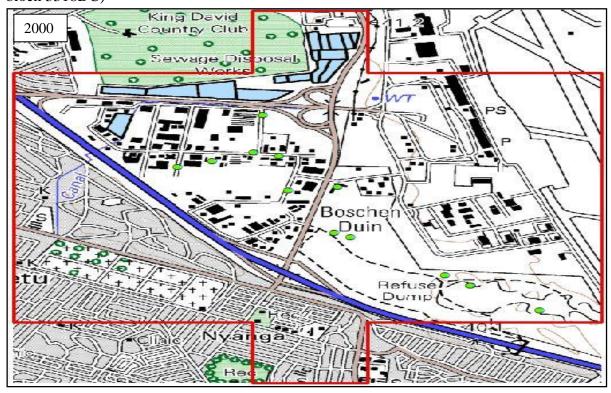

| Figure 5. 3: Drakenstein cluster areas, infrastructure and industrial overlay, and W&D      |      |
|---------------------------------------------------------------------------------------------|------|
| locations1                                                                                  | 19   |
| Figure 5. 4: Stellenbosch cluster areas, infrastructure and industrial overlay, and W&D     |      |
| locations1                                                                                  | 20   |
| Figure 5. 5: CFR cluster area joint count                                                   | 121  |
| Figure 5. 6: CFR AfriGIS grid overlay                                                       | 122  |
| Figure 5. 7: 1942 topographic cluster identification with current W&D facilities overlay (g | rid  |
| block 3318CD)1                                                                              | l 24 |
| Figure 5. 8: 1961 topographic cluster identification with current W&D facilities overlay (g | rid  |
| block 3318CD)1                                                                              | 125  |
| Figure 5. 9: 1983 topographic cluster identification with current W&D facilities overlay (g | rid  |
| block 3318CD)1                                                                              | 125  |
| Figure 5. 10: 1993 topographic cluster identification with current W&D facilities overlay   |      |
| (grid block 3318CD)1                                                                        | l 26 |
| Figure 5. 11: 2000 topographic cluster identification with current W&D facilities overlay   |      |
| (grid block 3318CD)1                                                                        | l 26 |
| Figure 5. 12: 2010 topographic cluster identification with current W&D facilities overlay   |      |
| (grid block 3318CD)1                                                                        | l 27 |
| Figure 5. 13: 1942 topographic cluster identification with current W&D facilities overlay   |      |
| (grid blocks 3318CD & 3318DC)                                                               | 29   |
| Figure 5. 14: 1958 topographic cluster identification with current W&D facilities overlay   |      |
| (grid blocks 3318CD & 3318DC)                                                               | 130  |
| Figure 5. 15: 1983 topographic cluster identification with current W&D facilities overlay   |      |
| (grid blocks 3318CD & 3318DC)                                                               | 131  |
| Figure 5. 16: 1993 topographic cluster identification with current W&D facilities overlay   |      |
| (grid blocks 3318CD & 3318DC)                                                               | 132  |
| Figure 5. 17: 2000 topographic cluster identification with current W&D facilities overlay   |      |
| (grid blocks 3318CD & 3318DC)                                                               | 133  |
| Figure 5. 18: 2010 topographic cluster identification with current W&D facilities overlay   |      |
| (grid blocks 3318CD & 3318DC)                                                               | 134  |
| Figure 5. 19: 1942 topographic cluster identification with current W&D facilities overlay   |      |
| (grid block 3318DC)1                                                                        | 136  |
| Figure 5. 20: 1958 topographic cluster identification with current W&D facilities overlay   |      |
| (grid block 3318DC)                                                                         | 136  |