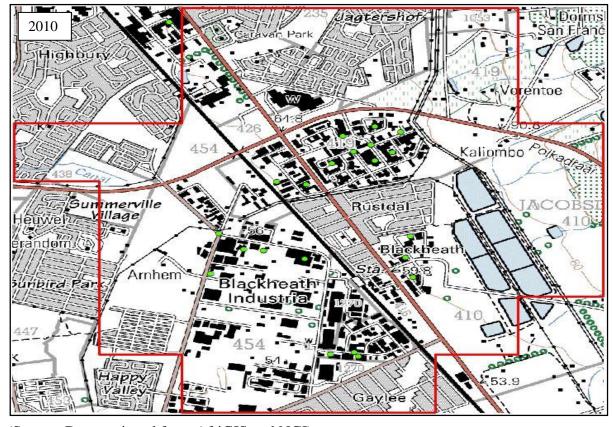

| Figure 5. 72: 2010 topographic cluster identification with current W&D facilities overlay  |   |
|--------------------------------------------------------------------------------------------|---|
| (grid block 3318DD)                                                                        | 5 |
| Figure 5. 73: 1935 topographic cluster identification with current W&D facilities overlay  |   |
| (grid block 3318DD)17                                                                      | 7 |
| Figure 5. 74: 1959 topographic cluster identification with current W&D facilities overlay  |   |
| (grid block 3318DD)                                                                        | 7 |
| Figure 5. 75: 1988 topographic cluster identification with current W&D facilities overlay  |   |
| (grid block 3318DD)17                                                                      | 8 |
| Figure 5. 76: 1992 topographic cluster identification with current W&D facilities overlay  |   |
| (grid block 3318DD)17                                                                      | 8 |
| Figure 5. 77: 2000 topographic cluster identification with current W&D overlay (grid block |   |
| 3318DD)17                                                                                  | 9 |
| Figure 5. 78: 2010 topographic cluster identification with current W&D facilities overlay  |   |
| (grid block 3318DD)                                                                        | 9 |
| Figure 5. 79 and Figure 5. 80: 1941 & 1963 topographic cluster identification with current |   |
| W&D facilities overlay (grid block 3318DB)                                                 | 1 |
| Figure 5. 81 and Figure 5. 82: 1977 & 1992 topographic cluster identification with current |   |
| W&D facilities overlay (grid block 3318DB)18                                               | 2 |
| Figure 5. 83 and Figure 5. 84: 2000 & 2010 topographic cluster identification with current |   |
| W&D facilities overlay (grid block 3318DB)18                                               | 3 |
| <b>Figure 5. 85, Figure 5. 86 and Figure 5. 87:</b> 1941, 1963 & 1977 topographic cluster  |   |
| identification with current W&D facilities overlay (grid block 3318DB)18                   | 5 |
| Figure 5. 88, Figure 5. 89 and Figure 5. 90: 1992, 2000 & 2010 topographic cluster         |   |
| identification with current W&D facilities overlay (grid block 3318DB)18                   | 6 |
| Figure 5. 91: Word cloud of the CoCT municipal SDF                                         | 9 |
| Figure 5. 92: Word cloud of the Drakenstein municipal SDF                                  | 0 |
| Figure 5. 93: Word cloud for the Stellenbosch municipal SDF                                | 1 |