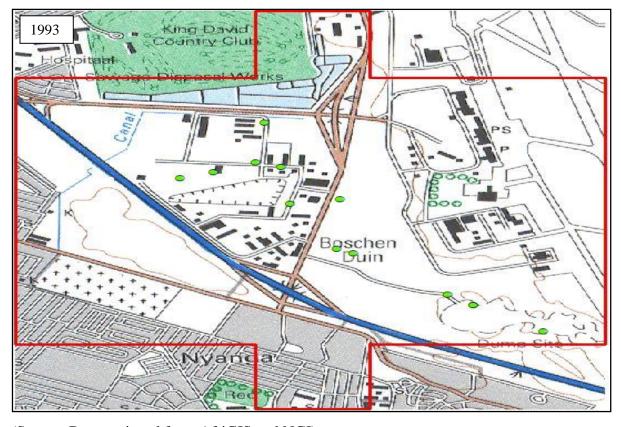

| Figure 5. 3: Drakenstein cluster areas, infrastructure and industrial overlay, and W&D      |      |
|---------------------------------------------------------------------------------------------|------|
| locations1                                                                                  | 19   |
| Figure 5. 4: Stellenbosch cluster areas, infrastructure and industrial overlay, and W&D     |      |
| locations1                                                                                  | 20   |
| Figure 5. 5: CFR cluster area joint count                                                   | 121  |
| Figure 5. 6: CFR AfriGIS grid overlay                                                       | 122  |
| Figure 5. 7: 1942 topographic cluster identification with current W&D facilities overlay (g | rid  |
| block 3318CD)1                                                                              | l 24 |
| Figure 5. 8: 1961 topographic cluster identification with current W&D facilities overlay (g | rid  |
| block 3318CD)1                                                                              | 125  |
| Figure 5. 9: 1983 topographic cluster identification with current W&D facilities overlay (g | rid  |
| block 3318CD)1                                                                              | 125  |
| Figure 5. 10: 1993 topographic cluster identification with current W&D facilities overlay   |      |
| (grid block 3318CD)1                                                                        | l 26 |
| Figure 5. 11: 2000 topographic cluster identification with current W&D facilities overlay   |      |
| (grid block 3318CD)1                                                                        | l 26 |
| Figure 5. 12: 2010 topographic cluster identification with current W&D facilities overlay   |      |
| (grid block 3318CD)1                                                                        | l 27 |
| Figure 5. 13: 1942 topographic cluster identification with current W&D facilities overlay   |      |
| (grid blocks 3318CD & 3318DC)                                                               | 29   |
| Figure 5. 14: 1958 topographic cluster identification with current W&D facilities overlay   |      |
| (grid blocks 3318CD & 3318DC)                                                               | 130  |
| Figure 5. 15: 1983 topographic cluster identification with current W&D facilities overlay   |      |
| (grid blocks 3318CD & 3318DC)                                                               | 131  |
| Figure 5. 16: 1993 topographic cluster identification with current W&D facilities overlay   |      |
| (grid blocks 3318CD & 3318DC)                                                               | 132  |
| Figure 5. 17: 2000 topographic cluster identification with current W&D facilities overlay   |      |
| (grid blocks 3318CD & 3318DC)                                                               | 133  |
| Figure 5. 18: 2010 topographic cluster identification with current W&D facilities overlay   |      |
| (grid blocks 3318CD & 3318DC)                                                               | 134  |
| Figure 5. 19: 1942 topographic cluster identification with current W&D facilities overlay   |      |
| (grid block 3318DC)1                                                                        | 136  |
| Figure 5. 20: 1958 topographic cluster identification with current W&D facilities overlay   |      |
| (grid block 3318DC)                                                                         | 136  |