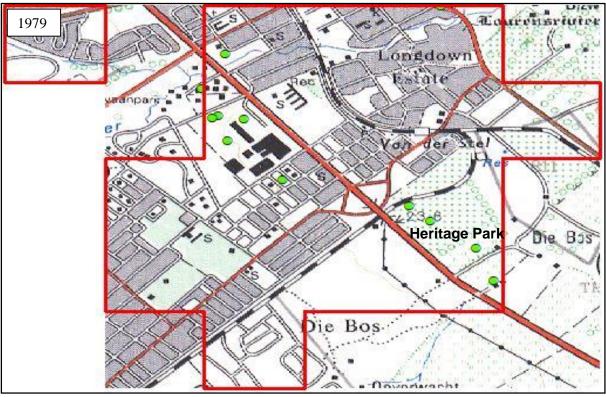

| Figure 5. 55: 1941 topographic cluster identification with current W&D facilities overlay |     |
|-------------------------------------------------------------------------------------------|-----|
| (grid block 3418BA)                                                                       | 162 |
| Figure 5. 56: 1959 topographic cluster identification with current W&D facilities overlay |     |
| (grid block 3418BA)                                                                       | 163 |
| Figure 5. 57: 1983 topographic cluster identification with current W&D facilities overlay |     |
| (grid block 3418BA)                                                                       | 163 |
| Figure 5. 58: 1995 topographic cluster identification with current W&D facilities overlay |     |
| (grid block 3418BA)                                                                       | 163 |
| Figure 5. 59: 2000 topographic cluster identification with current W&D facilities overlay |     |
| (grid block 3418BA)                                                                       | 164 |
| Figure 5. 60: 2010 topographic cluster identification with current W&D facilities overlay |     |
| (grid block 3418BA)                                                                       | 164 |
| Figure 5. 61: 1944 topographic cluster identification with current W&D facilities overlay |     |
| (grid block 3418BB)                                                                       | 165 |
| Figure 5. 62: 1959 topographic cluster identification with current W&D facilities overlay |     |
| (grid block 3418BB)                                                                       | 166 |
| Figure 5. 63: 1979 topographic cluster identification with current W&D facilities overlay |     |
| (grid block 3418BB)                                                                       | 166 |
| Figure 5. 64: 1995 topographic cluster identification with current W&D facilities overlay |     |
| (grid block 3418BB)                                                                       | 167 |
| Figure 5. 65: 2000 topographic cluster identification with current W&D facilities overlay |     |
| (grid block 3418BB)                                                                       | 167 |
| Figure 5. 66: 2010 topographic cluster identification with current W&D facilities overlay |     |
| (grid block 3418BB)                                                                       | 168 |
| Figure 5. 67: 1935 topographic cluster identification with current W&D facilities overlay |     |
| (grid block 3318DD)                                                                       | 170 |
| Figure 5. 68: 1959 topographic cluster identification with current W&D overlay (grid bloc | k   |
| 3318DD)                                                                                   | 171 |
| Figure 5. 69: 1988 topographic cluster identification with current W&D facilities overlay |     |
| (grid block 3318DD)                                                                       | 172 |
| Figure 5. 70: 1992 topographic cluster identification with current W&D facilities overlay |     |
| (grid block 3318DD)                                                                       | 173 |
| Figure 5. 71: 2000 topographic cluster identification with current W&D facilities overlay |     |
| (grid block 3318DD)                                                                       | 174 |