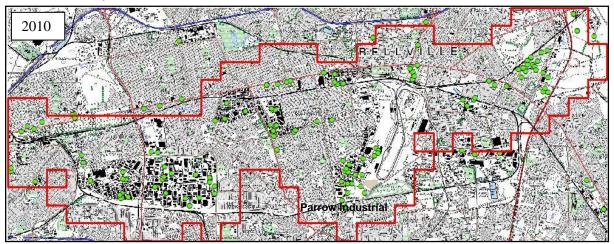

| Table 4. 5: Respondents for the qualitative interview                                                 | 98  |
|-------------------------------------------------------------------------------------------------------|-----|
| Table 4. 6: Interview guide and rationale                                                             | 99  |
| Table 4. 7: Ethical considerations                                                                    | 110 |
| Table 5. 1: Reoccurrence of W&D facility keywords in municipal SDFs.                                  | 188 |
| Table 6. 1: Beneficiaries to vehicular infrastructure construction                                    | 201 |
| LIST OF FIGURES                                                                                       |     |
| Figure 1. 1: The evolution of integrated supply chains                                                | 22  |
| Figure 1. 2: Four perspectives on logistics vs SCM                                                    | 23  |
| Figure 1. 3: The historical development of logistics                                                  | 24  |
| Figure 1. 4: Parameters affecting the economy                                                         | 26  |
| Figure 1. 5: Flow of information and materials in a supply chain.                                     | 27  |
| Figure 1. 6: Locality map of the case study area: CFR                                                 | 31  |
| Figure 1. 7: Organisation of thesis                                                                   | 35  |
| Figure 3. 1: The structure of growth pole theory                                                      | 82  |
| Figure 4. 1: Study area Source: Author (base data obtained from AfriGIS, CoCT,                        |     |
| Drakenstein, and Stellenbosch municipalities)                                                         | 86  |
| Figure 4. 2: Raw 'warehousing and distribution' data received from AfriGIS                            | 96  |
| <b>Figure 4. 3:</b> Cleaned warehousing and distribution data from the raw data received from AfriGIS |     |
| Figure 4. 4: Formula and calculations for hot spot analysis                                           |     |
| Figure 4. 5: Optimised hotspot analysis clustering results across two scales (CFR and C               |     |
|                                                                                                       |     |
| Figure 4. 6: Topographical grid overlay                                                               |     |
| Figure 4. 7: Cluster area of warehousing and distribution facilities across two different             | 107 |
| decadesdecades                                                                                        | 100 |
| Figure 5. 1: CoCT cluster areas and infrastructure overlay                                            |     |
|                                                                                                       |     |
| Figure 5. 2: CoCT cluster areas, infrastructure/industrial overlay, and W&D facility loc              |     |
|                                                                                                       | 110 |

| Figure 5. 3: Drakenstein cluster areas, infrastructure and industrial overlay, and W&D      |      |
|---------------------------------------------------------------------------------------------|------|
| locations1                                                                                  | 19   |
| Figure 5. 4: Stellenbosch cluster areas, infrastructure and industrial overlay, and W&D     |      |
| locations1                                                                                  | 20   |
| Figure 5. 5: CFR cluster area joint count                                                   | 121  |
| Figure 5. 6: CFR AfriGIS grid overlay                                                       | 122  |
| Figure 5. 7: 1942 topographic cluster identification with current W&D facilities overlay (g | rid  |
| block 3318CD)1                                                                              | l 24 |
| Figure 5. 8: 1961 topographic cluster identification with current W&D facilities overlay (g | rid  |
| block 3318CD)1                                                                              | 125  |
| Figure 5. 9: 1983 topographic cluster identification with current W&D facilities overlay (g | rid  |
| block 3318CD)1                                                                              | 125  |
| Figure 5. 10: 1993 topographic cluster identification with current W&D facilities overlay   |      |
| (grid block 3318CD)1                                                                        | l 26 |
| Figure 5. 11: 2000 topographic cluster identification with current W&D facilities overlay   |      |
| (grid block 3318CD)1                                                                        | l 26 |
| Figure 5. 12: 2010 topographic cluster identification with current W&D facilities overlay   |      |
| (grid block 3318CD)1                                                                        | l 27 |
| Figure 5. 13: 1942 topographic cluster identification with current W&D facilities overlay   |      |
| (grid blocks 3318CD & 3318DC)                                                               | 29   |
| Figure 5. 14: 1958 topographic cluster identification with current W&D facilities overlay   |      |
| (grid blocks 3318CD & 3318DC)                                                               | 130  |
| Figure 5. 15: 1983 topographic cluster identification with current W&D facilities overlay   |      |
| (grid blocks 3318CD & 3318DC)                                                               | 131  |
| Figure 5. 16: 1993 topographic cluster identification with current W&D facilities overlay   |      |
| (grid blocks 3318CD & 3318DC)                                                               | 132  |
| Figure 5. 17: 2000 topographic cluster identification with current W&D facilities overlay   |      |
| (grid blocks 3318CD & 3318DC)                                                               | 133  |
| Figure 5. 18: 2010 topographic cluster identification with current W&D facilities overlay   |      |
| (grid blocks 3318CD & 3318DC)                                                               | 134  |
| Figure 5. 19: 1942 topographic cluster identification with current W&D facilities overlay   |      |
| (grid block 3318DC)1                                                                        | 136  |
| Figure 5. 20: 1958 topographic cluster identification with current W&D facilities overlay   |      |
| (grid block 3318DC)                                                                         | 136  |