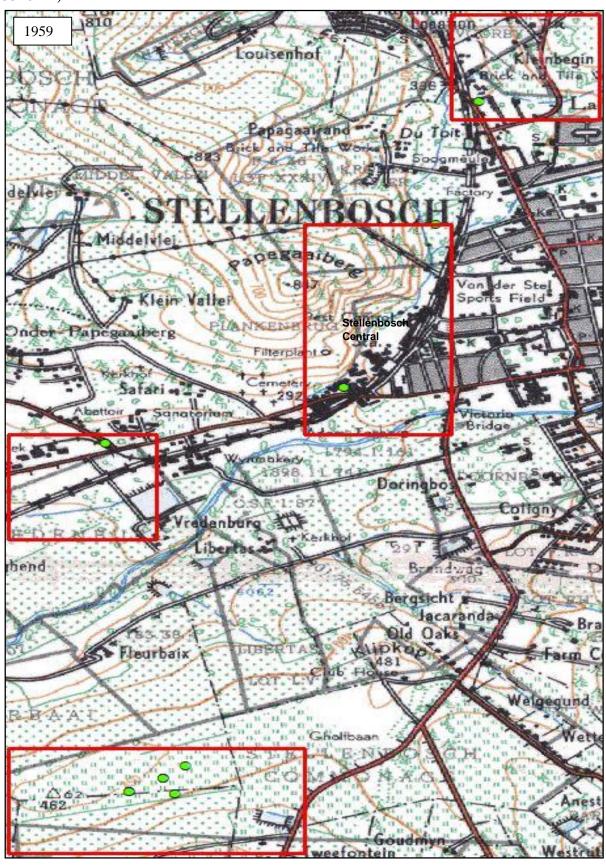

| Figure 5. 55: 1941 topographic cluster identification with current W&D facilities overlay |     |
|-------------------------------------------------------------------------------------------|-----|
| (grid block 3418BA)                                                                       | 162 |
| Figure 5. 56: 1959 topographic cluster identification with current W&D facilities overlay |     |
| (grid block 3418BA)                                                                       | 163 |
| Figure 5. 57: 1983 topographic cluster identification with current W&D facilities overlay |     |
| (grid block 3418BA)                                                                       | 163 |
| Figure 5. 58: 1995 topographic cluster identification with current W&D facilities overlay |     |
| (grid block 3418BA)                                                                       | 163 |
| Figure 5. 59: 2000 topographic cluster identification with current W&D facilities overlay |     |
| (grid block 3418BA)                                                                       | 164 |
| Figure 5. 60: 2010 topographic cluster identification with current W&D facilities overlay |     |
| (grid block 3418BA)                                                                       | 164 |
| Figure 5. 61: 1944 topographic cluster identification with current W&D facilities overlay |     |
| (grid block 3418BB)                                                                       | 165 |
| Figure 5. 62: 1959 topographic cluster identification with current W&D facilities overlay |     |
| (grid block 3418BB)                                                                       | 166 |
| Figure 5. 63: 1979 topographic cluster identification with current W&D facilities overlay |     |
| (grid block 3418BB)                                                                       | 166 |
| Figure 5. 64: 1995 topographic cluster identification with current W&D facilities overlay |     |
| (grid block 3418BB)                                                                       | 167 |
| Figure 5. 65: 2000 topographic cluster identification with current W&D facilities overlay |     |
| (grid block 3418BB)                                                                       | 167 |
| Figure 5. 66: 2010 topographic cluster identification with current W&D facilities overlay |     |
| (grid block 3418BB)                                                                       | 168 |
| Figure 5. 67: 1935 topographic cluster identification with current W&D facilities overlay |     |
| (grid block 3318DD)                                                                       | 170 |
| Figure 5. 68: 1959 topographic cluster identification with current W&D overlay (grid bloc | k   |
| 3318DD)                                                                                   | 171 |
| Figure 5. 69: 1988 topographic cluster identification with current W&D facilities overlay |     |
| (grid block 3318DD)                                                                       | 172 |
| Figure 5. 70: 1992 topographic cluster identification with current W&D facilities overlay |     |
| (grid block 3318DD)                                                                       | 173 |
| Figure 5. 71: 2000 topographic cluster identification with current W&D facilities overlay |     |
| (grid block 3318DD)                                                                       | 174 |