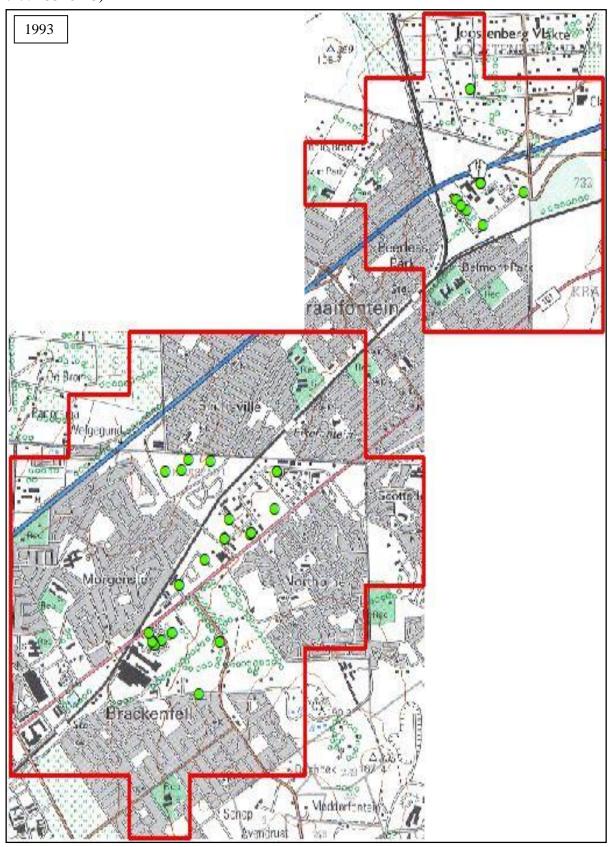

| Figure 5. 21: 1983 topographic cluster identification with current W&D facilities overlay   |     |
|---------------------------------------------------------------------------------------------|-----|
| (grid block 3318DC)                                                                         | 137 |
| Figure 5. 22: 1993 topographic cluster identification with current W&D facilities overlay   |     |
| (grid block 3318DC)                                                                         | 137 |
| Figure 5. 23: 2000 topographic cluster identification with current W&D facilities overlay   |     |
| (grid block 3318DC)                                                                         | 137 |
| Figure 5. 24: 2010 topographic cluster identification with current W&D facilities overlay   |     |
| (grid block 3318DC)                                                                         | 138 |
| Figure 5. 25: 1942 topographic cluster identification with current W&D facilities overlay   |     |
| (grid block 3318DC)                                                                         | 140 |
| Figure 5. 26: 1958 topographic cluster identification with current W&D facilities overlay   |     |
| (grid block 3318DC)                                                                         | 141 |
| Figure 5. 27: 1983 topographic cluster identification with current W&D facilities overlay   |     |
| (grid block 3318DC)                                                                         | 142 |
| Figure 5. 28: 1993 topographic cluster identification with current W&D facilities overlay   |     |
| (grid block 3318DC)                                                                         | 143 |
| Figure 5. 29: 2000 topographic cluster identification with current W&D facilities overlay   |     |
| (grid block 3318DC)                                                                         | 144 |
| Figure 5. 30: 2010 topographic cluster identification with current W&D facilities overlay   |     |
| (grid block 3318DC)                                                                         | 145 |
| Figure 5. 31: 1942 topographic cluster identification with current W&D facilities overlay   |     |
| (grid block 3318DC)                                                                         | 147 |
| Figure 5. 32: 1958 topographic cluster identification with current W&D facilities overlay   |     |
| (grid block 3318DC)                                                                         | 147 |
| Figure 5. 33: 1983 topographic cluster identification with current W&D facilities overlay   |     |
| (grid block 3318DC)                                                                         | 148 |
| Figure 5. 34: 1993 topographic cluster identification with current W&D facilities overlay   |     |
| (grid block 3318DC)                                                                         | 148 |
| Figure 5. 35: 2000 topographic cluster identification with current W&D facilities overlay   |     |
| (grid block 3318DC)                                                                         | 149 |
| Figure 5. 36: 2010 topographic cluster identification with current W&D overlay (grid block) | ck  |
| 3318DC)                                                                                     | 149 |
| Figure 5. 37: 1942 topographic cluster identification with current W&D facilities overlay   |     |
| (grid block 3318DC)                                                                         | 151 |