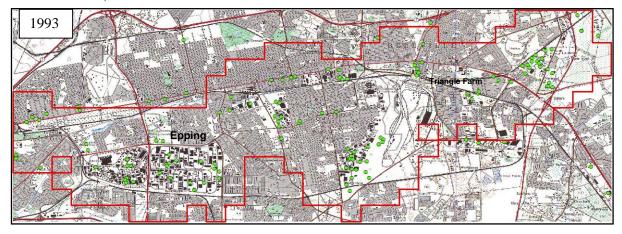

| Figure 5. 3: Drakenstein cluster areas, infrastructure and industrial overlay, and W&D      |      |
|---------------------------------------------------------------------------------------------|------|
| locations1                                                                                  | 19   |
| Figure 5. 4: Stellenbosch cluster areas, infrastructure and industrial overlay, and W&D     |      |
| locations1                                                                                  | 20   |
| Figure 5. 5: CFR cluster area joint count                                                   | 121  |
| Figure 5. 6: CFR AfriGIS grid overlay                                                       | 122  |
| Figure 5. 7: 1942 topographic cluster identification with current W&D facilities overlay (g | rid  |
| block 3318CD)1                                                                              | l 24 |
| Figure 5. 8: 1961 topographic cluster identification with current W&D facilities overlay (g | rid  |
| block 3318CD)1                                                                              | 125  |
| Figure 5. 9: 1983 topographic cluster identification with current W&D facilities overlay (g | rid  |
| block 3318CD)1                                                                              | 125  |
| Figure 5. 10: 1993 topographic cluster identification with current W&D facilities overlay   |      |
| (grid block 3318CD)1                                                                        | l 26 |
| Figure 5. 11: 2000 topographic cluster identification with current W&D facilities overlay   |      |
| (grid block 3318CD)1                                                                        | l 26 |
| Figure 5. 12: 2010 topographic cluster identification with current W&D facilities overlay   |      |
| (grid block 3318CD)1                                                                        | l 27 |
| Figure 5. 13: 1942 topographic cluster identification with current W&D facilities overlay   |      |
| (grid blocks 3318CD & 3318DC)                                                               | 29   |
| Figure 5. 14: 1958 topographic cluster identification with current W&D facilities overlay   |      |
| (grid blocks 3318CD & 3318DC)                                                               | 130  |
| Figure 5. 15: 1983 topographic cluster identification with current W&D facilities overlay   |      |
| (grid blocks 3318CD & 3318DC)                                                               | 131  |
| Figure 5. 16: 1993 topographic cluster identification with current W&D facilities overlay   |      |
| (grid blocks 3318CD & 3318DC)                                                               | 132  |
| Figure 5. 17: 2000 topographic cluster identification with current W&D facilities overlay   |      |
| (grid blocks 3318CD & 3318DC)                                                               | 133  |
| Figure 5. 18: 2010 topographic cluster identification with current W&D facilities overlay   |      |
| (grid blocks 3318CD & 3318DC)                                                               | 134  |
| Figure 5. 19: 1942 topographic cluster identification with current W&D facilities overlay   |      |
| (grid block 3318DC)1                                                                        | 136  |
| Figure 5. 20: 1958 topographic cluster identification with current W&D facilities overlay   |      |
| (grid block 3318DC)                                                                         | 136  |