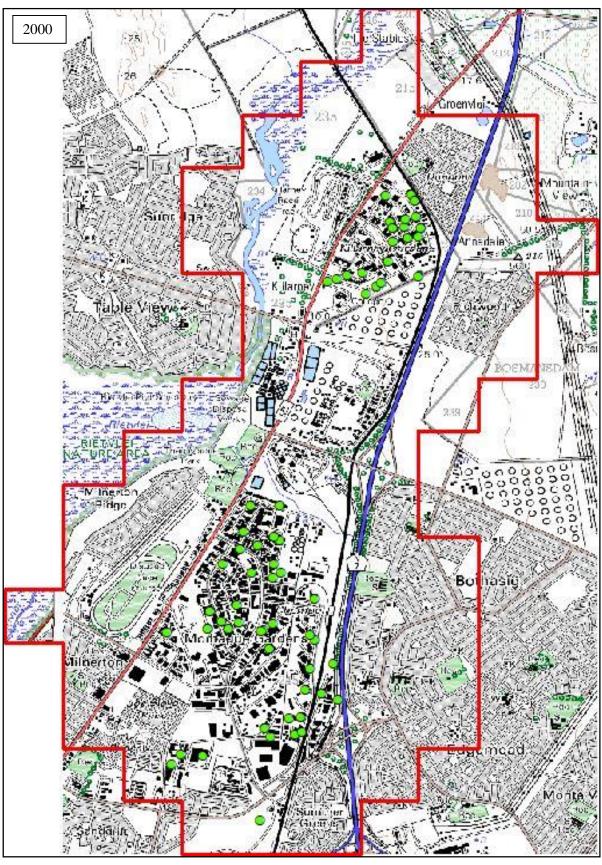

| Figure 5. 21: 1983 topographic cluster identification with current W&D facilities overlay   |     |
|---------------------------------------------------------------------------------------------|-----|
| (grid block 3318DC)                                                                         | 137 |
| Figure 5. 22: 1993 topographic cluster identification with current W&D facilities overlay   |     |
| (grid block 3318DC)                                                                         | 137 |
| Figure 5. 23: 2000 topographic cluster identification with current W&D facilities overlay   |     |
| (grid block 3318DC)                                                                         | 137 |
| Figure 5. 24: 2010 topographic cluster identification with current W&D facilities overlay   |     |
| (grid block 3318DC)                                                                         | 138 |
| Figure 5. 25: 1942 topographic cluster identification with current W&D facilities overlay   |     |
| (grid block 3318DC)                                                                         | 140 |
| Figure 5. 26: 1958 topographic cluster identification with current W&D facilities overlay   |     |
| (grid block 3318DC)                                                                         | 141 |
| Figure 5. 27: 1983 topographic cluster identification with current W&D facilities overlay   |     |
| (grid block 3318DC)                                                                         | 142 |
| Figure 5. 28: 1993 topographic cluster identification with current W&D facilities overlay   |     |
| (grid block 3318DC)                                                                         | 143 |
| Figure 5. 29: 2000 topographic cluster identification with current W&D facilities overlay   |     |
| (grid block 3318DC)                                                                         | 144 |
| Figure 5. 30: 2010 topographic cluster identification with current W&D facilities overlay   |     |
| (grid block 3318DC)                                                                         | 145 |
| Figure 5. 31: 1942 topographic cluster identification with current W&D facilities overlay   |     |
| (grid block 3318DC)                                                                         | 147 |
| Figure 5. 32: 1958 topographic cluster identification with current W&D facilities overlay   |     |
| (grid block 3318DC)                                                                         | 147 |
| Figure 5. 33: 1983 topographic cluster identification with current W&D facilities overlay   |     |
| (grid block 3318DC)                                                                         | 148 |
| Figure 5. 34: 1993 topographic cluster identification with current W&D facilities overlay   |     |
| (grid block 3318DC)                                                                         | 148 |
| Figure 5. 35: 2000 topographic cluster identification with current W&D facilities overlay   |     |
| (grid block 3318DC)                                                                         | 149 |
| Figure 5. 36: 2010 topographic cluster identification with current W&D overlay (grid block) | ck  |
| 3318DC)                                                                                     | 149 |
| Figure 5. 37: 1942 topographic cluster identification with current W&D facilities overlay   |     |
| (grid block 3318DC)                                                                         | 151 |