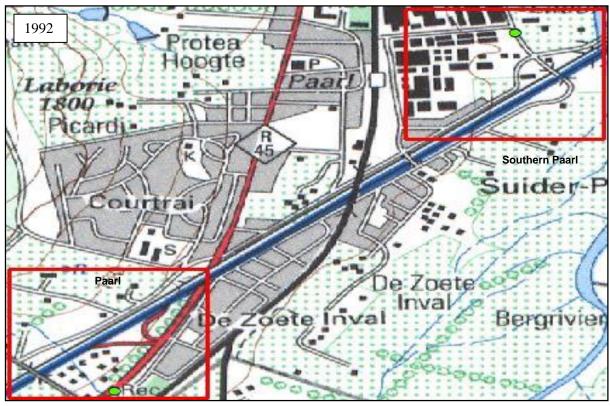

| Figure 5. 55: 1941 topographic cluster identification with current W&D facilities overlay |     |
|-------------------------------------------------------------------------------------------|-----|
| (grid block 3418BA)                                                                       | 162 |
| Figure 5. 56: 1959 topographic cluster identification with current W&D facilities overlay |     |
| (grid block 3418BA)                                                                       | 163 |
| Figure 5. 57: 1983 topographic cluster identification with current W&D facilities overlay |     |
| (grid block 3418BA)                                                                       | 163 |
| Figure 5. 58: 1995 topographic cluster identification with current W&D facilities overlay |     |
| (grid block 3418BA)                                                                       | 163 |
| Figure 5. 59: 2000 topographic cluster identification with current W&D facilities overlay |     |
| (grid block 3418BA)                                                                       | 164 |
| Figure 5. 60: 2010 topographic cluster identification with current W&D facilities overlay |     |
| (grid block 3418BA)                                                                       | 164 |
| Figure 5. 61: 1944 topographic cluster identification with current W&D facilities overlay |     |
| (grid block 3418BB)                                                                       | 165 |
| Figure 5. 62: 1959 topographic cluster identification with current W&D facilities overlay |     |
| (grid block 3418BB)                                                                       | 166 |
| Figure 5. 63: 1979 topographic cluster identification with current W&D facilities overlay |     |
| (grid block 3418BB)                                                                       | 166 |
| Figure 5. 64: 1995 topographic cluster identification with current W&D facilities overlay |     |
| (grid block 3418BB)                                                                       | 167 |
| Figure 5. 65: 2000 topographic cluster identification with current W&D facilities overlay |     |
| (grid block 3418BB)                                                                       | 167 |
| Figure 5. 66: 2010 topographic cluster identification with current W&D facilities overlay |     |
| (grid block 3418BB)                                                                       | 168 |
| Figure 5. 67: 1935 topographic cluster identification with current W&D facilities overlay |     |
| (grid block 3318DD)                                                                       | 170 |
| Figure 5. 68: 1959 topographic cluster identification with current W&D overlay (grid bloc | k   |
| 3318DD)                                                                                   | 171 |
| Figure 5. 69: 1988 topographic cluster identification with current W&D facilities overlay |     |
| (grid block 3318DD)                                                                       | 172 |
| Figure 5. 70: 1992 topographic cluster identification with current W&D facilities overlay |     |
| (grid block 3318DD)                                                                       | 173 |
| Figure 5. 71: 2000 topographic cluster identification with current W&D facilities overlay |     |
| (grid block 3318DD)                                                                       | 174 |

| Figure 5. 72: 2010 topographic cluster identification with current W&D facilities overlay  |   |
|--------------------------------------------------------------------------------------------|---|
| (grid block 3318DD)                                                                        | 5 |
| Figure 5. 73: 1935 topographic cluster identification with current W&D facilities overlay  |   |
| (grid block 3318DD)17                                                                      | 7 |
| Figure 5. 74: 1959 topographic cluster identification with current W&D facilities overlay  |   |
| (grid block 3318DD)                                                                        | 7 |
| Figure 5. 75: 1988 topographic cluster identification with current W&D facilities overlay  |   |
| (grid block 3318DD)17                                                                      | 8 |
| Figure 5. 76: 1992 topographic cluster identification with current W&D facilities overlay  |   |
| (grid block 3318DD)17                                                                      | 8 |
| Figure 5. 77: 2000 topographic cluster identification with current W&D overlay (grid block |   |
| 3318DD)17                                                                                  | 9 |
| Figure 5. 78: 2010 topographic cluster identification with current W&D facilities overlay  |   |
| (grid block 3318DD)                                                                        | 9 |
| Figure 5. 79 and Figure 5. 80: 1941 & 1963 topographic cluster identification with current |   |
| W&D facilities overlay (grid block 3318DB)                                                 | 1 |
| Figure 5. 81 and Figure 5. 82: 1977 & 1992 topographic cluster identification with current |   |
| W&D facilities overlay (grid block 3318DB)18                                               | 2 |
| Figure 5. 83 and Figure 5. 84: 2000 & 2010 topographic cluster identification with current |   |
| W&D facilities overlay (grid block 3318DB)18                                               | 3 |
| <b>Figure 5. 85, Figure 5. 86 and Figure 5. 87:</b> 1941, 1963 & 1977 topographic cluster  |   |
| identification with current W&D facilities overlay (grid block 3318DB)18                   | 5 |
| Figure 5. 88, Figure 5. 89 and Figure 5. 90: 1992, 2000 & 2010 topographic cluster         |   |
| identification with current W&D facilities overlay (grid block 3318DB)18                   | 6 |
| Figure 5. 91: Word cloud of the CoCT municipal SDF                                         | 9 |
| Figure 5. 92: Word cloud of the Drakenstein municipal SDF                                  | 0 |
| Figure 5. 93: Word cloud for the Stellenbosch municipal SDF                                | 1 |