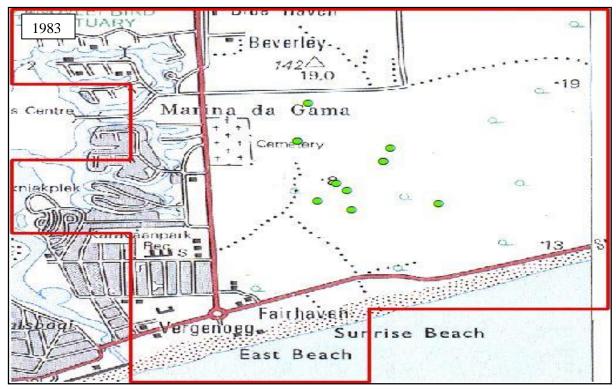

| Figure 5. 21: 1983 topographic cluster identification with current W&D facilities overlay   |     |
|---------------------------------------------------------------------------------------------|-----|
| (grid block 3318DC)                                                                         | 137 |
| Figure 5. 22: 1993 topographic cluster identification with current W&D facilities overlay   |     |
| (grid block 3318DC)                                                                         | 137 |
| Figure 5. 23: 2000 topographic cluster identification with current W&D facilities overlay   |     |
| (grid block 3318DC)                                                                         | 137 |
| Figure 5. 24: 2010 topographic cluster identification with current W&D facilities overlay   |     |
| (grid block 3318DC)                                                                         | 138 |
| Figure 5. 25: 1942 topographic cluster identification with current W&D facilities overlay   |     |
| (grid block 3318DC)                                                                         | 140 |
| Figure 5. 26: 1958 topographic cluster identification with current W&D facilities overlay   |     |
| (grid block 3318DC)                                                                         | 141 |
| Figure 5. 27: 1983 topographic cluster identification with current W&D facilities overlay   |     |
| (grid block 3318DC)                                                                         | 142 |
| Figure 5. 28: 1993 topographic cluster identification with current W&D facilities overlay   |     |
| (grid block 3318DC)                                                                         | 143 |
| Figure 5. 29: 2000 topographic cluster identification with current W&D facilities overlay   |     |
| (grid block 3318DC)                                                                         | 144 |
| Figure 5. 30: 2010 topographic cluster identification with current W&D facilities overlay   |     |
| (grid block 3318DC)                                                                         | 145 |
| Figure 5. 31: 1942 topographic cluster identification with current W&D facilities overlay   |     |
| (grid block 3318DC)                                                                         | 147 |
| Figure 5. 32: 1958 topographic cluster identification with current W&D facilities overlay   |     |
| (grid block 3318DC)                                                                         | 147 |
| Figure 5. 33: 1983 topographic cluster identification with current W&D facilities overlay   |     |
| (grid block 3318DC)                                                                         | 148 |
| Figure 5. 34: 1993 topographic cluster identification with current W&D facilities overlay   |     |
| (grid block 3318DC)                                                                         | 148 |
| Figure 5. 35: 2000 topographic cluster identification with current W&D facilities overlay   |     |
| (grid block 3318DC)                                                                         | 149 |
| Figure 5. 36: 2010 topographic cluster identification with current W&D overlay (grid block) | ck  |
| 3318DC)                                                                                     | 149 |
| Figure 5. 37: 1942 topographic cluster identification with current W&D facilities overlay   |     |
| (grid block 3318DC)                                                                         | 151 |