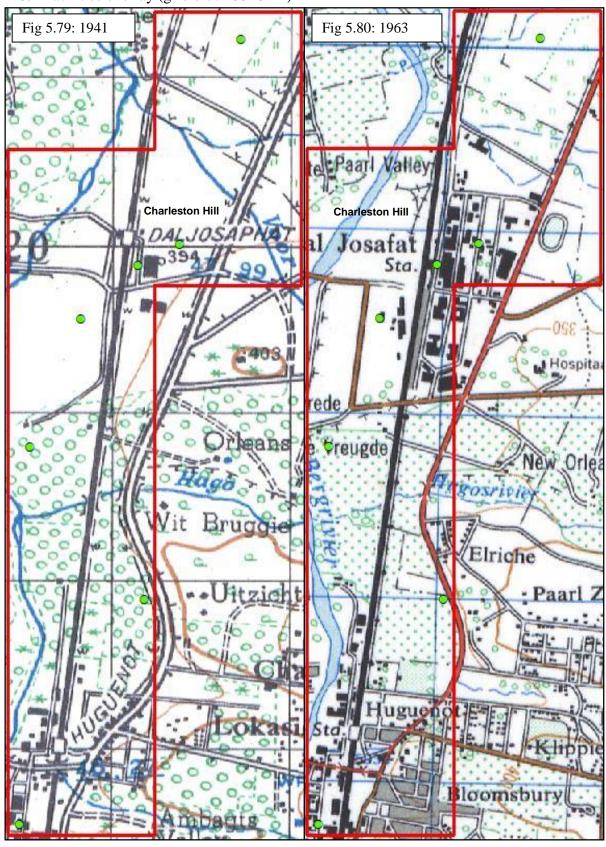

| Figure 5. 72: 2010 topographic cluster identification with current W&D facilities overlay  |   |
|--------------------------------------------------------------------------------------------|---|
| (grid block 3318DD)                                                                        | 5 |
| Figure 5. 73: 1935 topographic cluster identification with current W&D facilities overlay  |   |
| (grid block 3318DD)17                                                                      | 7 |
| Figure 5. 74: 1959 topographic cluster identification with current W&D facilities overlay  |   |
| (grid block 3318DD)                                                                        | 7 |
| Figure 5. 75: 1988 topographic cluster identification with current W&D facilities overlay  |   |
| (grid block 3318DD)17                                                                      | 8 |
| Figure 5. 76: 1992 topographic cluster identification with current W&D facilities overlay  |   |
| (grid block 3318DD)17                                                                      | 8 |
| Figure 5. 77: 2000 topographic cluster identification with current W&D overlay (grid block |   |
| 3318DD)17                                                                                  | 9 |
| Figure 5. 78: 2010 topographic cluster identification with current W&D facilities overlay  |   |
| (grid block 3318DD)                                                                        | 9 |
| Figure 5. 79 and Figure 5. 80: 1941 & 1963 topographic cluster identification with current |   |
| W&D facilities overlay (grid block 3318DB)                                                 | 1 |
| Figure 5. 81 and Figure 5. 82: 1977 & 1992 topographic cluster identification with current |   |
| W&D facilities overlay (grid block 3318DB)18                                               | 2 |
| Figure 5. 83 and Figure 5. 84: 2000 & 2010 topographic cluster identification with current |   |
| W&D facilities overlay (grid block 3318DB)18                                               | 3 |
| <b>Figure 5. 85, Figure 5. 86 and Figure 5. 87:</b> 1941, 1963 & 1977 topographic cluster  |   |
| identification with current W&D facilities overlay (grid block 3318DB)18                   | 5 |
| Figure 5. 88, Figure 5. 89 and Figure 5. 90: 1992, 2000 & 2010 topographic cluster         |   |
| identification with current W&D facilities overlay (grid block 3318DB)18                   | 6 |
| Figure 5. 91: Word cloud of the CoCT municipal SDF                                         | 9 |
| Figure 5. 92: Word cloud of the Drakenstein municipal SDF                                  | 0 |
| Figure 5. 93: Word cloud for the Stellenbosch municipal SDF                                | 1 |