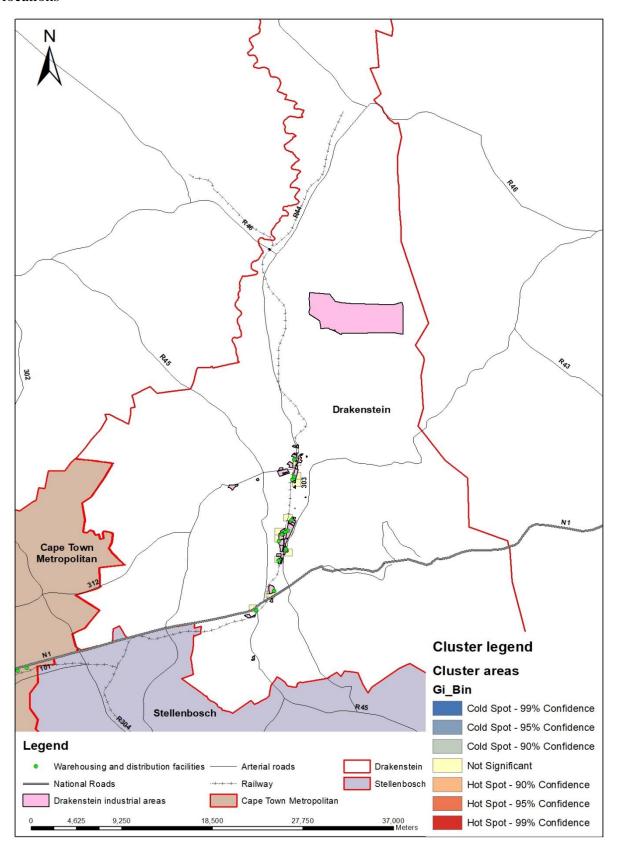

| Figure 5. 3: Drakenstein cluster areas, infrastructure and industrial overlay, and W&D      |      |
|---------------------------------------------------------------------------------------------|------|
| locations1                                                                                  | 19   |
| Figure 5. 4: Stellenbosch cluster areas, infrastructure and industrial overlay, and W&D     |      |
| locations1                                                                                  | 20   |
| Figure 5. 5: CFR cluster area joint count                                                   | 121  |
| Figure 5. 6: CFR AfriGIS grid overlay                                                       | 122  |
| Figure 5. 7: 1942 topographic cluster identification with current W&D facilities overlay (g | rid  |
| block 3318CD)1                                                                              | l 24 |
| Figure 5. 8: 1961 topographic cluster identification with current W&D facilities overlay (g | rid  |
| block 3318CD)1                                                                              | 125  |
| Figure 5. 9: 1983 topographic cluster identification with current W&D facilities overlay (g | rid  |
| block 3318CD)1                                                                              | 125  |
| Figure 5. 10: 1993 topographic cluster identification with current W&D facilities overlay   |      |
| (grid block 3318CD)1                                                                        | l 26 |
| Figure 5. 11: 2000 topographic cluster identification with current W&D facilities overlay   |      |
| (grid block 3318CD)1                                                                        | l 26 |
| Figure 5. 12: 2010 topographic cluster identification with current W&D facilities overlay   |      |
| (grid block 3318CD)1                                                                        | l 27 |
| Figure 5. 13: 1942 topographic cluster identification with current W&D facilities overlay   |      |
| (grid blocks 3318CD & 3318DC)                                                               | 29   |
| Figure 5. 14: 1958 topographic cluster identification with current W&D facilities overlay   |      |
| (grid blocks 3318CD & 3318DC)                                                               | 130  |
| Figure 5. 15: 1983 topographic cluster identification with current W&D facilities overlay   |      |
| (grid blocks 3318CD & 3318DC)                                                               | 131  |
| Figure 5. 16: 1993 topographic cluster identification with current W&D facilities overlay   |      |
| (grid blocks 3318CD & 3318DC)                                                               | 132  |
| Figure 5. 17: 2000 topographic cluster identification with current W&D facilities overlay   |      |
| (grid blocks 3318CD & 3318DC)                                                               | 133  |
| Figure 5. 18: 2010 topographic cluster identification with current W&D facilities overlay   |      |
| (grid blocks 3318CD & 3318DC)                                                               | 134  |
| Figure 5. 19: 1942 topographic cluster identification with current W&D facilities overlay   |      |
| (grid block 3318DC)1                                                                        | 136  |
| Figure 5. 20: 1958 topographic cluster identification with current W&D facilities overlay   |      |
| (grid block 3318DC)                                                                         | 136  |