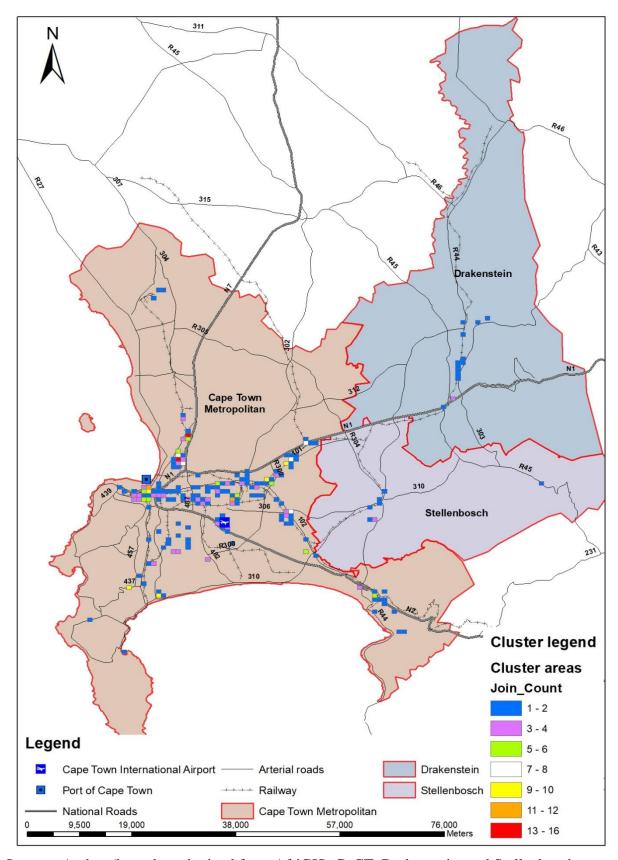

| Table 4. 5: Respondents for the qualitative interview                                                 | 98  |
|-------------------------------------------------------------------------------------------------------|-----|
| Table 4. 6: Interview guide and rationale                                                             | 99  |
| Table 4. 7: Ethical considerations                                                                    | 110 |
| Table 5. 1: Reoccurrence of W&D facility keywords in municipal SDFs.                                  | 188 |
| Table 6. 1: Beneficiaries to vehicular infrastructure construction                                    | 201 |
| LIST OF FIGURES                                                                                       |     |
| Figure 1. 1: The evolution of integrated supply chains                                                | 22  |
| Figure 1. 2: Four perspectives on logistics vs SCM                                                    | 23  |
| Figure 1. 3: The historical development of logistics                                                  | 24  |
| Figure 1. 4: Parameters affecting the economy                                                         | 26  |
| Figure 1. 5: Flow of information and materials in a supply chain.                                     | 27  |
| Figure 1. 6: Locality map of the case study area: CFR                                                 | 31  |
| Figure 1. 7: Organisation of thesis                                                                   | 35  |
| Figure 3. 1: The structure of growth pole theory                                                      | 82  |
| Figure 4. 1: Study area Source: Author (base data obtained from AfriGIS, CoCT,                        |     |
| Drakenstein, and Stellenbosch municipalities)                                                         | 86  |
| Figure 4. 2: Raw 'warehousing and distribution' data received from AfriGIS                            | 96  |
| <b>Figure 4. 3:</b> Cleaned warehousing and distribution data from the raw data received from AfriGIS |     |
| Figure 4. 4: Formula and calculations for hot spot analysis                                           |     |
| Figure 4. 5: Optimised hotspot analysis clustering results across two scales (CFR and C               |     |
|                                                                                                       |     |
| Figure 4. 6: Topographical grid overlay                                                               |     |
| Figure 4. 7: Cluster area of warehousing and distribution facilities across two different             | 107 |
| decadesdecades                                                                                        | 100 |
| Figure 5. 1: CoCT cluster areas and infrastructure overlay                                            |     |
|                                                                                                       |     |
| Figure 5. 2: CoCT cluster areas, infrastructure/industrial overlay, and W&D facility loc              |     |
|                                                                                                       | 110 |