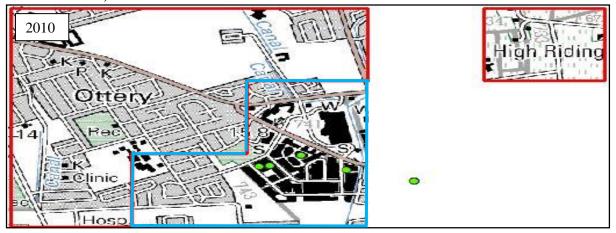

| Figure 5. 3: Drakenstein cluster areas, infrastructure and industrial overlay, and W&D      |      |
|---------------------------------------------------------------------------------------------|------|
| locations1                                                                                  | 19   |
| Figure 5. 4: Stellenbosch cluster areas, infrastructure and industrial overlay, and W&D     |      |
| locations1                                                                                  | 20   |
| Figure 5. 5: CFR cluster area joint count                                                   | 121  |
| Figure 5. 6: CFR AfriGIS grid overlay                                                       | 122  |
| Figure 5. 7: 1942 topographic cluster identification with current W&D facilities overlay (g | rid  |
| block 3318CD)1                                                                              | l 24 |
| Figure 5. 8: 1961 topographic cluster identification with current W&D facilities overlay (g | rid  |
| block 3318CD)1                                                                              | 125  |
| Figure 5. 9: 1983 topographic cluster identification with current W&D facilities overlay (g | rid  |
| block 3318CD)1                                                                              | 125  |
| Figure 5. 10: 1993 topographic cluster identification with current W&D facilities overlay   |      |
| (grid block 3318CD)1                                                                        | l 26 |
| Figure 5. 11: 2000 topographic cluster identification with current W&D facilities overlay   |      |
| (grid block 3318CD)1                                                                        | l 26 |
| Figure 5. 12: 2010 topographic cluster identification with current W&D facilities overlay   |      |
| (grid block 3318CD)1                                                                        | l 27 |
| Figure 5. 13: 1942 topographic cluster identification with current W&D facilities overlay   |      |
| (grid blocks 3318CD & 3318DC)                                                               | 29   |
| Figure 5. 14: 1958 topographic cluster identification with current W&D facilities overlay   |      |
| (grid blocks 3318CD & 3318DC)                                                               | 130  |
| Figure 5. 15: 1983 topographic cluster identification with current W&D facilities overlay   |      |
| (grid blocks 3318CD & 3318DC)                                                               | 131  |
| Figure 5. 16: 1993 topographic cluster identification with current W&D facilities overlay   |      |
| (grid blocks 3318CD & 3318DC)                                                               | 132  |
| Figure 5. 17: 2000 topographic cluster identification with current W&D facilities overlay   |      |
| (grid blocks 3318CD & 3318DC)                                                               | 133  |
| Figure 5. 18: 2010 topographic cluster identification with current W&D facilities overlay   |      |
| (grid blocks 3318CD & 3318DC)                                                               | 134  |
| Figure 5. 19: 1942 topographic cluster identification with current W&D facilities overlay   |      |
| (grid block 3318DC)1                                                                        | 136  |
| Figure 5. 20: 1958 topographic cluster identification with current W&D facilities overlay   |      |
| (grid block 3318DC)                                                                         | 136  |