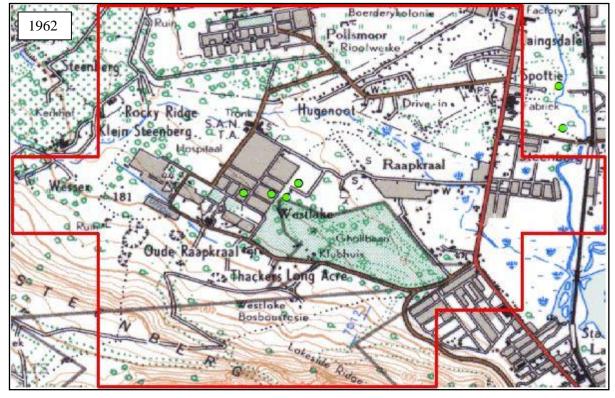

| Figure 5. 3: Drakenstein cluster areas, infrastructure and industrial overlay, and W&D      |      |
|---------------------------------------------------------------------------------------------|------|
| locations1                                                                                  | 19   |
| Figure 5. 4: Stellenbosch cluster areas, infrastructure and industrial overlay, and W&D     |      |
| locations1                                                                                  | 20   |
| Figure 5. 5: CFR cluster area joint count                                                   | 121  |
| Figure 5. 6: CFR AfriGIS grid overlay                                                       | 122  |
| Figure 5. 7: 1942 topographic cluster identification with current W&D facilities overlay (g | rid  |
| block 3318CD)1                                                                              | l 24 |
| Figure 5. 8: 1961 topographic cluster identification with current W&D facilities overlay (g | rid  |
| block 3318CD)1                                                                              | 125  |
| Figure 5. 9: 1983 topographic cluster identification with current W&D facilities overlay (g | rid  |
| block 3318CD)1                                                                              | 125  |
| Figure 5. 10: 1993 topographic cluster identification with current W&D facilities overlay   |      |
| (grid block 3318CD)1                                                                        | l 26 |
| Figure 5. 11: 2000 topographic cluster identification with current W&D facilities overlay   |      |
| (grid block 3318CD)1                                                                        | l 26 |
| Figure 5. 12: 2010 topographic cluster identification with current W&D facilities overlay   |      |
| (grid block 3318CD)1                                                                        | l 27 |
| Figure 5. 13: 1942 topographic cluster identification with current W&D facilities overlay   |      |
| (grid blocks 3318CD & 3318DC)                                                               | 29   |
| Figure 5. 14: 1958 topographic cluster identification with current W&D facilities overlay   |      |
| (grid blocks 3318CD & 3318DC)                                                               | 130  |
| Figure 5. 15: 1983 topographic cluster identification with current W&D facilities overlay   |      |
| (grid blocks 3318CD & 3318DC)                                                               | 131  |
| Figure 5. 16: 1993 topographic cluster identification with current W&D facilities overlay   |      |
| (grid blocks 3318CD & 3318DC)                                                               | 132  |
| Figure 5. 17: 2000 topographic cluster identification with current W&D facilities overlay   |      |
| (grid blocks 3318CD & 3318DC)                                                               | 133  |
| Figure 5. 18: 2010 topographic cluster identification with current W&D facilities overlay   |      |
| (grid blocks 3318CD & 3318DC)                                                               | 134  |
| Figure 5. 19: 1942 topographic cluster identification with current W&D facilities overlay   |      |
| (grid block 3318DC)1                                                                        | 136  |
| Figure 5. 20: 1958 topographic cluster identification with current W&D facilities overlay   |      |
| (grid block 3318DC)                                                                         | 136  |