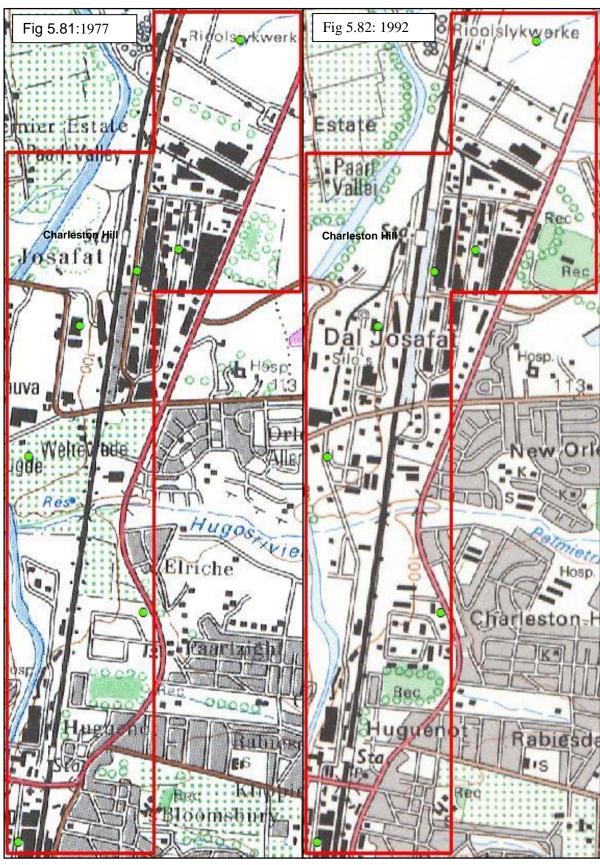

| Figure 5. 72: 2010 topographic cluster identification with current W&D facilities overlay  |   |
|--------------------------------------------------------------------------------------------|---|
| (grid block 3318DD)                                                                        | 5 |
| Figure 5. 73: 1935 topographic cluster identification with current W&D facilities overlay  |   |
| (grid block 3318DD)17                                                                      | 7 |
| Figure 5. 74: 1959 topographic cluster identification with current W&D facilities overlay  |   |
| (grid block 3318DD)                                                                        | 7 |
| Figure 5. 75: 1988 topographic cluster identification with current W&D facilities overlay  |   |
| (grid block 3318DD)17                                                                      | 8 |
| Figure 5. 76: 1992 topographic cluster identification with current W&D facilities overlay  |   |
| (grid block 3318DD)17                                                                      | 8 |
| Figure 5. 77: 2000 topographic cluster identification with current W&D overlay (grid block |   |
| 3318DD)17                                                                                  | 9 |
| Figure 5. 78: 2010 topographic cluster identification with current W&D facilities overlay  |   |
| (grid block 3318DD)                                                                        | 9 |
| Figure 5. 79 and Figure 5. 80: 1941 & 1963 topographic cluster identification with current |   |
| W&D facilities overlay (grid block 3318DB)                                                 | 1 |
| Figure 5. 81 and Figure 5. 82: 1977 & 1992 topographic cluster identification with current |   |
| W&D facilities overlay (grid block 3318DB)18                                               | 2 |
| Figure 5. 83 and Figure 5. 84: 2000 & 2010 topographic cluster identification with current |   |
| W&D facilities overlay (grid block 3318DB)18                                               | 3 |
| <b>Figure 5. 85, Figure 5. 86 and Figure 5. 87:</b> 1941, 1963 & 1977 topographic cluster  |   |
| identification with current W&D facilities overlay (grid block 3318DB)18                   | 5 |
| Figure 5. 88, Figure 5. 89 and Figure 5. 90: 1992, 2000 & 2010 topographic cluster         |   |
| identification with current W&D facilities overlay (grid block 3318DB)18                   | 6 |
| Figure 5. 91: Word cloud of the CoCT municipal SDF                                         | 9 |
| Figure 5. 92: Word cloud of the Drakenstein municipal SDF                                  | 0 |
| Figure 5. 93: Word cloud for the Stellenbosch municipal SDF                                | 1 |