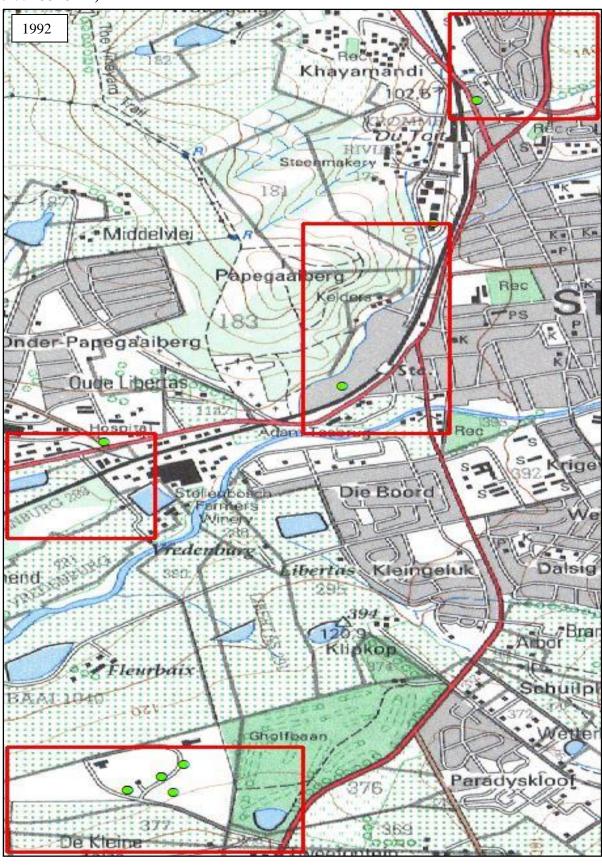

| Figure 5. 55: 1941 topographic cluster identification with current W&D facilities overlay |     |
|-------------------------------------------------------------------------------------------|-----|
| (grid block 3418BA)                                                                       | 162 |
| Figure 5. 56: 1959 topographic cluster identification with current W&D facilities overlay |     |
| (grid block 3418BA)                                                                       | 163 |
| Figure 5. 57: 1983 topographic cluster identification with current W&D facilities overlay |     |
| (grid block 3418BA)                                                                       | 163 |
| Figure 5. 58: 1995 topographic cluster identification with current W&D facilities overlay |     |
| (grid block 3418BA)                                                                       | 163 |
| Figure 5. 59: 2000 topographic cluster identification with current W&D facilities overlay |     |
| (grid block 3418BA)                                                                       | 164 |
| Figure 5. 60: 2010 topographic cluster identification with current W&D facilities overlay |     |
| (grid block 3418BA)                                                                       | 164 |
| Figure 5. 61: 1944 topographic cluster identification with current W&D facilities overlay |     |
| (grid block 3418BB)                                                                       | 165 |
| Figure 5. 62: 1959 topographic cluster identification with current W&D facilities overlay |     |
| (grid block 3418BB)                                                                       | 166 |
| Figure 5. 63: 1979 topographic cluster identification with current W&D facilities overlay |     |
| (grid block 3418BB)                                                                       | 166 |
| Figure 5. 64: 1995 topographic cluster identification with current W&D facilities overlay |     |
| (grid block 3418BB)                                                                       | 167 |
| Figure 5. 65: 2000 topographic cluster identification with current W&D facilities overlay |     |
| (grid block 3418BB)                                                                       | 167 |
| Figure 5. 66: 2010 topographic cluster identification with current W&D facilities overlay |     |
| (grid block 3418BB)                                                                       | 168 |
| Figure 5. 67: 1935 topographic cluster identification with current W&D facilities overlay |     |
| (grid block 3318DD)                                                                       | 170 |
| Figure 5. 68: 1959 topographic cluster identification with current W&D overlay (grid bloc | k   |
| 3318DD)                                                                                   | 171 |
| Figure 5. 69: 1988 topographic cluster identification with current W&D facilities overlay |     |
| (grid block 3318DD)                                                                       | 172 |
| Figure 5. 70: 1992 topographic cluster identification with current W&D facilities overlay |     |
| (grid block 3318DD)                                                                       | 173 |
| Figure 5. 71: 2000 topographic cluster identification with current W&D facilities overlay |     |
| (grid block 3318DD)                                                                       | 174 |