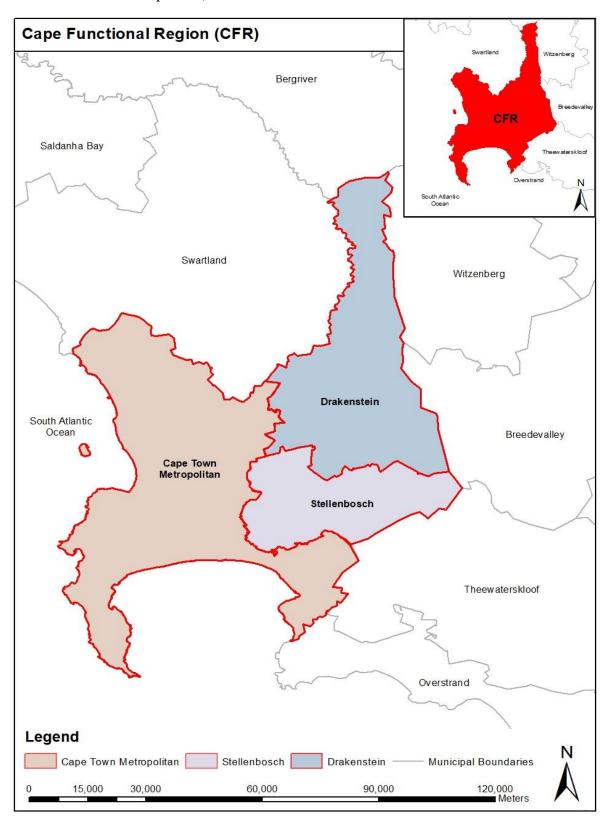

l and Western Cape are the three major economic contributors (Department Statistics SA, 2019). The main freight corridors are situated between the fastest growing cities and provinces in South Africa and link the heart of the economy, Gauteng, with KwaZulu-Natal and Western Cape (National Planning Commission, n.d.). The study focused on the Western Cape and specific logistics anchor areas. The thesis refers to the totality of these anchors as the CFR, which consists of the CoCT, Drakenstein and Stellenbosch municipal areas (Figure 4.1). The sections below provide an overview of these municipal areas towards portraying the rationale for the case study selection.

**Figure 4.1:** Study area Source: Author (base data obtained from AfriGIS, CoCT, Drakenstein, and Stellenbosch municipalities)



Source: Author (base data obtained from AfriGIS, CoCT, Drakenstein, and Stellenbosch municipalities)

## 4.1.2.1 City of Cape Town

The CoCT, also known as the Mother City due to it being the oldest city in South Africa, is located in a strategic area that connects sea, land and air modes of transport. Cape Town has the second largest municipal economy in the country and a first-rate Central Business District (CBD). The infrastructural provisions of major transportation routes, especially national roads such as the N1, N2, and N7, are essential for the operation of logistics activities. In this regard, the municipal authority of Cape Town invests approximately 8.4 billion rand on the maintenance of existing routes and the development of new routes across the metropolitan area (Invest Cap