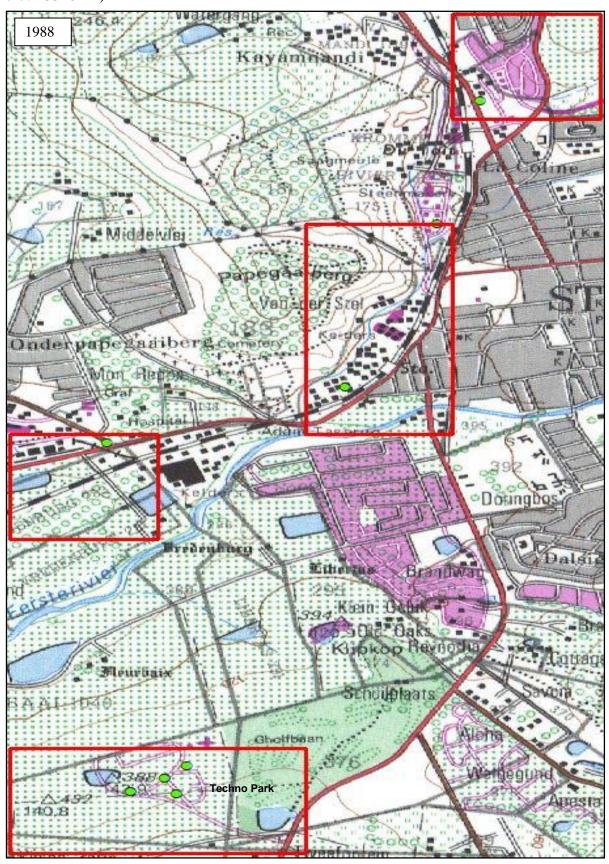

| Figure 5. 55: 1941 topographic cluster identification with current W&D facilities overlay |     |
|-------------------------------------------------------------------------------------------|-----|
| (grid block 3418BA)                                                                       | 162 |
| Figure 5. 56: 1959 topographic cluster identification with current W&D facilities overlay |     |
| (grid block 3418BA)                                                                       | 163 |
| Figure 5. 57: 1983 topographic cluster identification with current W&D facilities overlay |     |
| (grid block 3418BA)                                                                       | 163 |
| Figure 5. 58: 1995 topographic cluster identification with current W&D facilities overlay |     |
| (grid block 3418BA)                                                                       | 163 |
| Figure 5. 59: 2000 topographic cluster identification with current W&D facilities overlay |     |
| (grid block 3418BA)                                                                       | 164 |
| Figure 5. 60: 2010 topographic cluster identification with current W&D facilities overlay |     |
| (grid block 3418BA)                                                                       | 164 |
| Figure 5. 61: 1944 topographic cluster identification with current W&D facilities overlay |     |
| (grid block 3418BB)                                                                       | 165 |
| Figure 5. 62: 1959 topographic cluster identification with current W&D facilities overlay |     |
| (grid block 3418BB)                                                                       | 166 |
| Figure 5. 63: 1979 topographic cluster identification with current W&D facilities overlay |     |
| (grid block 3418BB)                                                                       | 166 |
| Figure 5. 64: 1995 topographic cluster identification with current W&D facilities overlay |     |
| (grid block 3418BB)                                                                       | 167 |
| Figure 5. 65: 2000 topographic cluster identification with current W&D facilities overlay |     |
| (grid block 3418BB)                                                                       | 167 |
| Figure 5. 66: 2010 topographic cluster identification with current W&D facilities overlay |     |
| (grid block 3418BB)                                                                       | 168 |
| Figure 5. 67: 1935 topographic cluster identification with current W&D facilities overlay |     |
| (grid block 3318DD)                                                                       | 170 |
| Figure 5. 68: 1959 topographic cluster identification with current W&D overlay (grid bloc | k   |
| 3318DD)                                                                                   | 171 |
| Figure 5. 69: 1988 topographic cluster identification with current W&D facilities overlay |     |
| (grid block 3318DD)                                                                       | 172 |
| Figure 5. 70: 1992 topographic cluster identification with current W&D facilities overlay |     |
| (grid block 3318DD)                                                                       | 173 |
| Figure 5. 71: 2000 topographic cluster identification with current W&D facilities overlay |     |
| (grid block 3318DD)                                                                       | 174 |