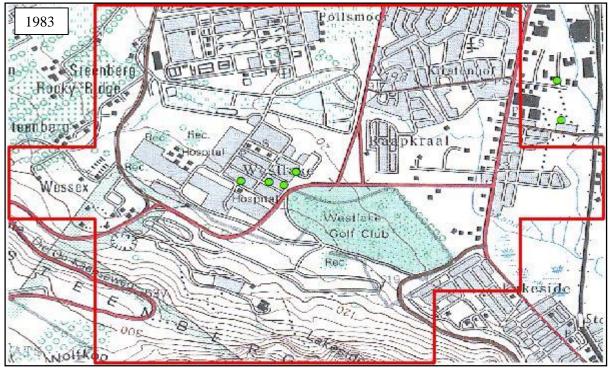

| Figure 5. 3: Drakenstein cluster areas, infrastructure and industrial overlay, and W&D      |      |
|---------------------------------------------------------------------------------------------|------|
| locations1                                                                                  | 19   |
| Figure 5. 4: Stellenbosch cluster areas, infrastructure and industrial overlay, and W&D     |      |
| locations1                                                                                  | 20   |
| Figure 5. 5: CFR cluster area joint count                                                   | 121  |
| Figure 5. 6: CFR AfriGIS grid overlay                                                       | 122  |
| Figure 5. 7: 1942 topographic cluster identification with current W&D facilities overlay (g | rid  |
| block 3318CD)1                                                                              | l 24 |
| Figure 5. 8: 1961 topographic cluster identification with current W&D facilities overlay (g | rid  |
| block 3318CD)1                                                                              | 125  |
| Figure 5. 9: 1983 topographic cluster identification with current W&D facilities overlay (g | rid  |
| block 3318CD)1                                                                              | 125  |
| Figure 5. 10: 1993 topographic cluster identification with current W&D facilities overlay   |      |
| (grid block 3318CD)1                                                                        | l 26 |
| Figure 5. 11: 2000 topographic cluster identification with current W&D facilities overlay   |      |
| (grid block 3318CD)1                                                                        | l 26 |
| Figure 5. 12: 2010 topographic cluster identification with current W&D facilities overlay   |      |
| (grid block 3318CD)1                                                                        | l 27 |
| Figure 5. 13: 1942 topographic cluster identification with current W&D facilities overlay   |      |
| (grid blocks 3318CD & 3318DC)                                                               | 29   |
| Figure 5. 14: 1958 topographic cluster identification with current W&D facilities overlay   |      |
| (grid blocks 3318CD & 3318DC)                                                               | 130  |
| Figure 5. 15: 1983 topographic cluster identification with current W&D facilities overlay   |      |
| (grid blocks 3318CD & 3318DC)                                                               | 131  |
| Figure 5. 16: 1993 topographic cluster identification with current W&D facilities overlay   |      |
| (grid blocks 3318CD & 3318DC)                                                               | 132  |
| Figure 5. 17: 2000 topographic cluster identification with current W&D facilities overlay   |      |
| (grid blocks 3318CD & 3318DC)                                                               | 133  |
| Figure 5. 18: 2010 topographic cluster identification with current W&D facilities overlay   |      |
| (grid blocks 3318CD & 3318DC)                                                               | 134  |
| Figure 5. 19: 1942 topographic cluster identification with current W&D facilities overlay   |      |
| (grid block 3318DC)1                                                                        | 136  |
| Figure 5. 20: 1958 topographic cluster identification with current W&D facilities overlay   |      |
| (grid block 3318DC)                                                                         | 136  |