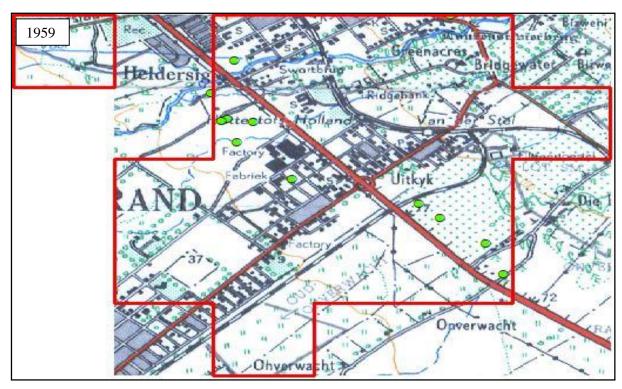

| Figure 5. 55: 1941 topographic cluster identification with current W&D facilities overlay |     |
|-------------------------------------------------------------------------------------------|-----|
| (grid block 3418BA)                                                                       | 162 |
| Figure 5. 56: 1959 topographic cluster identification with current W&D facilities overlay |     |
| (grid block 3418BA)                                                                       | 163 |
| Figure 5. 57: 1983 topographic cluster identification with current W&D facilities overlay |     |
| (grid block 3418BA)                                                                       | 163 |
| Figure 5. 58: 1995 topographic cluster identification with current W&D facilities overlay |     |
| (grid block 3418BA)                                                                       | 163 |
| Figure 5. 59: 2000 topographic cluster identification with current W&D facilities overlay |     |
| (grid block 3418BA)                                                                       | 164 |
| Figure 5. 60: 2010 topographic cluster identification with current W&D facilities overlay |     |
| (grid block 3418BA)                                                                       | 164 |
| Figure 5. 61: 1944 topographic cluster identification with current W&D facilities overlay |     |
| (grid block 3418BB)                                                                       | 165 |
| Figure 5. 62: 1959 topographic cluster identification with current W&D facilities overlay |     |
| (grid block 3418BB)                                                                       | 166 |
| Figure 5. 63: 1979 topographic cluster identification with current W&D facilities overlay |     |
| (grid block 3418BB)                                                                       | 166 |
| Figure 5. 64: 1995 topographic cluster identification with current W&D facilities overlay |     |
| (grid block 3418BB)                                                                       | 167 |
| Figure 5. 65: 2000 topographic cluster identification with current W&D facilities overlay |     |
| (grid block 3418BB)                                                                       | 167 |
| Figure 5. 66: 2010 topographic cluster identification with current W&D facilities overlay |     |
| (grid block 3418BB)                                                                       | 168 |
| Figure 5. 67: 1935 topographic cluster identification with current W&D facilities overlay |     |
| (grid block 3318DD)                                                                       | 170 |
| Figure 5. 68: 1959 topographic cluster identification with current W&D overlay (grid bloc | k   |
| 3318DD)                                                                                   | 171 |
| Figure 5. 69: 1988 topographic cluster identification with current W&D facilities overlay |     |
| (grid block 3318DD)                                                                       | 172 |
| Figure 5. 70: 1992 topographic cluster identification with current W&D facilities overlay |     |
| (grid block 3318DD)                                                                       | 173 |
| Figure 5. 71: 2000 topographic cluster identification with current W&D facilities overlay |     |
| (grid block 3318DD)                                                                       | 174 |