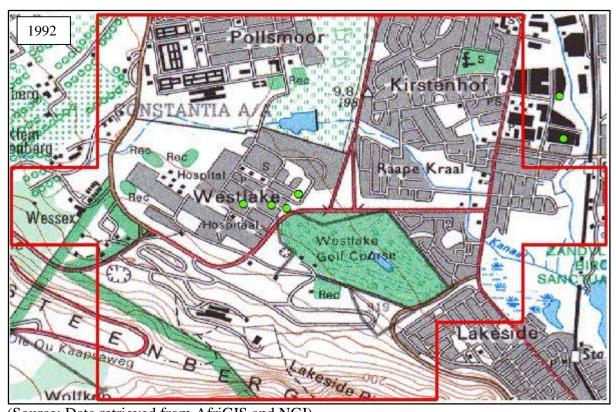

| Figure 5. 38: 1958 topographic cluster identification with current W&D facilities overlay |       |
|-------------------------------------------------------------------------------------------|-------|
| (grid block 3318DC)                                                                       | .151  |
| Figure 5. 39: 1983 topographic cluster identification with current W&D facilities overlay |       |
| (grid block 3318DC)                                                                       | .152  |
| Figure 5. 40: 1993 topographic cluster identification with current W&D facilities overlay |       |
| (grid block 3318DC)                                                                       | .152  |
| Figure 5. 41: 2000 topographic cluster identification with current W&D facilities overlay |       |
| (grid block 3318DC)                                                                       | . 153 |
| Figure 5. 42: 2010 topographic cluster identification with current W&D facilities overlay |       |
| (grid block 3318DC)                                                                       | . 153 |
| Figure 5. 43: 1942 topographic cluster identification with current W&D facilities overlay |       |
| (grid block 3418AB_AD)                                                                    | . 155 |
| Figure 5. 44: 1962 topographic cluster identification with current W&D facilities overlay |       |
| (grid block 3418AB_AD)                                                                    | . 155 |
| Figure 5. 45: 1983 topographic cluster identification with current W&D facilities overlay |       |
| (grid block 3418AB_AD)                                                                    | .156  |
| Figure 5. 46: 1992 topographic cluster identification with current W&D facilities overlay |       |
| (grid block 3418AB_AD)                                                                    | . 156 |
| Figure 5. 47: 2000 topographic cluster identification with current W&D facilities overlay |       |
| (grid block 3418AB_AD)                                                                    | . 157 |
| Figure 5. 48: 2010 topographic cluster identification with current W&D facilities overlay |       |
| (grid block 3418AB_AD)                                                                    | . 157 |
| Figure 5. 49: 1942 topographic cluster identification with current W&D facilities overlay |       |
| (grid block 3418AB_AD)                                                                    | . 159 |
| Figure 5. 50: 1962 topographic cluster identification with current W&D facilities overlay |       |
| (grid block 3418AB_AD)                                                                    | . 159 |
| Figure 5. 51: 1983 topographic cluster identification with current W&D facilities overlay |       |
| (grid block 3418AB_AD)                                                                    | . 160 |
| Figure 5. 52: 1992 topographic cluster identification with current W&D facilities overlay |       |
| (grid block 3418AB_AD)                                                                    | . 160 |
| Figure 5. 53: 2000 topographic cluster identification with current W&D facilities overlay |       |
| (grid block 3418AB_AD)                                                                    | .161  |
| Figure 5. 54: 2010 topographic cluster identification with current W&D facilities overlay |       |
| (grid block 3418AB_AD)                                                                    | .161  |