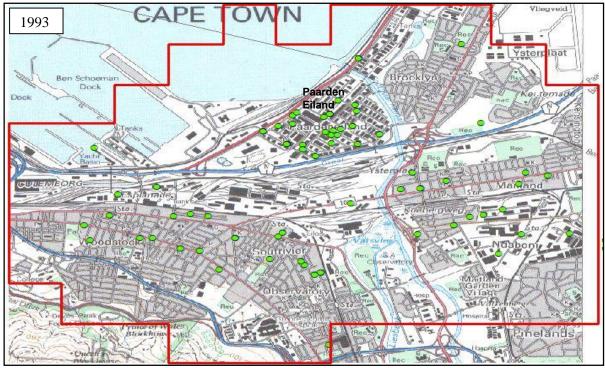

| Figure 5. 3: Drakenstein cluster areas, infrastructure and industrial overlay, and W&D      |      |
|---------------------------------------------------------------------------------------------|------|
| locations1                                                                                  | 19   |
| Figure 5. 4: Stellenbosch cluster areas, infrastructure and industrial overlay, and W&D     |      |
| locations1                                                                                  | 20   |
| Figure 5. 5: CFR cluster area joint count                                                   | 121  |
| Figure 5. 6: CFR AfriGIS grid overlay                                                       | 122  |
| Figure 5. 7: 1942 topographic cluster identification with current W&D facilities overlay (g | rid  |
| block 3318CD)1                                                                              | l 24 |
| Figure 5. 8: 1961 topographic cluster identification with current W&D facilities overlay (g | rid  |
| block 3318CD)1                                                                              | 125  |
| Figure 5. 9: 1983 topographic cluster identification with current W&D facilities overlay (g | rid  |
| block 3318CD)1                                                                              | 125  |
| Figure 5. 10: 1993 topographic cluster identification with current W&D facilities overlay   |      |
| (grid block 3318CD)1                                                                        | l 26 |
| Figure 5. 11: 2000 topographic cluster identification with current W&D facilities overlay   |      |
| (grid block 3318CD)1                                                                        | l 26 |
| Figure 5. 12: 2010 topographic cluster identification with current W&D facilities overlay   |      |
| (grid block 3318CD)1                                                                        | l 27 |
| Figure 5. 13: 1942 topographic cluster identification with current W&D facilities overlay   |      |
| (grid blocks 3318CD & 3318DC)                                                               | 29   |
| Figure 5. 14: 1958 topographic cluster identification with current W&D facilities overlay   |      |
| (grid blocks 3318CD & 3318DC)                                                               | 130  |
| Figure 5. 15: 1983 topographic cluster identification with current W&D facilities overlay   |      |
| (grid blocks 3318CD & 3318DC)                                                               | 131  |
| Figure 5. 16: 1993 topographic cluster identification with current W&D facilities overlay   |      |
| (grid blocks 3318CD & 3318DC)                                                               | 132  |
| Figure 5. 17: 2000 topographic cluster identification with current W&D facilities overlay   |      |
| (grid blocks 3318CD & 3318DC)                                                               | 133  |
| Figure 5. 18: 2010 topographic cluster identification with current W&D facilities overlay   |      |
| (grid blocks 3318CD & 3318DC)                                                               | 134  |
| Figure 5. 19: 1942 topographic cluster identification with current W&D facilities overlay   |      |
| (grid block 3318DC)1                                                                        | 136  |
| Figure 5. 20: 1958 topographic cluster identification with current W&D facilities overlay   |      |
| (grid block 3318DC)                                                                         | 136  |