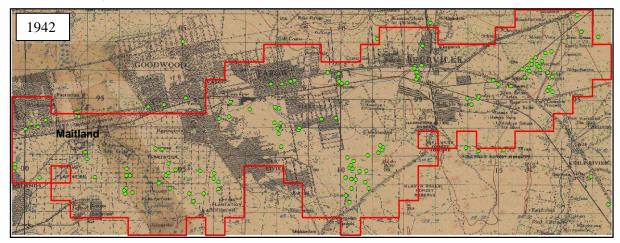

| Figure 5. 3: Drakenstein cluster areas, infrastructure and industrial overlay, and W&D      |      |
|---------------------------------------------------------------------------------------------|------|
| locations1                                                                                  | 19   |
| Figure 5. 4: Stellenbosch cluster areas, infrastructure and industrial overlay, and W&D     |      |
| locations1                                                                                  | 20   |
| Figure 5. 5: CFR cluster area joint count                                                   | 121  |
| Figure 5. 6: CFR AfriGIS grid overlay                                                       | 122  |
| Figure 5. 7: 1942 topographic cluster identification with current W&D facilities overlay (g | rid  |
| block 3318CD)1                                                                              | l 24 |
| Figure 5. 8: 1961 topographic cluster identification with current W&D facilities overlay (g | rid  |
| block 3318CD)1                                                                              | 125  |
| Figure 5. 9: 1983 topographic cluster identification with current W&D facilities overlay (g | rid  |
| block 3318CD)1                                                                              | 125  |
| Figure 5. 10: 1993 topographic cluster identification with current W&D facilities overlay   |      |
| (grid block 3318CD)1                                                                        | l 26 |
| Figure 5. 11: 2000 topographic cluster identification with current W&D facilities overlay   |      |
| (grid block 3318CD)1                                                                        | l 26 |
| Figure 5. 12: 2010 topographic cluster identification with current W&D facilities overlay   |      |
| (grid block 3318CD)1                                                                        | l 27 |
| Figure 5. 13: 1942 topographic cluster identification with current W&D facilities overlay   |      |
| (grid blocks 3318CD & 3318DC)                                                               | 29   |
| Figure 5. 14: 1958 topographic cluster identification with current W&D facilities overlay   |      |
| (grid blocks 3318CD & 3318DC)                                                               | 130  |
| Figure 5. 15: 1983 topographic cluster identification with current W&D facilities overlay   |      |
| (grid blocks 3318CD & 3318DC)                                                               | 131  |
| Figure 5. 16: 1993 topographic cluster identification with current W&D facilities overlay   |      |
| (grid blocks 3318CD & 3318DC)                                                               | 132  |
| Figure 5. 17: 2000 topographic cluster identification with current W&D facilities overlay   |      |
| (grid blocks 3318CD & 3318DC)                                                               | 133  |
| Figure 5. 18: 2010 topographic cluster identification with current W&D facilities overlay   |      |
| (grid blocks 3318CD & 3318DC)                                                               | 134  |
| Figure 5. 19: 1942 topographic cluster identification with current W&D facilities overlay   |      |
| (grid block 3318DC)1                                                                        | 136  |
| Figure 5. 20: 1958 topographic cluster identification with current W&D facilities overlay   |      |
| (grid block 3318DC)                                                                         | 136  |