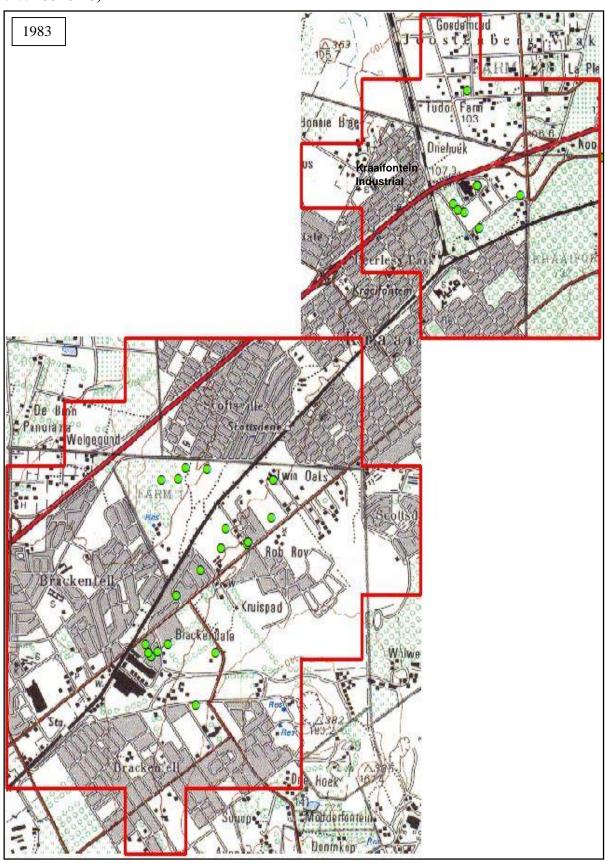

| Figure 5. 21: 1983 topographic cluster identification with current W&D facilities overlay   |     |
|---------------------------------------------------------------------------------------------|-----|
| (grid block 3318DC)                                                                         | 137 |
| Figure 5. 22: 1993 topographic cluster identification with current W&D facilities overlay   |     |
| (grid block 3318DC)                                                                         | 137 |
| Figure 5. 23: 2000 topographic cluster identification with current W&D facilities overlay   |     |
| (grid block 3318DC)                                                                         | 137 |
| Figure 5. 24: 2010 topographic cluster identification with current W&D facilities overlay   |     |
| (grid block 3318DC)                                                                         | 138 |
| Figure 5. 25: 1942 topographic cluster identification with current W&D facilities overlay   |     |
| (grid block 3318DC)                                                                         | 140 |
| Figure 5. 26: 1958 topographic cluster identification with current W&D facilities overlay   |     |
| (grid block 3318DC)                                                                         | 141 |
| Figure 5. 27: 1983 topographic cluster identification with current W&D facilities overlay   |     |
| (grid block 3318DC)                                                                         | 142 |
| Figure 5. 28: 1993 topographic cluster identification with current W&D facilities overlay   |     |
| (grid block 3318DC)                                                                         | 143 |
| Figure 5. 29: 2000 topographic cluster identification with current W&D facilities overlay   |     |
| (grid block 3318DC)                                                                         | 144 |
| Figure 5. 30: 2010 topographic cluster identification with current W&D facilities overlay   |     |
| (grid block 3318DC)                                                                         | 145 |
| Figure 5. 31: 1942 topographic cluster identification with current W&D facilities overlay   |     |
| (grid block 3318DC)                                                                         | 147 |
| Figure 5. 32: 1958 topographic cluster identification with current W&D facilities overlay   |     |
| (grid block 3318DC)                                                                         | 147 |
| Figure 5. 33: 1983 topographic cluster identification with current W&D facilities overlay   |     |
| (grid block 3318DC)                                                                         | 148 |
| Figure 5. 34: 1993 topographic cluster identification with current W&D facilities overlay   |     |
| (grid block 3318DC)                                                                         | 148 |
| Figure 5. 35: 2000 topographic cluster identification with current W&D facilities overlay   |     |
| (grid block 3318DC)                                                                         | 149 |
| Figure 5. 36: 2010 topographic cluster identification with current W&D overlay (grid block) | ck  |
| 3318DC)                                                                                     | 149 |
| Figure 5. 37: 1942 topographic cluster identification with current W&D facilities overlay   |     |
| (grid block 3318DC)                                                                         | 151 |