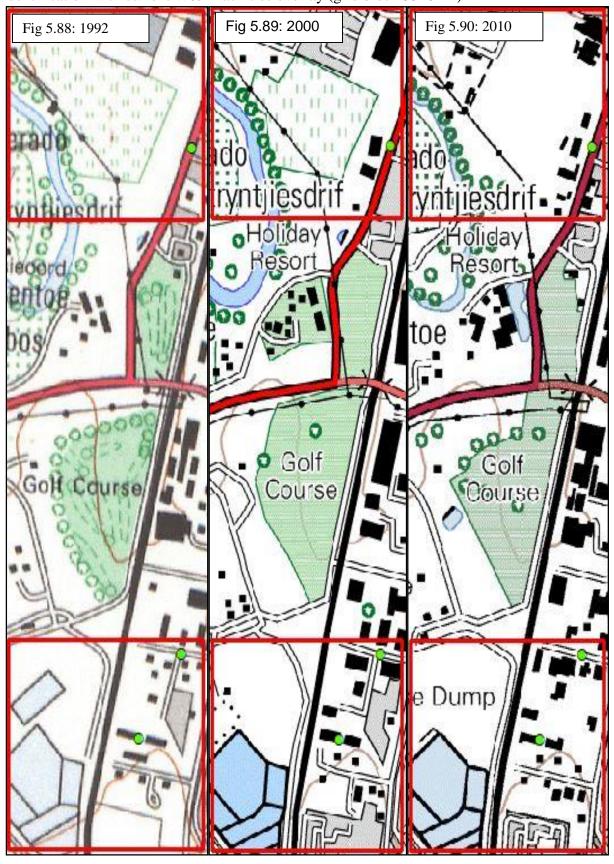

| Figure 5. 72: 2010 topographic cluster identification with current W&D facilities overlay  |   |
|--------------------------------------------------------------------------------------------|---|
| (grid block 3318DD)                                                                        | 5 |
| Figure 5. 73: 1935 topographic cluster identification with current W&D facilities overlay  |   |
| (grid block 3318DD)17                                                                      | 7 |
| Figure 5. 74: 1959 topographic cluster identification with current W&D facilities overlay  |   |
| (grid block 3318DD)                                                                        | 7 |
| Figure 5. 75: 1988 topographic cluster identification with current W&D facilities overlay  |   |
| (grid block 3318DD)17                                                                      | 8 |
| Figure 5. 76: 1992 topographic cluster identification with current W&D facilities overlay  |   |
| (grid block 3318DD)17                                                                      | 8 |
| Figure 5. 77: 2000 topographic cluster identification with current W&D overlay (grid block |   |
| 3318DD)17                                                                                  | 9 |
| Figure 5. 78: 2010 topographic cluster identification with current W&D facilities overlay  |   |
| (grid block 3318DD)                                                                        | 9 |
| Figure 5. 79 and Figure 5. 80: 1941 & 1963 topographic cluster identification with current |   |
| W&D facilities overlay (grid block 3318DB)                                                 | 1 |
| Figure 5. 81 and Figure 5. 82: 1977 & 1992 topographic cluster identification with current |   |
| W&D facilities overlay (grid block 3318DB)18                                               | 2 |
| Figure 5. 83 and Figure 5. 84: 2000 & 2010 topographic cluster identification with current |   |
| W&D facilities overlay (grid block 3318DB)18                                               | 3 |
| <b>Figure 5. 85, Figure 5. 86 and Figure 5. 87:</b> 1941, 1963 & 1977 topographic cluster  |   |
| identification with current W&D facilities overlay (grid block 3318DB)18                   | 5 |
| Figure 5. 88, Figure 5. 89 and Figure 5. 90: 1992, 2000 & 2010 topographic cluster         |   |
| identification with current W&D facilities overlay (grid block 3318DB)18                   | 6 |
| Figure 5. 91: Word cloud of the CoCT municipal SDF                                         | 9 |
| Figure 5. 92: Word cloud of the Drakenstein municipal SDF                                  | 0 |
| Figure 5. 93: Word cloud for the Stellenbosch municipal SDF                                | 1 |