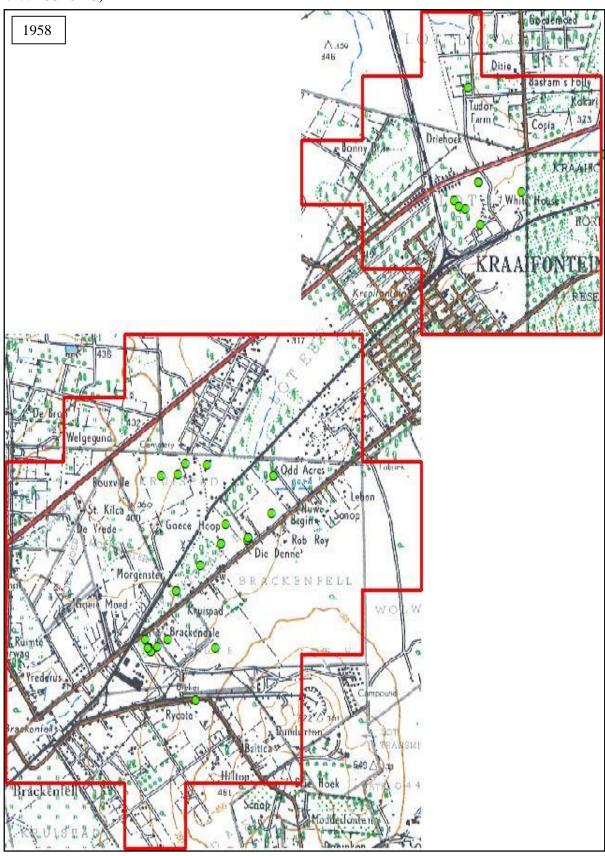

| Figure 5. 3: Drakenstein cluster areas, infrastructure and industrial overlay, and W&D      |      |
|---------------------------------------------------------------------------------------------|------|
| locations1                                                                                  | 19   |
| Figure 5. 4: Stellenbosch cluster areas, infrastructure and industrial overlay, and W&D     |      |
| locations1                                                                                  | 20   |
| Figure 5. 5: CFR cluster area joint count                                                   | 121  |
| Figure 5. 6: CFR AfriGIS grid overlay                                                       | 122  |
| Figure 5. 7: 1942 topographic cluster identification with current W&D facilities overlay (g | rid  |
| block 3318CD)1                                                                              | l 24 |
| Figure 5. 8: 1961 topographic cluster identification with current W&D facilities overlay (g | rid  |
| block 3318CD)1                                                                              | 125  |
| Figure 5. 9: 1983 topographic cluster identification with current W&D facilities overlay (g | rid  |
| block 3318CD)1                                                                              | 125  |
| Figure 5. 10: 1993 topographic cluster identification with current W&D facilities overlay   |      |
| (grid block 3318CD)1                                                                        | l 26 |
| Figure 5. 11: 2000 topographic cluster identification with current W&D facilities overlay   |      |
| (grid block 3318CD)1                                                                        | l 26 |
| Figure 5. 12: 2010 topographic cluster identification with current W&D facilities overlay   |      |
| (grid block 3318CD)1                                                                        | l 27 |
| Figure 5. 13: 1942 topographic cluster identification with current W&D facilities overlay   |      |
| (grid blocks 3318CD & 3318DC)                                                               | 29   |
| Figure 5. 14: 1958 topographic cluster identification with current W&D facilities overlay   |      |
| (grid blocks 3318CD & 3318DC)                                                               | 130  |
| Figure 5. 15: 1983 topographic cluster identification with current W&D facilities overlay   |      |
| (grid blocks 3318CD & 3318DC)                                                               | 131  |
| Figure 5. 16: 1993 topographic cluster identification with current W&D facilities overlay   |      |
| (grid blocks 3318CD & 3318DC)                                                               | 132  |
| Figure 5. 17: 2000 topographic cluster identification with current W&D facilities overlay   |      |
| (grid blocks 3318CD & 3318DC)                                                               | 133  |
| Figure 5. 18: 2010 topographic cluster identification with current W&D facilities overlay   |      |
| (grid blocks 3318CD & 3318DC)                                                               | 134  |
| Figure 5. 19: 1942 topographic cluster identification with current W&D facilities overlay   |      |
| (grid block 3318DC)1                                                                        | 136  |
| Figure 5. 20: 1958 topographic cluster identification with current W&D facilities overlay   |      |
| (grid block 3318DC)                                                                         | 136  |