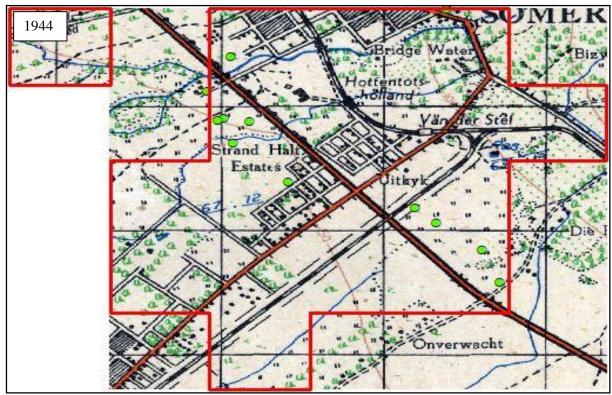

| Figure 5. 55: 1941 topographic cluster identification with current W&D facilities overlay |     |
|-------------------------------------------------------------------------------------------|-----|
| (grid block 3418BA)                                                                       | 162 |
| Figure 5. 56: 1959 topographic cluster identification with current W&D facilities overlay |     |
| (grid block 3418BA)                                                                       | 163 |
| Figure 5. 57: 1983 topographic cluster identification with current W&D facilities overlay |     |
| (grid block 3418BA)                                                                       | 163 |
| Figure 5. 58: 1995 topographic cluster identification with current W&D facilities overlay |     |
| (grid block 3418BA)                                                                       | 163 |
| Figure 5. 59: 2000 topographic cluster identification with current W&D facilities overlay |     |
| (grid block 3418BA)                                                                       | 164 |
| Figure 5. 60: 2010 topographic cluster identification with current W&D facilities overlay |     |
| (grid block 3418BA)                                                                       | 164 |
| Figure 5. 61: 1944 topographic cluster identification with current W&D facilities overlay |     |
| (grid block 3418BB)                                                                       | 165 |
| Figure 5. 62: 1959 topographic cluster identification with current W&D facilities overlay |     |
| (grid block 3418BB)                                                                       | 166 |
| Figure 5. 63: 1979 topographic cluster identification with current W&D facilities overlay |     |
| (grid block 3418BB)                                                                       | 166 |
| Figure 5. 64: 1995 topographic cluster identification with current W&D facilities overlay |     |
| (grid block 3418BB)                                                                       | 167 |
| Figure 5. 65: 2000 topographic cluster identification with current W&D facilities overlay |     |
| (grid block 3418BB)                                                                       | 167 |
| Figure 5. 66: 2010 topographic cluster identification with current W&D facilities overlay |     |
| (grid block 3418BB)                                                                       | 168 |
| Figure 5. 67: 1935 topographic cluster identification with current W&D facilities overlay |     |
| (grid block 3318DD)                                                                       | 170 |
| Figure 5. 68: 1959 topographic cluster identification with current W&D overlay (grid bloc | k   |
| 3318DD)                                                                                   | 171 |
| Figure 5. 69: 1988 topographic cluster identification with current W&D facilities overlay |     |
| (grid block 3318DD)                                                                       | 172 |
| Figure 5. 70: 1992 topographic cluster identification with current W&D facilities overlay |     |
| (grid block 3318DD)                                                                       | 173 |
| Figure 5. 71: 2000 topographic cluster identification with current W&D facilities overlay |     |
| (grid block 3318DD)                                                                       | 174 |