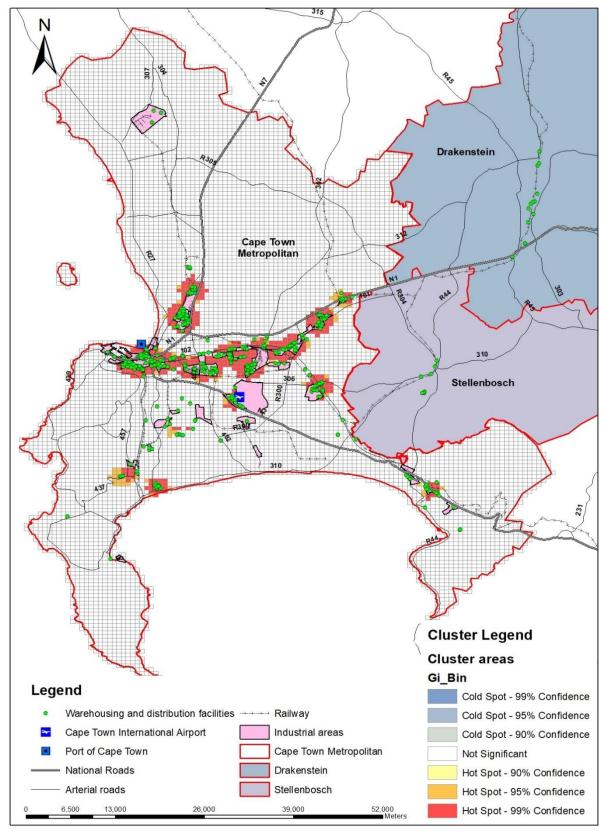

| Table 4. 5: Respondents for the qualitative interview                                                 | 98  |
|-------------------------------------------------------------------------------------------------------|-----|
| Table 4. 6: Interview guide and rationale                                                             | 99  |
| Table 4. 7: Ethical considerations                                                                    | 110 |
| Table 5. 1: Reoccurrence of W&D facility keywords in municipal SDFs.                                  | 188 |
| Table 6. 1: Beneficiaries to vehicular infrastructure construction                                    | 201 |
| LIST OF FIGURES                                                                                       |     |
| Figure 1. 1: The evolution of integrated supply chains                                                | 22  |
| Figure 1. 2: Four perspectives on logistics vs SCM                                                    | 23  |
| Figure 1. 3: The historical development of logistics                                                  | 24  |
| Figure 1. 4: Parameters affecting the economy                                                         | 26  |
| Figure 1. 5: Flow of information and materials in a supply chain.                                     | 27  |
| Figure 1. 6: Locality map of the case study area: CFR                                                 | 31  |
| Figure 1. 7: Organisation of thesis                                                                   | 35  |
| Figure 3. 1: The structure of growth pole theory                                                      | 82  |
| Figure 4. 1: Study area Source: Author (base data obtained from AfriGIS, CoCT,                        |     |
| Drakenstein, and Stellenbosch municipalities)                                                         | 86  |
| Figure 4. 2: Raw 'warehousing and distribution' data received from AfriGIS                            | 96  |
| <b>Figure 4. 3:</b> Cleaned warehousing and distribution data from the raw data received from AfriGIS |     |
| Figure 4. 4: Formula and calculations for hot spot analysis                                           |     |
| Figure 4. 5: Optimised hotspot analysis clustering results across two scales (CFR and C               |     |
|                                                                                                       |     |
| Figure 4. 6: Topographical grid overlay                                                               |     |
| Figure 4. 7: Cluster area of warehousing and distribution facilities across two different             | 107 |
| decadesdecades                                                                                        | 100 |
| Figure 5. 1: CoCT cluster areas and infrastructure overlay                                            |     |
|                                                                                                       |     |
| Figure 5. 2: CoCT cluster areas, infrastructure/industrial overlay, and W&D facility loc              |     |
|                                                                                                       | 110 |

| Figure 5. 3: Drakenstein cluster areas, infrastructure and industrial overlay, and W&D      |      |
|---------------------------------------------------------------------------------------------|------|
| locations1                                                                                  | 19   |
| Figure 5. 4: Stellenbosch cluster areas, infrastructure and industrial overlay, and W&D     |      |
| locations1                                                                                  | 20   |
| Figure 5. 5: CFR cluster area joint count                                                   | 121  |
| Figure 5. 6: CFR AfriGIS grid overlay                                                       | 122  |
| Figure 5. 7: 1942 topographic cluster identification with current W&D facilities overlay (g | rid  |
| block 3318CD)1                                                                              | l 24 |
| Figure 5. 8: 1961 topographic cluster identification with current W&D facilities overlay (g | rid  |
| block 3318CD)1                                                                              | 125  |
| Figure 5. 9: 1983 topographic cluster identification with current W&D facilities overlay (g | rid  |
| block 3318CD)1                                                                              | 125  |
| Figure 5. 10: 1993 topographic cluster identification with current W&D facilities overlay   |      |
| (grid block 3318CD)1                                                                        | l 26 |
| Figure 5. 11: 2000 topographic cluster identification with current W&D facilities overlay   |      |
| (grid block 3318CD)1                                                                        | l 26 |
| Figure 5. 12: 2010 topographic cluster identification with current W&D facilities overlay   |      |
| (grid block 3318CD)1                                                                        | l 27 |
| Figure 5. 13: 1942 topographic cluster identification with current W&D facilities overlay   |      |
| (grid blocks 3318CD & 3318DC)                                                               | 29   |
| Figure 5. 14: 1958 topographic cluster identification with current W&D facilities overlay   |      |
| (grid blocks 3318CD & 3318DC)                                                               | 130  |
| Figure 5. 15: 1983 topographic cluster identification with current W&D facilities overlay   |      |
| (grid blocks 3318CD & 3318DC)                                                               | 131  |
| Figure 5. 16: 1993 topographic cluster identification with current W&D facilities overlay   |      |
| (grid blocks 3318CD & 3318DC)                                                               | 132  |
| Figure 5. 17: 2000 topographic cluster identification with current W&D facilities overlay   |      |
| (grid blocks 3318CD & 3318DC)                                                               | 133  |
| Figure 5. 18: 2010 topographic cluster identification with current W&D facilities overlay   |      |
| (grid blocks 3318CD & 3318DC)                                                               | 134  |
| Figure 5. 19: 1942 topographic cluster identification with current W&D facilities overlay   |      |
| (grid block 3318DC)1                                                                        | 136  |
| Figure 5. 20: 1958 topographic cluster identification with current W&D facilities overlay   |      |
| (grid block 3318DC)                                                                         | 136  |