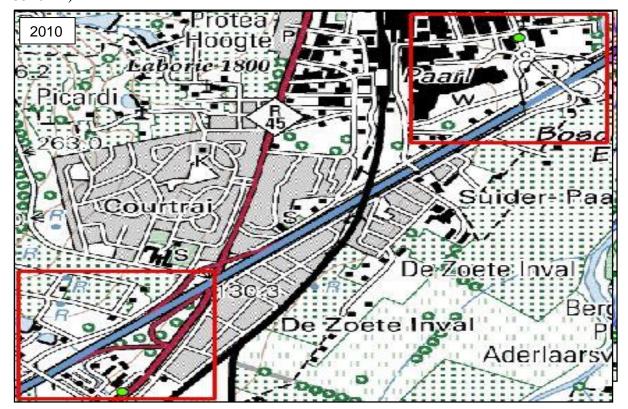

| Figure 5. 55: 1941 topographic cluster identification with current W&D facilities overlay |     |
|-------------------------------------------------------------------------------------------|-----|
| (grid block 3418BA)                                                                       | 162 |
| Figure 5. 56: 1959 topographic cluster identification with current W&D facilities overlay |     |
| (grid block 3418BA)                                                                       | 163 |
| Figure 5. 57: 1983 topographic cluster identification with current W&D facilities overlay |     |
| (grid block 3418BA)                                                                       | 163 |
| Figure 5. 58: 1995 topographic cluster identification with current W&D facilities overlay |     |
| (grid block 3418BA)                                                                       | 163 |
| Figure 5. 59: 2000 topographic cluster identification with current W&D facilities overlay |     |
| (grid block 3418BA)                                                                       | 164 |
| Figure 5. 60: 2010 topographic cluster identification with current W&D facilities overlay |     |
| (grid block 3418BA)                                                                       | 164 |
| Figure 5. 61: 1944 topographic cluster identification with current W&D facilities overlay |     |
| (grid block 3418BB)                                                                       | 165 |
| Figure 5. 62: 1959 topographic cluster identification with current W&D facilities overlay |     |
| (grid block 3418BB)                                                                       | 166 |
| Figure 5. 63: 1979 topographic cluster identification with current W&D facilities overlay |     |
| (grid block 3418BB)                                                                       | 166 |
| Figure 5. 64: 1995 topographic cluster identification with current W&D facilities overlay |     |
| (grid block 3418BB)                                                                       | 167 |
| Figure 5. 65: 2000 topographic cluster identification with current W&D facilities overlay |     |
| (grid block 3418BB)                                                                       | 167 |
| Figure 5. 66: 2010 topographic cluster identification with current W&D facilities overlay |     |
| (grid block 3418BB)                                                                       | 168 |
| Figure 5. 67: 1935 topographic cluster identification with current W&D facilities overlay |     |
| (grid block 3318DD)                                                                       | 170 |
| Figure 5. 68: 1959 topographic cluster identification with current W&D overlay (grid bloc | k   |
| 3318DD)                                                                                   | 171 |
| Figure 5. 69: 1988 topographic cluster identification with current W&D facilities overlay |     |
| (grid block 3318DD)                                                                       | 172 |
| Figure 5. 70: 1992 topographic cluster identification with current W&D facilities overlay |     |
| (grid block 3318DD)                                                                       | 173 |
| Figure 5. 71: 2000 topographic cluster identification with current W&D facilities overlay |     |
| (grid block 3318DD)                                                                       | 174 |

| Figure 5. 72: 2010 topographic cluster identification with current W&D facilities overlay  |   |
|--------------------------------------------------------------------------------------------|---|
| (grid block 3318DD)                                                                        | 5 |
| Figure 5. 73: 1935 topographic cluster identification with current W&D facilities overlay  |   |
| (grid block 3318DD)17                                                                      | 7 |
| Figure 5. 74: 1959 topographic cluster identification with current W&D facilities overlay  |   |
| (grid block 3318DD)                                                                        | 7 |
| Figure 5. 75: 1988 topographic cluster identification with current W&D facilities overlay  |   |
| (grid block 3318DD)17                                                                      | 8 |
| Figure 5. 76: 1992 topographic cluster identification with current W&D facilities overlay  |   |
| (grid block 3318DD)17                                                                      | 8 |
| Figure 5. 77: 2000 topographic cluster identification with current W&D overlay (grid block |   |
| 3318DD)17                                                                                  | 9 |
| Figure 5. 78: 2010 topographic cluster identification with current W&D facilities overlay  |   |
| (grid block 3318DD)                                                                        | 9 |
| Figure 5. 79 and Figure 5. 80: 1941 & 1963 topographic cluster identification with current |   |
| W&D facilities overlay (grid block 3318DB)                                                 | 1 |
| Figure 5. 81 and Figure 5. 82: 1977 & 1992 topographic cluster identification with current |   |
| W&D facilities overlay (grid block 3318DB)18                                               | 2 |
| Figure 5. 83 and Figure 5. 84: 2000 & 2010 topographic cluster identification with current |   |
| W&D facilities overlay (grid block 3318DB)18                                               | 3 |
| <b>Figure 5. 85, Figure 5. 86 and Figure 5. 87:</b> 1941, 1963 & 1977 topographic cluster  |   |
| identification with current W&D facilities overlay (grid block 3318DB)18                   | 5 |
| Figure 5. 88, Figure 5. 89 and Figure 5. 90: 1992, 2000 & 2010 topographic cluster         |   |
| identification with current W&D facilities overlay (grid block 3318DB)18                   | 6 |
| Figure 5. 91: Word cloud of the CoCT municipal SDF                                         | 9 |
| Figure 5. 92: Word cloud of the Drakenstein municipal SDF                                  | 0 |
| Figure 5. 93: Word cloud for the Stellenbosch municipal SDF                                | 1 |