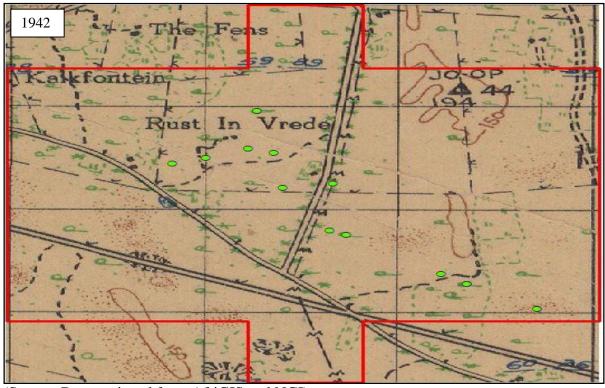

| Figure 5. 3: Drakenstein cluster areas, infrastructure and industrial overlay, and W&D      |      |
|---------------------------------------------------------------------------------------------|------|
| locations1                                                                                  | 19   |
| Figure 5. 4: Stellenbosch cluster areas, infrastructure and industrial overlay, and W&D     |      |
| locations1                                                                                  | 20   |
| Figure 5. 5: CFR cluster area joint count                                                   | 121  |
| Figure 5. 6: CFR AfriGIS grid overlay                                                       | 122  |
| Figure 5. 7: 1942 topographic cluster identification with current W&D facilities overlay (g | rid  |
| block 3318CD)1                                                                              | l 24 |
| Figure 5. 8: 1961 topographic cluster identification with current W&D facilities overlay (g | rid  |
| block 3318CD)1                                                                              | 125  |
| Figure 5. 9: 1983 topographic cluster identification with current W&D facilities overlay (g | rid  |
| block 3318CD)1                                                                              | 125  |
| Figure 5. 10: 1993 topographic cluster identification with current W&D facilities overlay   |      |
| (grid block 3318CD)1                                                                        | l 26 |
| Figure 5. 11: 2000 topographic cluster identification with current W&D facilities overlay   |      |
| (grid block 3318CD)1                                                                        | l 26 |
| Figure 5. 12: 2010 topographic cluster identification with current W&D facilities overlay   |      |
| (grid block 3318CD)1                                                                        | l 27 |
| Figure 5. 13: 1942 topographic cluster identification with current W&D facilities overlay   |      |
| (grid blocks 3318CD & 3318DC)                                                               | 29   |
| Figure 5. 14: 1958 topographic cluster identification with current W&D facilities overlay   |      |
| (grid blocks 3318CD & 3318DC)                                                               | 130  |
| Figure 5. 15: 1983 topographic cluster identification with current W&D facilities overlay   |      |
| (grid blocks 3318CD & 3318DC)                                                               | 131  |
| Figure 5. 16: 1993 topographic cluster identification with current W&D facilities overlay   |      |
| (grid blocks 3318CD & 3318DC)                                                               | 132  |
| Figure 5. 17: 2000 topographic cluster identification with current W&D facilities overlay   |      |
| (grid blocks 3318CD & 3318DC)                                                               | 133  |
| Figure 5. 18: 2010 topographic cluster identification with current W&D facilities overlay   |      |
| (grid blocks 3318CD & 3318DC)                                                               | 134  |
| Figure 5. 19: 1942 topographic cluster identification with current W&D facilities overlay   |      |
| (grid block 3318DC)1                                                                        | 136  |
| Figure 5. 20: 1958 topographic cluster identification with current W&D facilities overlay   |      |
| (grid block 3318DC)                                                                         | 136  |