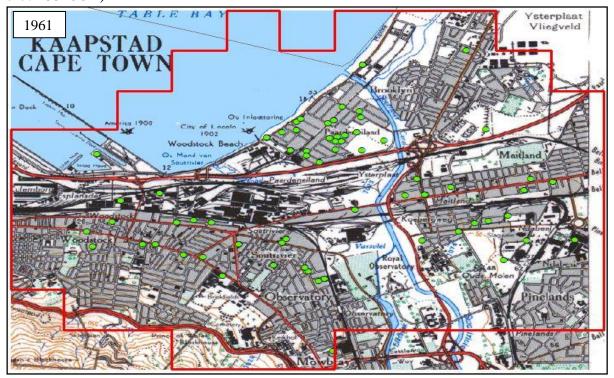

| Figure 5. 3: Drakenstein cluster areas, infrastructure and industrial overlay, and W&D      |      |
|---------------------------------------------------------------------------------------------|------|
| locations1                                                                                  | 19   |
| Figure 5. 4: Stellenbosch cluster areas, infrastructure and industrial overlay, and W&D     |      |
| locations1                                                                                  | 20   |
| Figure 5. 5: CFR cluster area joint count                                                   | 121  |
| Figure 5. 6: CFR AfriGIS grid overlay                                                       | 122  |
| Figure 5. 7: 1942 topographic cluster identification with current W&D facilities overlay (g | rid  |
| block 3318CD)1                                                                              | l 24 |
| Figure 5. 8: 1961 topographic cluster identification with current W&D facilities overlay (g | rid  |
| block 3318CD)1                                                                              | 125  |
| Figure 5. 9: 1983 topographic cluster identification with current W&D facilities overlay (g | rid  |
| block 3318CD)1                                                                              | 125  |
| Figure 5. 10: 1993 topographic cluster identification with current W&D facilities overlay   |      |
| (grid block 3318CD)1                                                                        | l 26 |
| Figure 5. 11: 2000 topographic cluster identification with current W&D facilities overlay   |      |
| (grid block 3318CD)1                                                                        | l 26 |
| Figure 5. 12: 2010 topographic cluster identification with current W&D facilities overlay   |      |
| (grid block 3318CD)1                                                                        | l 27 |
| Figure 5. 13: 1942 topographic cluster identification with current W&D facilities overlay   |      |
| (grid blocks 3318CD & 3318DC)                                                               | 29   |
| Figure 5. 14: 1958 topographic cluster identification with current W&D facilities overlay   |      |
| (grid blocks 3318CD & 3318DC)                                                               | 130  |
| Figure 5. 15: 1983 topographic cluster identification with current W&D facilities overlay   |      |
| (grid blocks 3318CD & 3318DC)                                                               | 131  |
| Figure 5. 16: 1993 topographic cluster identification with current W&D facilities overlay   |      |
| (grid blocks 3318CD & 3318DC)                                                               | 132  |
| Figure 5. 17: 2000 topographic cluster identification with current W&D facilities overlay   |      |
| (grid blocks 3318CD & 3318DC)                                                               | 133  |
| Figure 5. 18: 2010 topographic cluster identification with current W&D facilities overlay   |      |
| (grid blocks 3318CD & 3318DC)                                                               | 134  |
| Figure 5. 19: 1942 topographic cluster identification with current W&D facilities overlay   |      |
| (grid block 3318DC)1                                                                        | 136  |
| Figure 5. 20: 1958 topographic cluster identification with current W&D facilities overlay   |      |
| (grid block 3318DC)                                                                         | 136  |