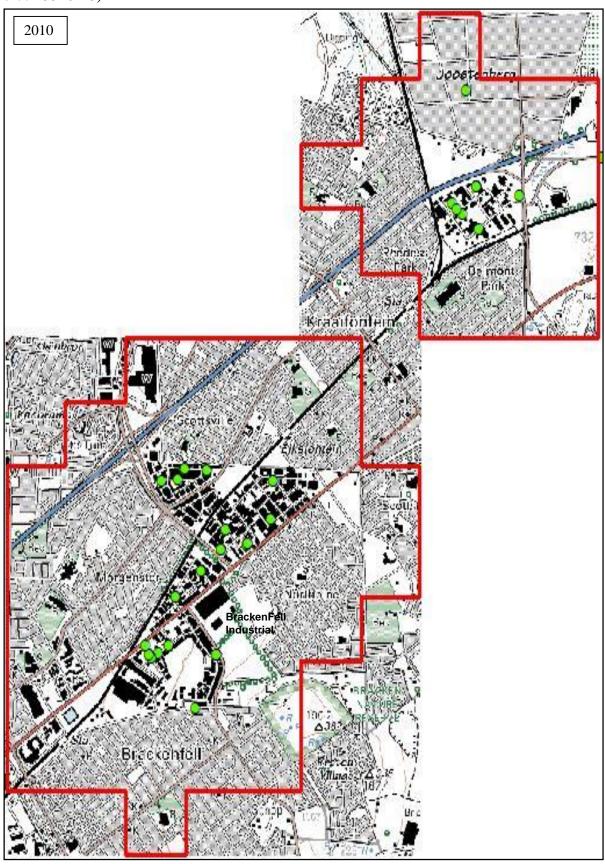

| Figure 5. 21: 1983 topographic cluster identification with current W&D facilities overlay   |     |
|---------------------------------------------------------------------------------------------|-----|
| (grid block 3318DC)                                                                         | 137 |
| Figure 5. 22: 1993 topographic cluster identification with current W&D facilities overlay   |     |
| (grid block 3318DC)                                                                         | 137 |
| Figure 5. 23: 2000 topographic cluster identification with current W&D facilities overlay   |     |
| (grid block 3318DC)                                                                         | 137 |
| Figure 5. 24: 2010 topographic cluster identification with current W&D facilities overlay   |     |
| (grid block 3318DC)                                                                         | 138 |
| Figure 5. 25: 1942 topographic cluster identification with current W&D facilities overlay   |     |
| (grid block 3318DC)                                                                         | 140 |
| Figure 5. 26: 1958 topographic cluster identification with current W&D facilities overlay   |     |
| (grid block 3318DC)                                                                         | 141 |
| Figure 5. 27: 1983 topographic cluster identification with current W&D facilities overlay   |     |
| (grid block 3318DC)                                                                         | 142 |
| Figure 5. 28: 1993 topographic cluster identification with current W&D facilities overlay   |     |
| (grid block 3318DC)                                                                         | 143 |
| Figure 5. 29: 2000 topographic cluster identification with current W&D facilities overlay   |     |
| (grid block 3318DC)                                                                         | 144 |
| Figure 5. 30: 2010 topographic cluster identification with current W&D facilities overlay   |     |
| (grid block 3318DC)                                                                         | 145 |
| Figure 5. 31: 1942 topographic cluster identification with current W&D facilities overlay   |     |
| (grid block 3318DC)                                                                         | 147 |
| Figure 5. 32: 1958 topographic cluster identification with current W&D facilities overlay   |     |
| (grid block 3318DC)                                                                         | 147 |
| Figure 5. 33: 1983 topographic cluster identification with current W&D facilities overlay   |     |
| (grid block 3318DC)                                                                         | 148 |
| Figure 5. 34: 1993 topographic cluster identification with current W&D facilities overlay   |     |
| (grid block 3318DC)                                                                         | 148 |
| Figure 5. 35: 2000 topographic cluster identification with current W&D facilities overlay   |     |
| (grid block 3318DC)                                                                         | 149 |
| Figure 5. 36: 2010 topographic cluster identification with current W&D overlay (grid block) | ck  |
| 3318DC)                                                                                     | 149 |
| Figure 5. 37: 1942 topographic cluster identification with current W&D facilities overlay   |     |
| (grid block 3318DC)                                                                         | 151 |