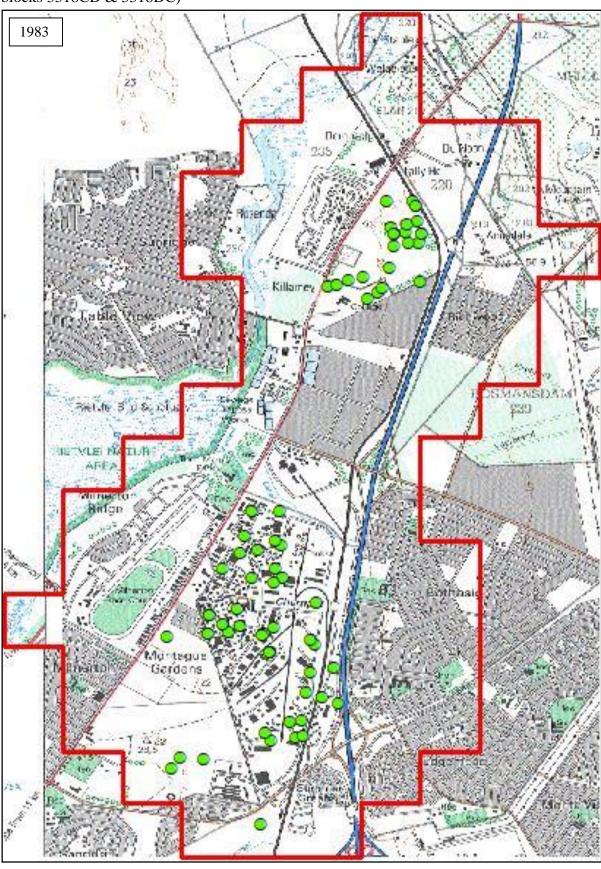

| Figure 5. 21: 1983 topographic cluster identification with current W&D facilities overlay   |     |
|---------------------------------------------------------------------------------------------|-----|
| (grid block 3318DC)                                                                         | 137 |
| Figure 5. 22: 1993 topographic cluster identification with current W&D facilities overlay   |     |
| (grid block 3318DC)                                                                         | 137 |
| Figure 5. 23: 2000 topographic cluster identification with current W&D facilities overlay   |     |
| (grid block 3318DC)                                                                         | 137 |
| Figure 5. 24: 2010 topographic cluster identification with current W&D facilities overlay   |     |
| (grid block 3318DC)                                                                         | 138 |
| Figure 5. 25: 1942 topographic cluster identification with current W&D facilities overlay   |     |
| (grid block 3318DC)                                                                         | 140 |
| Figure 5. 26: 1958 topographic cluster identification with current W&D facilities overlay   |     |
| (grid block 3318DC)                                                                         | 141 |
| Figure 5. 27: 1983 topographic cluster identification with current W&D facilities overlay   |     |
| (grid block 3318DC)                                                                         | 142 |
| Figure 5. 28: 1993 topographic cluster identification with current W&D facilities overlay   |     |
| (grid block 3318DC)                                                                         | 143 |
| Figure 5. 29: 2000 topographic cluster identification with current W&D facilities overlay   |     |
| (grid block 3318DC)                                                                         | 144 |
| Figure 5. 30: 2010 topographic cluster identification with current W&D facilities overlay   |     |
| (grid block 3318DC)                                                                         | 145 |
| Figure 5. 31: 1942 topographic cluster identification with current W&D facilities overlay   |     |
| (grid block 3318DC)                                                                         | 147 |
| Figure 5. 32: 1958 topographic cluster identification with current W&D facilities overlay   |     |
| (grid block 3318DC)                                                                         | 147 |
| Figure 5. 33: 1983 topographic cluster identification with current W&D facilities overlay   |     |
| (grid block 3318DC)                                                                         | 148 |
| Figure 5. 34: 1993 topographic cluster identification with current W&D facilities overlay   |     |
| (grid block 3318DC)                                                                         | 148 |
| Figure 5. 35: 2000 topographic cluster identification with current W&D facilities overlay   |     |
| (grid block 3318DC)                                                                         | 149 |
| Figure 5. 36: 2010 topographic cluster identification with current W&D overlay (grid block) | ck  |
| 3318DC)                                                                                     | 149 |
| Figure 5. 37: 1942 topographic cluster identification with current W&D facilities overlay   |     |
| (grid block 3318DC)                                                                         | 151 |