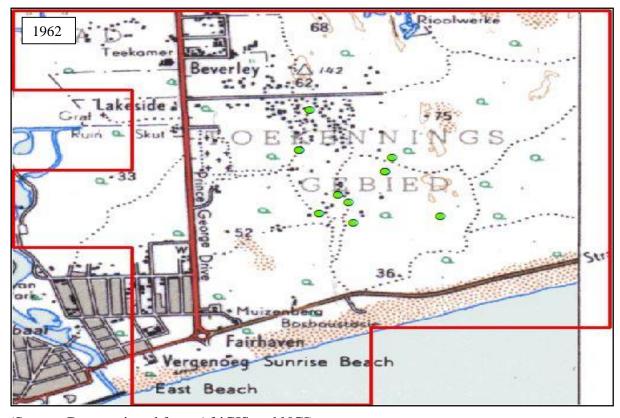

| Figure 5. 21: 1983 topographic cluster identification with current W&D facilities overlay   |     |
|---------------------------------------------------------------------------------------------|-----|
| (grid block 3318DC)                                                                         | 137 |
| Figure 5. 22: 1993 topographic cluster identification with current W&D facilities overlay   |     |
| (grid block 3318DC)                                                                         | 137 |
| Figure 5. 23: 2000 topographic cluster identification with current W&D facilities overlay   |     |
| (grid block 3318DC)                                                                         | 137 |
| Figure 5. 24: 2010 topographic cluster identification with current W&D facilities overlay   |     |
| (grid block 3318DC)                                                                         | 138 |
| Figure 5. 25: 1942 topographic cluster identification with current W&D facilities overlay   |     |
| (grid block 3318DC)                                                                         | 140 |
| Figure 5. 26: 1958 topographic cluster identification with current W&D facilities overlay   |     |
| (grid block 3318DC)                                                                         | 141 |
| Figure 5. 27: 1983 topographic cluster identification with current W&D facilities overlay   |     |
| (grid block 3318DC)                                                                         | 142 |
| Figure 5. 28: 1993 topographic cluster identification with current W&D facilities overlay   |     |
| (grid block 3318DC)                                                                         | 143 |
| Figure 5. 29: 2000 topographic cluster identification with current W&D facilities overlay   |     |
| (grid block 3318DC)                                                                         | 144 |
| Figure 5. 30: 2010 topographic cluster identification with current W&D facilities overlay   |     |
| (grid block 3318DC)                                                                         | 145 |
| Figure 5. 31: 1942 topographic cluster identification with current W&D facilities overlay   |     |
| (grid block 3318DC)                                                                         | 147 |
| Figure 5. 32: 1958 topographic cluster identification with current W&D facilities overlay   |     |
| (grid block 3318DC)                                                                         | 147 |
| Figure 5. 33: 1983 topographic cluster identification with current W&D facilities overlay   |     |
| (grid block 3318DC)                                                                         | 148 |
| Figure 5. 34: 1993 topographic cluster identification with current W&D facilities overlay   |     |
| (grid block 3318DC)                                                                         | 148 |
| Figure 5. 35: 2000 topographic cluster identification with current W&D facilities overlay   |     |
| (grid block 3318DC)                                                                         | 149 |
| Figure 5. 36: 2010 topographic cluster identification with current W&D overlay (grid block) | ck  |
| 3318DC)                                                                                     | 149 |
| Figure 5. 37: 1942 topographic cluster identification with current W&D facilities overlay   |     |
| (grid block 3318DC)                                                                         | 151 |