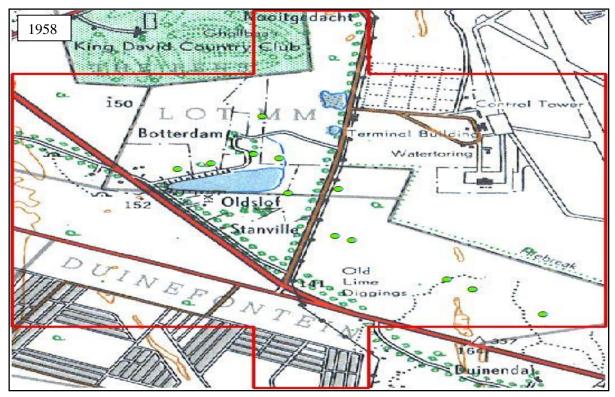

| Figure 5. 3: Drakenstein cluster areas, infrastructure and industrial overlay, and W&D      |      |
|---------------------------------------------------------------------------------------------|------|
| locations1                                                                                  | 19   |
| Figure 5. 4: Stellenbosch cluster areas, infrastructure and industrial overlay, and W&D     |      |
| locations1                                                                                  | 20   |
| Figure 5. 5: CFR cluster area joint count                                                   | 121  |
| Figure 5. 6: CFR AfriGIS grid overlay                                                       | 122  |
| Figure 5. 7: 1942 topographic cluster identification with current W&D facilities overlay (g | rid  |
| block 3318CD)1                                                                              | l 24 |
| Figure 5. 8: 1961 topographic cluster identification with current W&D facilities overlay (g | rid  |
| block 3318CD)1                                                                              | 125  |
| Figure 5. 9: 1983 topographic cluster identification with current W&D facilities overlay (g | rid  |
| block 3318CD)1                                                                              | 125  |
| Figure 5. 10: 1993 topographic cluster identification with current W&D facilities overlay   |      |
| (grid block 3318CD)1                                                                        | l 26 |
| Figure 5. 11: 2000 topographic cluster identification with current W&D facilities overlay   |      |
| (grid block 3318CD)1                                                                        | l 26 |
| Figure 5. 12: 2010 topographic cluster identification with current W&D facilities overlay   |      |
| (grid block 3318CD)1                                                                        | l 27 |
| Figure 5. 13: 1942 topographic cluster identification with current W&D facilities overlay   |      |
| (grid blocks 3318CD & 3318DC)                                                               | 29   |
| Figure 5. 14: 1958 topographic cluster identification with current W&D facilities overlay   |      |
| (grid blocks 3318CD & 3318DC)                                                               | 130  |
| Figure 5. 15: 1983 topographic cluster identification with current W&D facilities overlay   |      |
| (grid blocks 3318CD & 3318DC)                                                               | 131  |
| Figure 5. 16: 1993 topographic cluster identification with current W&D facilities overlay   |      |
| (grid blocks 3318CD & 3318DC)                                                               | 132  |
| Figure 5. 17: 2000 topographic cluster identification with current W&D facilities overlay   |      |
| (grid blocks 3318CD & 3318DC)                                                               | 133  |
| Figure 5. 18: 2010 topographic cluster identification with current W&D facilities overlay   |      |
| (grid blocks 3318CD & 3318DC)                                                               | 134  |
| Figure 5. 19: 1942 topographic cluster identification with current W&D facilities overlay   |      |
| (grid block 3318DC)1                                                                        | 136  |
| Figure 5. 20: 1958 topographic cluster identification with current W&D facilities overlay   |      |
| (grid block 3318DC)                                                                         | 136  |