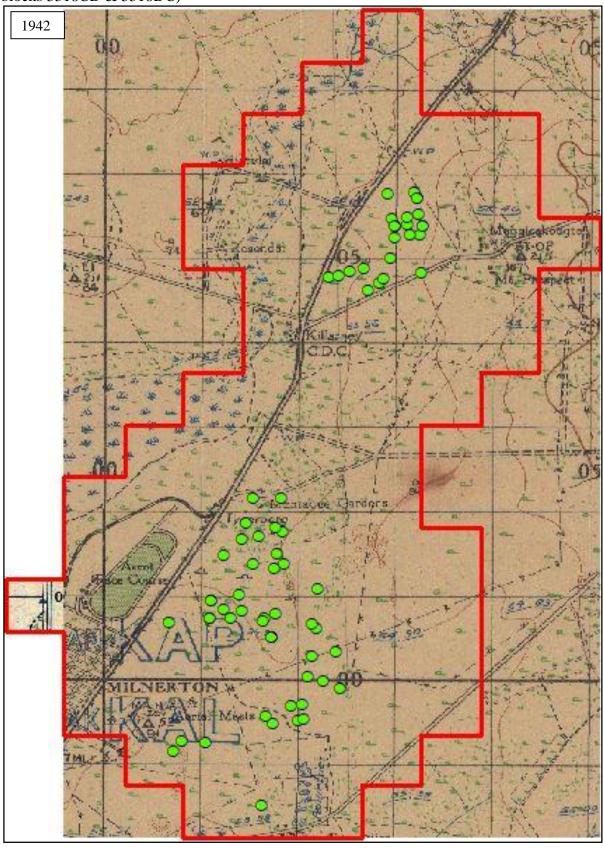

| Figure 5. 3: Drakenstein cluster areas, infrastructure and industrial overlay, and W&D      |      |
|---------------------------------------------------------------------------------------------|------|
| locations1                                                                                  | 19   |
| Figure 5. 4: Stellenbosch cluster areas, infrastructure and industrial overlay, and W&D     |      |
| locations1                                                                                  | 20   |
| Figure 5. 5: CFR cluster area joint count                                                   | 121  |
| Figure 5. 6: CFR AfriGIS grid overlay                                                       | 122  |
| Figure 5. 7: 1942 topographic cluster identification with current W&D facilities overlay (g | rid  |
| block 3318CD)1                                                                              | l 24 |
| Figure 5. 8: 1961 topographic cluster identification with current W&D facilities overlay (g | rid  |
| block 3318CD)1                                                                              | 125  |
| Figure 5. 9: 1983 topographic cluster identification with current W&D facilities overlay (g | rid  |
| block 3318CD)1                                                                              | 125  |
| Figure 5. 10: 1993 topographic cluster identification with current W&D facilities overlay   |      |
| (grid block 3318CD)1                                                                        | l 26 |
| Figure 5. 11: 2000 topographic cluster identification with current W&D facilities overlay   |      |
| (grid block 3318CD)1                                                                        | l 26 |
| Figure 5. 12: 2010 topographic cluster identification with current W&D facilities overlay   |      |
| (grid block 3318CD)1                                                                        | l 27 |
| Figure 5. 13: 1942 topographic cluster identification with current W&D facilities overlay   |      |
| (grid blocks 3318CD & 3318DC)                                                               | 29   |
| Figure 5. 14: 1958 topographic cluster identification with current W&D facilities overlay   |      |
| (grid blocks 3318CD & 3318DC)                                                               | 130  |
| Figure 5. 15: 1983 topographic cluster identification with current W&D facilities overlay   |      |
| (grid blocks 3318CD & 3318DC)                                                               | 131  |
| Figure 5. 16: 1993 topographic cluster identification with current W&D facilities overlay   |      |
| (grid blocks 3318CD & 3318DC)                                                               | 132  |
| Figure 5. 17: 2000 topographic cluster identification with current W&D facilities overlay   |      |
| (grid blocks 3318CD & 3318DC)                                                               | 133  |
| Figure 5. 18: 2010 topographic cluster identification with current W&D facilities overlay   |      |
| (grid blocks 3318CD & 3318DC)                                                               | 134  |
| Figure 5. 19: 1942 topographic cluster identification with current W&D facilities overlay   |      |
| (grid block 3318DC)1                                                                        | 136  |
| Figure 5. 20: 1958 topographic cluster identification with current W&D facilities overlay   |      |
| (grid block 3318DC)                                                                         | 136  |