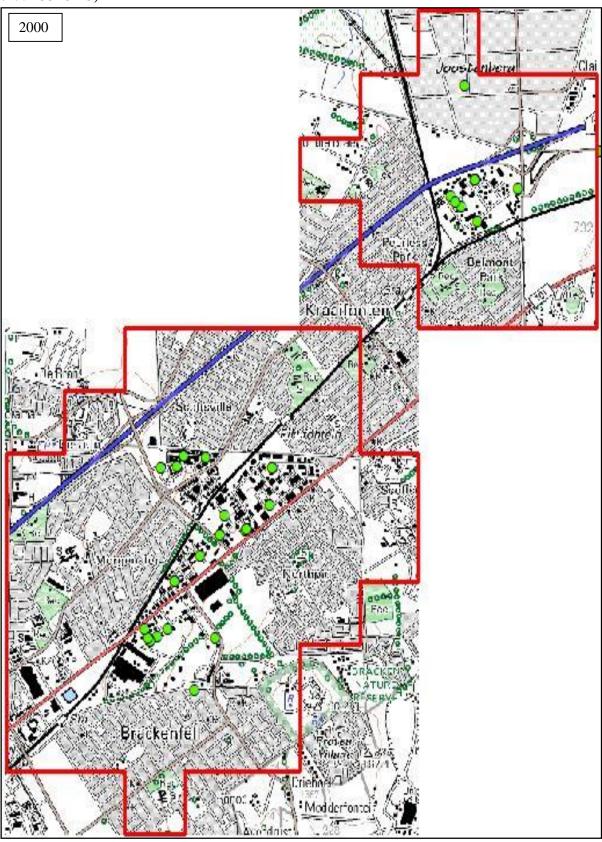

| Figure 5. 21: 1983 topographic cluster identification with current W&D facilities overlay   |     |
|---------------------------------------------------------------------------------------------|-----|
| (grid block 3318DC)                                                                         | 137 |
| Figure 5. 22: 1993 topographic cluster identification with current W&D facilities overlay   |     |
| (grid block 3318DC)                                                                         | 137 |
| Figure 5. 23: 2000 topographic cluster identification with current W&D facilities overlay   |     |
| (grid block 3318DC)                                                                         | 137 |
| Figure 5. 24: 2010 topographic cluster identification with current W&D facilities overlay   |     |
| (grid block 3318DC)                                                                         | 138 |
| Figure 5. 25: 1942 topographic cluster identification with current W&D facilities overlay   |     |
| (grid block 3318DC)                                                                         | 140 |
| Figure 5. 26: 1958 topographic cluster identification with current W&D facilities overlay   |     |
| (grid block 3318DC)                                                                         | 141 |
| Figure 5. 27: 1983 topographic cluster identification with current W&D facilities overlay   |     |
| (grid block 3318DC)                                                                         | 142 |
| Figure 5. 28: 1993 topographic cluster identification with current W&D facilities overlay   |     |
| (grid block 3318DC)                                                                         | 143 |
| Figure 5. 29: 2000 topographic cluster identification with current W&D facilities overlay   |     |
| (grid block 3318DC)                                                                         | 144 |
| Figure 5. 30: 2010 topographic cluster identification with current W&D facilities overlay   |     |
| (grid block 3318DC)                                                                         | 145 |
| Figure 5. 31: 1942 topographic cluster identification with current W&D facilities overlay   |     |
| (grid block 3318DC)                                                                         | 147 |
| Figure 5. 32: 1958 topographic cluster identification with current W&D facilities overlay   |     |
| (grid block 3318DC)                                                                         | 147 |
| Figure 5. 33: 1983 topographic cluster identification with current W&D facilities overlay   |     |
| (grid block 3318DC)                                                                         | 148 |
| Figure 5. 34: 1993 topographic cluster identification with current W&D facilities overlay   |     |
| (grid block 3318DC)                                                                         | 148 |
| Figure 5. 35: 2000 topographic cluster identification with current W&D facilities overlay   |     |
| (grid block 3318DC)                                                                         | 149 |
| Figure 5. 36: 2010 topographic cluster identification with current W&D overlay (grid block) | ck  |
| 3318DC)                                                                                     | 149 |
| Figure 5. 37: 1942 topographic cluster identification with current W&D facilities overlay   |     |
| (grid block 3318DC)                                                                         | 151 |