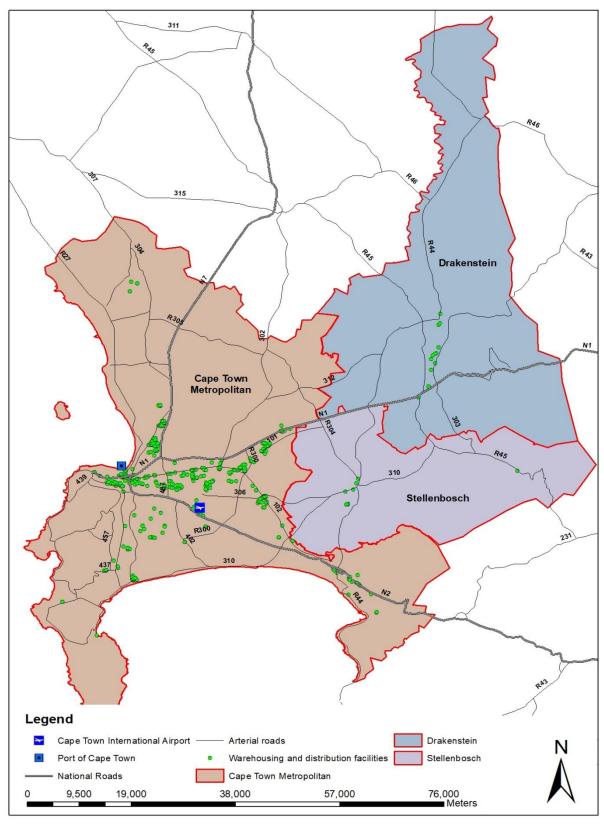

| Movers/Removers        | 142                     |
|                         | •                             | •                      | Total: 3506             |

(Source: Author)

Figures 4.2 and 4.3 depict the transformation of the raw W&D facility data received from AfriGIS in the second data cleaning approach. Figure 4.2 indicate all 4060 feature entries before the data was cleaned, while Figure 4.3 demonstrates the final product after all 3506 inapt feature entries of W&D facilities were discarded.



Figure 4. 2: Raw 'warehousing and distribution' data received from AfriGIS

Source: Author (base data obtained from AfriGIS, CoCT, Drakenstein, and Stellenbosch municipalities)

**Figure 4. 3:** Cleaned warehousing and distribution data from the raw data received from AfriGIS



Source: Author (base data obtained from AfriGIS, CoCT, Drakenstein, and Stellenbosch municipalities)

## 4.2.1.2 Primary data

Primary data was obtained by conducting qualitative interviews with nine urban and regional planners to establish a link between spatial planning and the geographical patterns and trends of W&D facilities in the CFR. The respondents were either in the employ of or had previously worked for the three municipalities in the region. The sampling method used to select the respondents/key informants was snowball sampling. Snowball sampling is informed by the analogy of snowball, wherein the process starts with a limited number of respondents and expands based on the connections provided by the respondents (Neuman, 2001).

The rationale for using the snowballing method