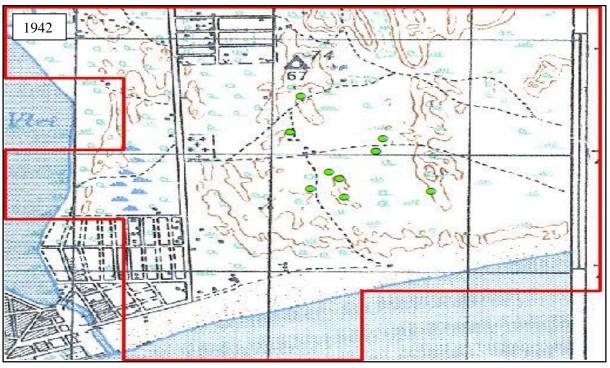

| Figure 5. 3: Drakenstein cluster areas, infrastructure and industrial overlay, and W&D      |      |
|---------------------------------------------------------------------------------------------|------|
| locations1                                                                                  | 19   |
| Figure 5. 4: Stellenbosch cluster areas, infrastructure and industrial overlay, and W&D     |      |
| locations1                                                                                  | 20   |
| Figure 5. 5: CFR cluster area joint count                                                   | 121  |
| Figure 5. 6: CFR AfriGIS grid overlay                                                       | 122  |
| Figure 5. 7: 1942 topographic cluster identification with current W&D facilities overlay (g | rid  |
| block 3318CD)1                                                                              | l 24 |
| Figure 5. 8: 1961 topographic cluster identification with current W&D facilities overlay (g | rid  |
| block 3318CD)1                                                                              | 125  |
| Figure 5. 9: 1983 topographic cluster identification with current W&D facilities overlay (g | rid  |
| block 3318CD)1                                                                              | 125  |
| Figure 5. 10: 1993 topographic cluster identification with current W&D facilities overlay   |      |
| (grid block 3318CD)1                                                                        | l 26 |
| Figure 5. 11: 2000 topographic cluster identification with current W&D facilities overlay   |      |
| (grid block 3318CD)1                                                                        | l 26 |
| Figure 5. 12: 2010 topographic cluster identification with current W&D facilities overlay   |      |
| (grid block 3318CD)1                                                                        | l 27 |
| Figure 5. 13: 1942 topographic cluster identification with current W&D facilities overlay   |      |
| (grid blocks 3318CD & 3318DC)                                                               | 29   |
| Figure 5. 14: 1958 topographic cluster identification with current W&D facilities overlay   |      |
| (grid blocks 3318CD & 3318DC)                                                               | 130  |
| Figure 5. 15: 1983 topographic cluster identification with current W&D facilities overlay   |      |
| (grid blocks 3318CD & 3318DC)                                                               | 131  |
| Figure 5. 16: 1993 topographic cluster identification with current W&D facilities overlay   |      |
| (grid blocks 3318CD & 3318DC)                                                               | 132  |
| Figure 5. 17: 2000 topographic cluster identification with current W&D facilities overlay   |      |
| (grid blocks 3318CD & 3318DC)                                                               | 133  |
| Figure 5. 18: 2010 topographic cluster identification with current W&D facilities overlay   |      |
| (grid blocks 3318CD & 3318DC)                                                               | 134  |
| Figure 5. 19: 1942 topographic cluster identification with current W&D facilities overlay   |      |
| (grid block 3318DC)1                                                                        | 136  |
| Figure 5. 20: 1958 topographic cluster identification with current W&D facilities overlay   |      |
| (grid block 3318DC)                                                                         | 136  |