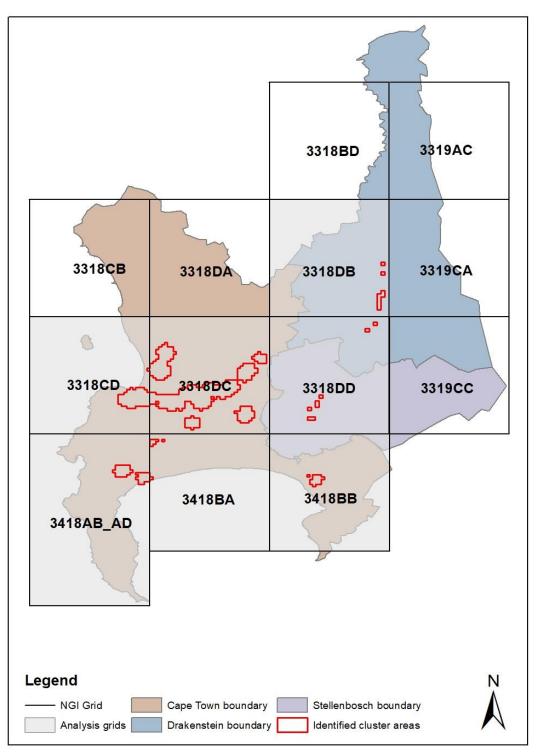

| Table 4. 5: Respondents for the qualitative interview                                                 | 98  |
|-------------------------------------------------------------------------------------------------------|-----|
| Table 4. 6: Interview guide and rationale                                                             | 99  |
| Table 4. 7: Ethical considerations                                                                    | 110 |
| Table 5. 1: Reoccurrence of W&D facility keywords in municipal SDFs.                                  | 188 |
| Table 6. 1: Beneficiaries to vehicular infrastructure construction                                    | 201 |
| LIST OF FIGURES                                                                                       |     |
| Figure 1. 1: The evolution of integrated supply chains                                                | 22  |
| Figure 1. 2: Four perspectives on logistics vs SCM                                                    | 23  |
| Figure 1. 3: The historical development of logistics                                                  | 24  |
| Figure 1. 4: Parameters affecting the economy                                                         | 26  |
| Figure 1. 5: Flow of information and materials in a supply chain.                                     | 27  |
| Figure 1. 6: Locality map of the case study area: CFR                                                 | 31  |
| Figure 1. 7: Organisation of thesis                                                                   | 35  |
| Figure 3. 1: The structure of growth pole theory                                                      | 82  |
| Figure 4. 1: Study area Source: Author (base data obtained from AfriGIS, CoCT,                        |     |
| Drakenstein, and Stellenbosch municipalities)                                                         | 86  |
| Figure 4. 2: Raw 'warehousing and distribution' data received from AfriGIS                            | 96  |
| <b>Figure 4. 3:</b> Cleaned warehousing and distribution data from the raw data received from AfriGIS |     |
| Figure 4. 4: Formula and calculations for hot spot analysis                                           |     |
| Figure 4. 5: Optimised hotspot analysis clustering results across two scales (CFR and C               |     |
|                                                                                                       |     |
| Figure 4. 6: Topographical grid overlay                                                               |     |
| Figure 4. 7: Cluster area of warehousing and distribution facilities across two different             | 107 |
| decadesdecades                                                                                        | 100 |
| Figure 5. 1: CoCT cluster areas and infrastructure overlay                                            |     |
|                                                                                                       |     |
| Figure 5. 2: CoCT cluster areas, infrastructure/industrial overlay, and W&D facility loc              |     |
|                                                                                                       | 110 |