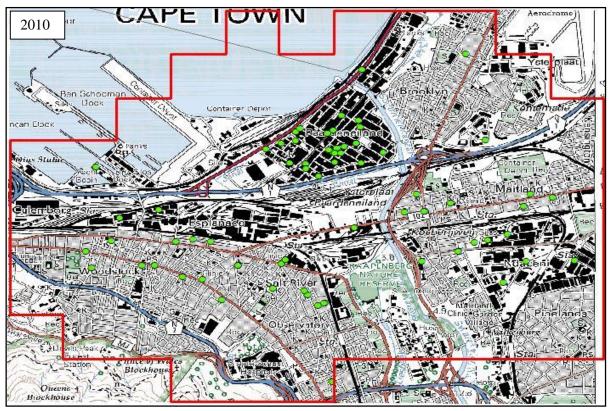

| Figure 5. 3: Drakenstein cluster areas, infrastructure and industrial overlay, and W&D      |      |
|---------------------------------------------------------------------------------------------|------|
| locations1                                                                                  | 19   |
| Figure 5. 4: Stellenbosch cluster areas, infrastructure and industrial overlay, and W&D     |      |
| locations1                                                                                  | 20   |
| Figure 5. 5: CFR cluster area joint count                                                   | 121  |
| Figure 5. 6: CFR AfriGIS grid overlay                                                       | 122  |
| Figure 5. 7: 1942 topographic cluster identification with current W&D facilities overlay (g | rid  |
| block 3318CD)1                                                                              | l 24 |
| Figure 5. 8: 1961 topographic cluster identification with current W&D facilities overlay (g | rid  |
| block 3318CD)1                                                                              | 125  |
| Figure 5. 9: 1983 topographic cluster identification with current W&D facilities overlay (g | rid  |
| block 3318CD)1                                                                              | 125  |
| Figure 5. 10: 1993 topographic cluster identification with current W&D facilities overlay   |      |
| (grid block 3318CD)1                                                                        | l 26 |
| Figure 5. 11: 2000 topographic cluster identification with current W&D facilities overlay   |      |
| (grid block 3318CD)1                                                                        | l 26 |
| Figure 5. 12: 2010 topographic cluster identification with current W&D facilities overlay   |      |
| (grid block 3318CD)1                                                                        | l 27 |
| Figure 5. 13: 1942 topographic cluster identification with current W&D facilities overlay   |      |
| (grid blocks 3318CD & 3318DC)                                                               | 29   |
| Figure 5. 14: 1958 topographic cluster identification with current W&D facilities overlay   |      |
| (grid blocks 3318CD & 3318DC)                                                               | 130  |
| Figure 5. 15: 1983 topographic cluster identification with current W&D facilities overlay   |      |
| (grid blocks 3318CD & 3318DC)                                                               | 131  |
| Figure 5. 16: 1993 topographic cluster identification with current W&D facilities overlay   |      |
| (grid blocks 3318CD & 3318DC)                                                               | 132  |
| Figure 5. 17: 2000 topographic cluster identification with current W&D facilities overlay   |      |
| (grid blocks 3318CD & 3318DC)                                                               | 133  |
| Figure 5. 18: 2010 topographic cluster identification with current W&D facilities overlay   |      |
| (grid blocks 3318CD & 3318DC)                                                               | 134  |
| Figure 5. 19: 1942 topographic cluster identification with current W&D facilities overlay   |      |
| (grid block 3318DC)1                                                                        | 136  |
| Figure 5. 20: 1958 topographic cluster identification with current W&D facilities overlay   |      |
| (grid block 3318DC)                                                                         | 136  |