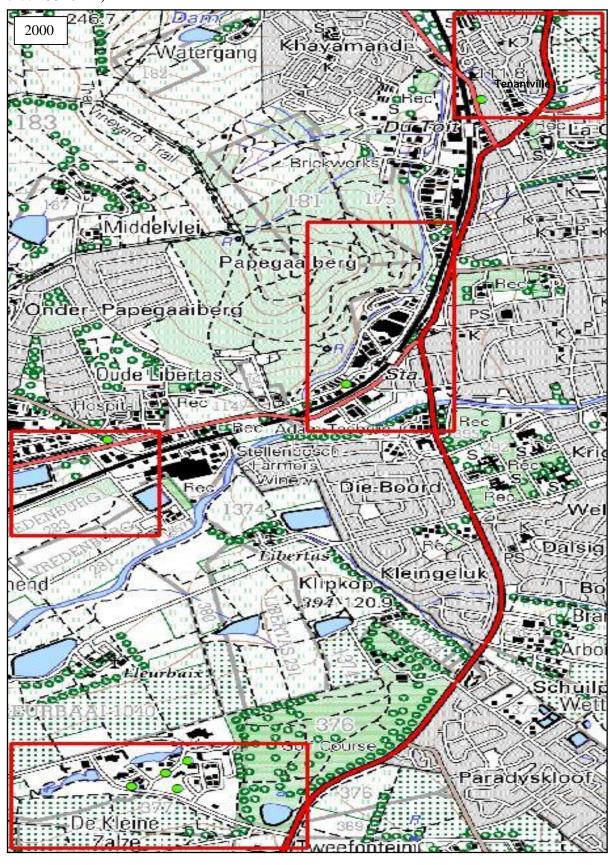

| Figure 5. 55: 1941 topographic cluster identification with current W&D facilities overlay |     |
|-------------------------------------------------------------------------------------------|-----|
| (grid block 3418BA)                                                                       | 162 |
| Figure 5. 56: 1959 topographic cluster identification with current W&D facilities overlay |     |
| (grid block 3418BA)                                                                       | 163 |
| Figure 5. 57: 1983 topographic cluster identification with current W&D facilities overlay |     |
| (grid block 3418BA)                                                                       | 163 |
| Figure 5. 58: 1995 topographic cluster identification with current W&D facilities overlay |     |
| (grid block 3418BA)                                                                       | 163 |
| Figure 5. 59: 2000 topographic cluster identification with current W&D facilities overlay |     |
| (grid block 3418BA)                                                                       | 164 |
| Figure 5. 60: 2010 topographic cluster identification with current W&D facilities overlay |     |
| (grid block 3418BA)                                                                       | 164 |
| Figure 5. 61: 1944 topographic cluster identification with current W&D facilities overlay |     |
| (grid block 3418BB)                                                                       | 165 |
| Figure 5. 62: 1959 topographic cluster identification with current W&D facilities overlay |     |
| (grid block 3418BB)                                                                       | 166 |
| Figure 5. 63: 1979 topographic cluster identification with current W&D facilities overlay |     |
| (grid block 3418BB)                                                                       | 166 |
| Figure 5. 64: 1995 topographic cluster identification with current W&D facilities overlay |     |
| (grid block 3418BB)                                                                       | 167 |
| Figure 5. 65: 2000 topographic cluster identification with current W&D facilities overlay |     |
| (grid block 3418BB)                                                                       | 167 |
| Figure 5. 66: 2010 topographic cluster identification with current W&D facilities overlay |     |
| (grid block 3418BB)                                                                       | 168 |
| Figure 5. 67: 1935 topographic cluster identification with current W&D facilities overlay |     |
| (grid block 3318DD)                                                                       | 170 |
| Figure 5. 68: 1959 topographic cluster identification with current W&D overlay (grid bloc | k   |
| 3318DD)                                                                                   | 171 |
| Figure 5. 69: 1988 topographic cluster identification with current W&D facilities overlay |     |
| (grid block 3318DD)                                                                       | 172 |
| Figure 5. 70: 1992 topographic cluster identification with current W&D facilities overlay |     |
| (grid block 3318DD)                                                                       | 173 |
| Figure 5. 71: 2000 topographic cluster identification with current W&D facilities overlay |     |
| (grid block 3318DD)                                                                       | 174 |