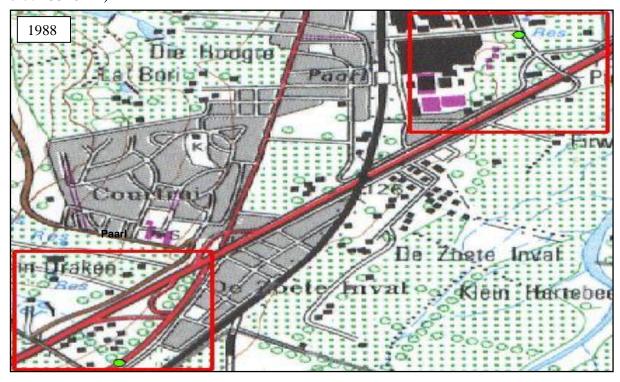

| Figure 5. 55: 1941 topographic cluster identification with current W&D facilities overlay |     |
|-------------------------------------------------------------------------------------------|-----|
| (grid block 3418BA)                                                                       | 162 |
| Figure 5. 56: 1959 topographic cluster identification with current W&D facilities overlay |     |
| (grid block 3418BA)                                                                       | 163 |
| Figure 5. 57: 1983 topographic cluster identification with current W&D facilities overlay |     |
| (grid block 3418BA)                                                                       | 163 |
| Figure 5. 58: 1995 topographic cluster identification with current W&D facilities overlay |     |
| (grid block 3418BA)                                                                       | 163 |
| Figure 5. 59: 2000 topographic cluster identification with current W&D facilities overlay |     |
| (grid block 3418BA)                                                                       | 164 |
| Figure 5. 60: 2010 topographic cluster identification with current W&D facilities overlay |     |
| (grid block 3418BA)                                                                       | 164 |
| Figure 5. 61: 1944 topographic cluster identification with current W&D facilities overlay |     |
| (grid block 3418BB)                                                                       | 165 |
| Figure 5. 62: 1959 topographic cluster identification with current W&D facilities overlay |     |
| (grid block 3418BB)                                                                       | 166 |
| Figure 5. 63: 1979 topographic cluster identification with current W&D facilities overlay |     |
| (grid block 3418BB)                                                                       | 166 |
| Figure 5. 64: 1995 topographic cluster identification with current W&D facilities overlay |     |
| (grid block 3418BB)                                                                       | 167 |
| Figure 5. 65: 2000 topographic cluster identification with current W&D facilities overlay |     |
| (grid block 3418BB)                                                                       | 167 |
| Figure 5. 66: 2010 topographic cluster identification with current W&D facilities overlay |     |
| (grid block 3418BB)                                                                       | 168 |
| Figure 5. 67: 1935 topographic cluster identification with current W&D facilities overlay |     |
| (grid block 3318DD)                                                                       | 170 |
| Figure 5. 68: 1959 topographic cluster identification with current W&D overlay (grid bloc | k   |
| 3318DD)                                                                                   | 171 |
| Figure 5. 69: 1988 topographic cluster identification with current W&D facilities overlay |     |
| (grid block 3318DD)                                                                       | 172 |
| Figure 5. 70: 1992 topographic cluster identification with current W&D facilities overlay |     |
| (grid block 3318DD)                                                                       | 173 |
| Figure 5. 71: 2000 topographic cluster identification with current W&D facilities overlay |     |
| (grid block 3318DD)                                                                       | 174 |

| Figure 5. 72: 2010 topographic cluster identification with current W&D facilities overlay  |   |
|--------------------------------------------------------------------------------------------|---|
| (grid block 3318DD)                                                                        | 5 |
| Figure 5. 73: 1935 topographic cluster identification with current W&D facilities overlay  |   |
| (grid block 3318DD)17                                                                      | 7 |
| Figure 5. 74: 1959 topographic cluster identification with current W&D facilities overlay  |   |
| (grid block 3318DD)                                                                        | 7 |
| Figure 5. 75: 1988 topographic cluster identification with current W&D facilities overlay  |   |
| (grid block 3318DD)17                                                                      | 8 |
| Figure 5. 76: 1992 topographic cluster identification with current W&D facilities overlay  |   |
| (grid block 3318DD)17                                                                      | 8 |
| Figure 5. 77: 2000 topographic cluster identification with current W&D overlay (grid block |   |
| 3318DD)17                                                                                  | 9 |
| Figure 5. 78: 2010 topographic cluster identification with current W&D facilities overlay  |   |
| (grid block 3318DD)                                                                        | 9 |
| Figure 5. 79 and Figure 5. 80: 1941 & 1963 topographic cluster identification with current |   |
| W&D facilities overlay (grid block 3318DB)                                                 | 1 |
| Figure 5. 81 and Figure 5. 82: 1977 & 1992 topographic cluster identification with current |   |
| W&D facilities overlay (grid block 3318DB)18                                               | 2 |
| Figure 5. 83 and Figure 5. 84: 2000 & 2010 topographic cluster identification with current |   |
| W&D facilities overlay (grid block 3318DB)18                                               | 3 |
| <b>Figure 5. 85, Figure 5. 86 and Figure 5. 87:</b> 1941, 1963 & 1977 topographic cluster  |   |
| identification with current W&D facilities overlay (grid block 3318DB)18                   | 5 |
| Figure 5. 88, Figure 5. 89 and Figure 5. 90: 1992, 2000 & 2010 topographic cluster         |   |
| identification with current W&D facilities overlay (grid block 3318DB)18                   | 6 |
| Figure 5. 91: Word cloud of the CoCT municipal SDF                                         | 9 |
| Figure 5. 92: Word cloud of the Drakenstein municipal SDF                                  | 0 |
| Figure 5. 93: Word cloud for the Stellenbosch municipal SDF                                | 1 |