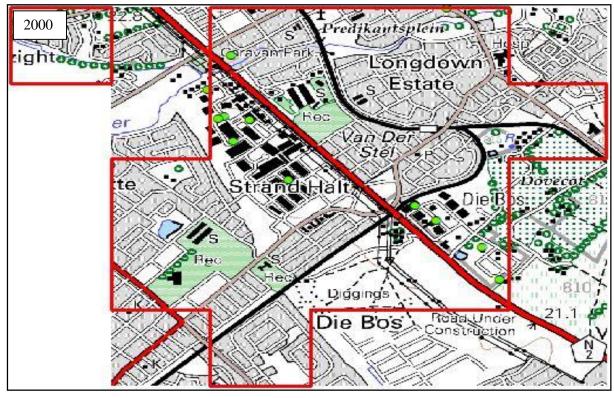

| Figure 5. 55: 1941 topographic cluster identification with current W&D facilities overlay |     |
|-------------------------------------------------------------------------------------------|-----|
| (grid block 3418BA)                                                                       | 162 |
| Figure 5. 56: 1959 topographic cluster identification with current W&D facilities overlay |     |
| (grid block 3418BA)                                                                       | 163 |
| Figure 5. 57: 1983 topographic cluster identification with current W&D facilities overlay |     |
| (grid block 3418BA)                                                                       | 163 |
| Figure 5. 58: 1995 topographic cluster identification with current W&D facilities overlay |     |
| (grid block 3418BA)                                                                       | 163 |
| Figure 5. 59: 2000 topographic cluster identification with current W&D facilities overlay |     |
| (grid block 3418BA)                                                                       | 164 |
| Figure 5. 60: 2010 topographic cluster identification with current W&D facilities overlay |     |
| (grid block 3418BA)                                                                       | 164 |
| Figure 5. 61: 1944 topographic cluster identification with current W&D facilities overlay |     |
| (grid block 3418BB)                                                                       | 165 |
| Figure 5. 62: 1959 topographic cluster identification with current W&D facilities overlay |     |
| (grid block 3418BB)                                                                       | 166 |
| Figure 5. 63: 1979 topographic cluster identification with current W&D facilities overlay |     |
| (grid block 3418BB)                                                                       | 166 |
| Figure 5. 64: 1995 topographic cluster identification with current W&D facilities overlay |     |
| (grid block 3418BB)                                                                       | 167 |
| Figure 5. 65: 2000 topographic cluster identification with current W&D facilities overlay |     |
| (grid block 3418BB)                                                                       | 167 |
| Figure 5. 66: 2010 topographic cluster identification with current W&D facilities overlay |     |
| (grid block 3418BB)                                                                       | 168 |
| Figure 5. 67: 1935 topographic cluster identification with current W&D facilities overlay |     |
| (grid block 3318DD)                                                                       | 170 |
| Figure 5. 68: 1959 topographic cluster identification with current W&D overlay (grid bloc | k   |
| 3318DD)                                                                                   | 171 |
| Figure 5. 69: 1988 topographic cluster identification with current W&D facilities overlay |     |
| (grid block 3318DD)                                                                       | 172 |
| Figure 5. 70: 1992 topographic cluster identification with current W&D facilities overlay |     |
| (grid block 3318DD)                                                                       | 173 |
| Figure 5. 71: 2000 topographic cluster identification with current W&D facilities overlay |     |
| (grid block 3318DD)                                                                       | 174 |