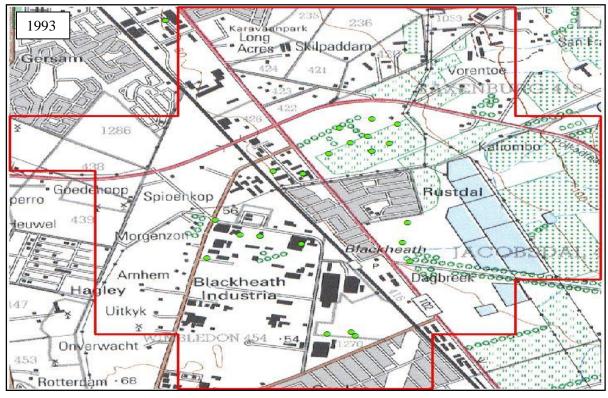

| Figure 5. 72: 2010 topographic cluster identification with current W&D facilities overlay  |   |
|--------------------------------------------------------------------------------------------|---|
| (grid block 3318DD)                                                                        | 5 |
| Figure 5. 73: 1935 topographic cluster identification with current W&D facilities overlay  |   |
| (grid block 3318DD)17                                                                      | 7 |
| Figure 5. 74: 1959 topographic cluster identification with current W&D facilities overlay  |   |
| (grid block 3318DD)                                                                        | 7 |
| Figure 5. 75: 1988 topographic cluster identification with current W&D facilities overlay  |   |
| (grid block 3318DD)17                                                                      | 8 |
| Figure 5. 76: 1992 topographic cluster identification with current W&D facilities overlay  |   |
| (grid block 3318DD)17                                                                      | 8 |
| Figure 5. 77: 2000 topographic cluster identification with current W&D overlay (grid block |   |
| 3318DD)17                                                                                  | 9 |
| Figure 5. 78: 2010 topographic cluster identification with current W&D facilities overlay  |   |
| (grid block 3318DD)                                                                        | 9 |
| Figure 5. 79 and Figure 5. 80: 1941 & 1963 topographic cluster identification with current |   |
| W&D facilities overlay (grid block 3318DB)                                                 | 1 |
| Figure 5. 81 and Figure 5. 82: 1977 & 1992 topographic cluster identification with current |   |
| W&D facilities overlay (grid block 3318DB)18                                               | 2 |
| Figure 5. 83 and Figure 5. 84: 2000 & 2010 topographic cluster identification with current |   |
| W&D facilities overlay (grid block 3318DB)18                                               | 3 |
| <b>Figure 5. 85, Figure 5. 86 and Figure 5. 87:</b> 1941, 1963 & 1977 topographic cluster  |   |
| identification with current W&D facilities overlay (grid block 3318DB)18                   | 5 |
| Figure 5. 88, Figure 5. 89 and Figure 5. 90: 1992, 2000 & 2010 topographic cluster         |   |
| identification with current W&D facilities overlay (grid block 3318DB)18                   | 6 |
| Figure 5. 91: Word cloud of the CoCT municipal SDF                                         | 9 |
| Figure 5. 92: Word cloud of the Drakenstein municipal SDF                                  | 0 |
| Figure 5. 93: Word cloud for the Stellenbosch municipal SDF                                | 1 |