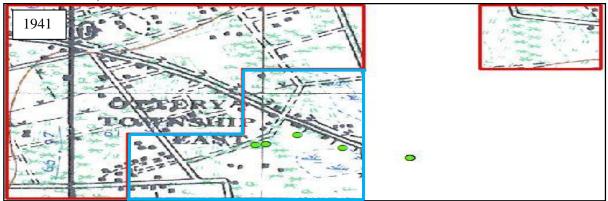

| Figure 5. 55: 1941 topographic cluster identification with current W&D facilities overlay |     |
|-------------------------------------------------------------------------------------------|-----|
| (grid block 3418BA)                                                                       | 162 |
| Figure 5. 56: 1959 topographic cluster identification with current W&D facilities overlay |     |
| (grid block 3418BA)                                                                       | 163 |
| Figure 5. 57: 1983 topographic cluster identification with current W&D facilities overlay |     |
| (grid block 3418BA)                                                                       | 163 |
| Figure 5. 58: 1995 topographic cluster identification with current W&D facilities overlay |     |
| (grid block 3418BA)                                                                       | 163 |
| Figure 5. 59: 2000 topographic cluster identification with current W&D facilities overlay |     |
| (grid block 3418BA)                                                                       | 164 |
| Figure 5. 60: 2010 topographic cluster identification with current W&D facilities overlay |     |
| (grid block 3418BA)                                                                       | 164 |
| Figure 5. 61: 1944 topographic cluster identification with current W&D facilities overlay |     |
| (grid block 3418BB)                                                                       | 165 |
| Figure 5. 62: 1959 topographic cluster identification with current W&D facilities overlay |     |
| (grid block 3418BB)                                                                       | 166 |
| Figure 5. 63: 1979 topographic cluster identification with current W&D facilities overlay |     |
| (grid block 3418BB)                                                                       | 166 |
| Figure 5. 64: 1995 topographic cluster identification with current W&D facilities overlay |     |
| (grid block 3418BB)                                                                       | 167 |
| Figure 5. 65: 2000 topographic cluster identification with current W&D facilities overlay |     |
| (grid block 3418BB)                                                                       | 167 |
| Figure 5. 66: 2010 topographic cluster identification with current W&D facilities overlay |     |
| (grid block 3418BB)                                                                       | 168 |
| Figure 5. 67: 1935 topographic cluster identification with current W&D facilities overlay |     |
| (grid block 3318DD)                                                                       | 170 |
| Figure 5. 68: 1959 topographic cluster identification with current W&D overlay (grid bloc | k   |
| 3318DD)                                                                                   | 171 |
| Figure 5. 69: 1988 topographic cluster identification with current W&D facilities overlay |     |
| (grid block 3318DD)                                                                       | 172 |
| Figure 5. 70: 1992 topographic cluster identification with current W&D facilities overlay |     |
| (grid block 3318DD)                                                                       | 173 |
| Figure 5. 71: 2000 topographic cluster identification with current W&D facilities overlay |     |
| (grid block 3318DD)                                                                       | 174 |