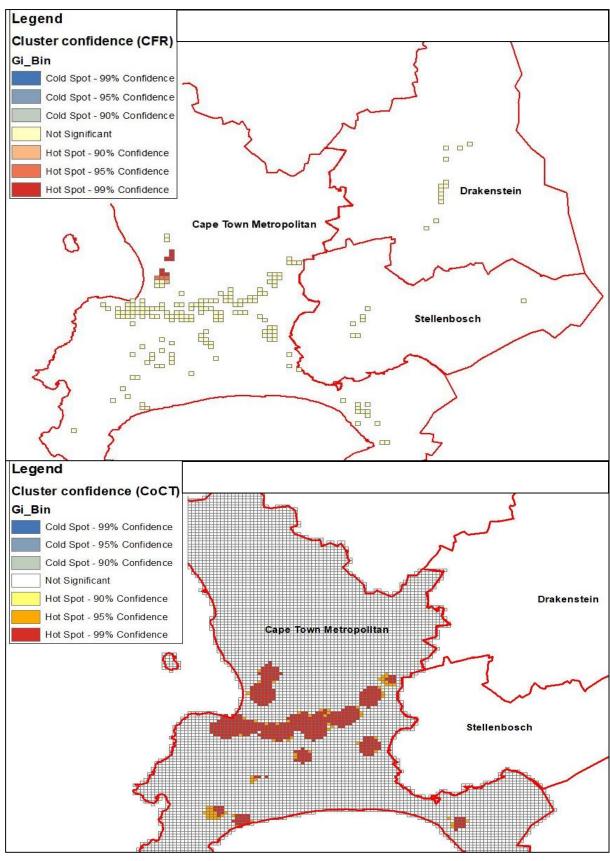

| Figure 5. 3: Drakenstein cluster areas, infrastructure and industrial overlay, and W&D      |      |
|---------------------------------------------------------------------------------------------|------|
| locations1                                                                                  | 19   |
| Figure 5. 4: Stellenbosch cluster areas, infrastructure and industrial overlay, and W&D     |      |
| locations1                                                                                  | 20   |
| Figure 5. 5: CFR cluster area joint count                                                   | 121  |
| Figure 5. 6: CFR AfriGIS grid overlay                                                       | 122  |
| Figure 5. 7: 1942 topographic cluster identification with current W&D facilities overlay (g | rid  |
| block 3318CD)1                                                                              | l 24 |
| Figure 5. 8: 1961 topographic cluster identification with current W&D facilities overlay (g | rid  |
| block 3318CD)1                                                                              | 125  |
| Figure 5. 9: 1983 topographic cluster identification with current W&D facilities overlay (g | rid  |
| block 3318CD)1                                                                              | 125  |
| Figure 5. 10: 1993 topographic cluster identification with current W&D facilities overlay   |      |
| (grid block 3318CD)1                                                                        | l 26 |
| Figure 5. 11: 2000 topographic cluster identification with current W&D facilities overlay   |      |
| (grid block 3318CD)1                                                                        | l 26 |
| Figure 5. 12: 2010 topographic cluster identification with current W&D facilities overlay   |      |
| (grid block 3318CD)1                                                                        | l 27 |
| Figure 5. 13: 1942 topographic cluster identification with current W&D facilities overlay   |      |
| (grid blocks 3318CD & 3318DC)                                                               | 29   |
| Figure 5. 14: 1958 topographic cluster identification with current W&D facilities overlay   |      |
| (grid blocks 3318CD & 3318DC)                                                               | 130  |
| Figure 5. 15: 1983 topographic cluster identification with current W&D facilities overlay   |      |
| (grid blocks 3318CD & 3318DC)                                                               | 131  |
| Figure 5. 16: 1993 topographic cluster identification with current W&D facilities overlay   |      |
| (grid blocks 3318CD & 3318DC)                                                               | 132  |
| Figure 5. 17: 2000 topographic cluster identification with current W&D facilities overlay   |      |
| (grid blocks 3318CD & 3318DC)                                                               | 133  |
| Figure 5. 18: 2010 topographic cluster identification with current W&D facilities overlay   |      |
| (grid blocks 3318CD & 3318DC)                                                               | 134  |
| Figure 5. 19: 1942 topographic cluster identification with current W&D facilities overlay   |      |
| (grid block 3318DC)1                                                                        | 136  |
| Figure 5. 20: 1958 topographic cluster identification with current W&D facilities overlay   |      |
| (grid block 3318DC)                                                                         | 136  |

| Figure 5. 21: 1983 topographic cluster identification with current W&D facilities overlay   |     |
|---------------------------------------------------------------------------------------------|-----|
| (grid block 3318DC)                                                                         | 137 |
| Figure 5. 22: 1993 topographic cluster identification with current W&D facilities overlay   |     |
| (grid block 3318DC)                                                                         | 137 |
| Figure 5. 23: 2000 topographic cluster identification with current W&D facilities overlay   |     |
| (grid block 3318DC)                                                                         | 137 |
| Figure 5. 24: 2010 topographic cluster identification with current W&D facilities overlay   |     |
| (grid block 3318DC)                                                                         | 138 |
| Figure 5. 25: 1942 topographic cluster identification with current W&D facilities overlay   |     |
| (grid block 3318DC)                                                                         | 140 |
| Figure 5. 26: 1958 topographic cluster identification with current W&D facilities overlay   |     |
| (grid block 3318DC)                                                                         | 141 |
| Figure 5. 27: 1983 topographic cluster identification with current W&D facilities overlay   |     |
| (grid block 3318DC)                                                                         | 142 |
| Figure 5. 28: 1993 topographic cluster identification with current W&D facilities overlay   |     |
| (grid block 3318DC)                                                                         | 143 |
| Figure 5. 29: 2000 topographic cluster identification with current W&D facilities overlay   |     |
| (grid block 3318DC)                                                                         | 144 |
| Figure 5. 30: 2010 topographic cluster identification with current W&D facilities overlay   |     |
| (grid block 3318DC)                                                                         | 145 |
| Figure 5. 31: 1942 topographic cluster identification with current W&D facilities overlay   |     |
| (grid block 3318DC)                                                                         | 147 |
| Figure 5. 32: 1958 topographic cluster identification with current W&D facilities overlay   |     |
| (grid block 3318DC)                                                                         | 147 |
| Figure 5. 33: 1983 topographic cluster identification with current W&D facilities overlay   |     |
| (grid block 3318DC)                                                                         | 148 |
| Figure 5. 34: 1993 topographic cluster identification with current W&D facilities overlay   |     |
| (grid block 3318DC)                                                                         | 148 |
| Figure 5. 35: 2000 topographic cluster identification with current W&D facilities overlay   |     |
| (grid block 3318DC)                                                                         | 149 |
| Figure 5. 36: 2010 topographic cluster identification with current W&D overlay (grid block) | ck  |
| 3318DC)                                                                                     | 149 |
| Figure 5. 37: 1942 topographic cluster identification with current W&D facilities overlay   |     |
| (grid block 3318DC)                                                                         | 151 |

| Figure 5. 38: 1958 topographic cluster identification with current W&D facilities overlay |       |
|-------------------------------------------------------------------------------------------|-------|
| (grid block 3318DC)                                                                       | .151  |
| Figure 5. 39: 1983 topographic cluster identification with current W&D facilities overlay |       |
| (grid block 3318DC)                                                                       | .152  |
| Figure 5. 40: 1993 topographic cluster identification with current W&D facilities overlay |       |
| (grid block 3318DC)                                                                       | .152  |
| Figure 5. 41: 2000 topographic cluster identification with current W&D facilities overlay |       |
| (grid block 3318DC)                                                                       | . 153 |
| Figure 5. 42: 2010 topographic cluster identification with current W&D facilities overlay |       |
| (grid block 3318DC)                                                                       | . 153 |
| Figure 5. 43: 1942 topographic cluster identification with current W&D facilities overlay |       |
| (grid block 3418AB_AD)                                                                    | . 155 |
| Figure 5. 44: 1962 topographic cluster identification with current W&D facilities overlay |       |
| (grid block 3418AB_AD)                                                                    | . 155 |
| Figure 5. 45: 1983 topographic cluster identification with current W&D facilities overlay |       |
| (grid block 3418AB_AD)                                                                    | .156  |
| Figure 5. 46: 1992 topographic cluster identification with current W&D facilities overlay |       |
| (grid block 3418AB_AD)                                                                    | . 156 |
| Figure 5. 47: 2000 topographic cluster identification with current W&D facilities overlay |       |
| (grid block 3418AB_AD)                                                                    | . 157 |
| Figure 5. 48: 2010 topographic cluster identification with current W&D facilities overlay |       |
| (grid block 3418AB_AD)                                                                    | . 157 |
| Figure 5. 49: 1942 topographic cluster identification with current W&D facilities overlay |       |
| (grid block 3418AB_AD)                                                                    | . 159 |
| Figure 5. 50: 1962 topographic cluster identification with current W&D facilities overlay |       |
| (grid block 3418AB_AD)                                                                    | . 159 |
| Figure 5. 51: 1983 topographic cluster identification with current W&D facilities overlay |       |
| (grid block 3418AB_AD)                                                                    | . 160 |
| Figure 5. 52: 1992 topographic cluster identification with current W&D facilities overlay |       |
| (grid block 3418AB_AD)                                                                    | . 160 |
| Figure 5. 53: 2000 topographic cluster identification with current W&D facilities overlay |       |
| (grid block 3418AB_AD)                                                                    | .161  |
| Figure 5. 54: 2010 topographic cluster identification with current W&D facilities overlay |       |
| (grid block 3418AB_AD)                                                                    | .161  |

| Figure 5. 55: 1941 topographic cluster identification with current W&D facilities overlay |     |
|-------------------------------------------------------------------------------------------|-----|
| (grid block 3418BA)                                                                       | 162 |
| Figure 5. 56: 1959 topographic cluster identification with current W&D facilities overlay |     |
| (grid block 3418BA)                                                                       | 163 |
| Figure 5. 57: 1983 topographic cluster identification with current W&D facilities overlay |     |
| (grid block 3418BA)                                                                       | 163 |
| Figure 5. 58: 1995 topographic cluster identification with current W&D facilities overlay |     |
| (grid block 3418BA)                                                                       | 163 |
| Figure 5. 59: 2000 topographic cluster identification with current W&D facilities overlay |     |
| (grid block 3418BA)                                                                       | 164 |
| Figure 5. 60: 2010 topographic cluster identification with current W&D facilities overlay |     |
| (grid block 3418BA)                                                                       | 164 |
| Figure 5. 61: 1944 topographic cluster identification with current W&D facilities overlay |     |
| (grid block 3418BB)                                                                       | 165 |
| Figure 5. 62: 1959 topographic cluster identification with current W&D facilities overlay |     |
| (grid block 3418BB)                                                                       | 166 |
| Figure 5. 63: 1979 topographic cluster identification with current W&D facilities overlay |     |
| (grid block 3418BB)                                                                       | 166 |
| Figure 5. 64: 1995 topographic cluster identification with current W&D facilities overlay |     |
| (grid block 3418BB)                                                                       | 167 |
| Figure 5. 65: 2000 topographic cluster identification with current W&D facilities overlay |     |
| (grid block 3418BB)                                                                       | 167 |
| Figure 5. 66: 2010 topographic cluster identification with current W&D facilities overlay |     |
| (grid block 3418BB)                                                                       | 168 |
| Figure 5. 67: 1935 topographic cluster identification with current W&D facilities overlay |     |
| (grid block 3318DD)                                                                       | 170 |
| Figure 5. 68: 1959 topographic cluster identification with current W&D overlay (grid bloc | k   |
| 3318DD)                                                                                   | 171 |
| Figure 5. 69: 1988 topographic cluster identification with current W&D facilities overlay |     |
| (grid block 3318DD)                                                                       | 172 |
| Figure 5. 70: 1992 topographic cluster identification with current W&D facilities overlay |     |
| (grid block 3318DD)                                                                       | 173 |
| Figure 5. 71: 2000 topographic cluster identification with current W&D facilities overlay |     |
| (grid block 3318DD)                                                                       | 174 |

| Figure 5. 72: 2010 topographic cluster identification with current W&D facilities overlay  |   |
|--------------------------------------------------------------------------------------------|---|
| (grid block 3318DD)                                                                        | 5 |
| Figure 5. 73: 1935 topographic cluster identification with current W&D facilities overlay  |   |
| (grid block 3318DD)17                                                                      | 7 |
| Figure 5. 74: 1959 topographic cluster identification with current W&D facilities overlay  |   |
| (grid block 3318DD)                                                                        | 7 |
| Figure 5. 75: 1988 topographic cluster identification with current W&D facilities overlay  |   |
| (grid block 3318DD)17                                                                      | 8 |
| Figure 5. 76: 1992 topographic cluster identification with current W&D facilities overlay  |   |
| (grid block 3318DD)17                                                                      | 8 |
| Figure 5. 77: 2000 topographic cluster identification with current W&D overlay (grid block |   |
| 3318DD)17                                                                                  | 9 |
| Figure 5. 78: 2010 topographic cluster identification with current W&D facilities overlay  |   |
| (grid block 3318DD)                                                                        | 9 |
| Figure 5. 79 and Figure 5. 80: 1941 & 1963 topographic cluster identification with current |   |
| W&D facilities overlay (grid block 3318DB)                                                 | 1 |
| Figure 5. 81 and Figure 5. 82: 1977 & 1992 topographic cluster identification with current |   |
| W&D facilities overlay (grid block 3318DB)18                                               | 2 |
| Figure 5. 83 and Figure 5. 84: 2000 & 2010 topographic cluster identification with current |   |
| W&D facilities overlay (grid block 3318DB)18                                               | 3 |
| <b>Figure 5. 85, Figure 5. 86 and Figure 5. 87:</b> 1941, 1963 & 1977 topographic cluster  |   |
| identification with current W&D facilities overlay (grid block 3318DB)18                   | 5 |
| Figure 5. 88, Figure 5. 89 and Figure 5. 90: 1992, 2000 & 2010 topographic cluster         |   |
| identification with current W&D facilities overlay (grid block 3318DB)18                   | 6 |
| Figure 5. 91: Word cloud of the CoCT municipal SDF                                         | 9 |
| Figure 5. 92: Word cloud of the Drakenstein municipal SDF                                  | 0 |
| Figure 5. 93: Word cloud for the Stellenbosch municipal SDF                                | 1 |