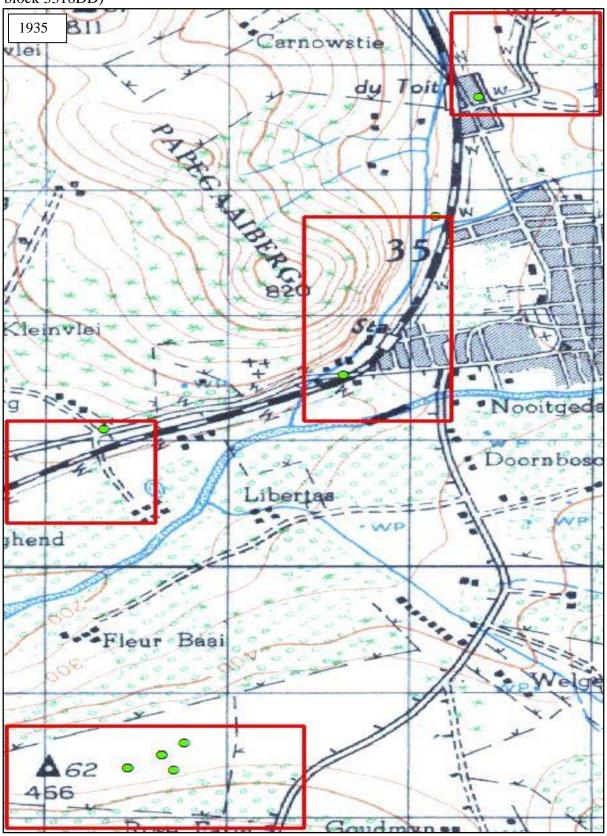

| Figure 5. 72: 2010 topographic cluster identification with current W&D facilities overlay  |   |
|--------------------------------------------------------------------------------------------|---|
| (grid block 3318DD)                                                                        | 5 |
| Figure 5. 73: 1935 topographic cluster identification with current W&D facilities overlay  |   |
| (grid block 3318DD)17                                                                      | 7 |
| Figure 5. 74: 1959 topographic cluster identification with current W&D facilities overlay  |   |
| (grid block 3318DD)                                                                        | 7 |
| Figure 5. 75: 1988 topographic cluster identification with current W&D facilities overlay  |   |
| (grid block 3318DD)17                                                                      | 8 |
| Figure 5. 76: 1992 topographic cluster identification with current W&D facilities overlay  |   |
| (grid block 3318DD)17                                                                      | 8 |
| Figure 5. 77: 2000 topographic cluster identification with current W&D overlay (grid block |   |
| 3318DD)17                                                                                  | 9 |
| Figure 5. 78: 2010 topographic cluster identification with current W&D facilities overlay  |   |
| (grid block 3318DD)                                                                        | 9 |
| Figure 5. 79 and Figure 5. 80: 1941 & 1963 topographic cluster identification with current |   |
| W&D facilities overlay (grid block 3318DB)                                                 | 1 |
| Figure 5. 81 and Figure 5. 82: 1977 & 1992 topographic cluster identification with current |   |
| W&D facilities overlay (grid block 3318DB)18                                               | 2 |
| Figure 5. 83 and Figure 5. 84: 2000 & 2010 topographic cluster identification with current |   |
| W&D facilities overlay (grid block 3318DB)18                                               | 3 |
| <b>Figure 5. 85, Figure 5. 86 and Figure 5. 87:</b> 1941, 1963 & 1977 topographic cluster  |   |
| identification with current W&D facilities overlay (grid block 3318DB)18                   | 5 |
| Figure 5. 88, Figure 5. 89 and Figure 5. 90: 1992, 2000 & 2010 topographic cluster         |   |
| identification with current W&D facilities overlay (grid block 3318DB)18                   | 6 |
| Figure 5. 91: Word cloud of the CoCT municipal SDF                                         | 9 |
| Figure 5. 92: Word cloud of the Drakenstein municipal SDF                                  | 0 |
| Figure 5. 93: Word cloud for the Stellenbosch municipal SDF                                | 1 |