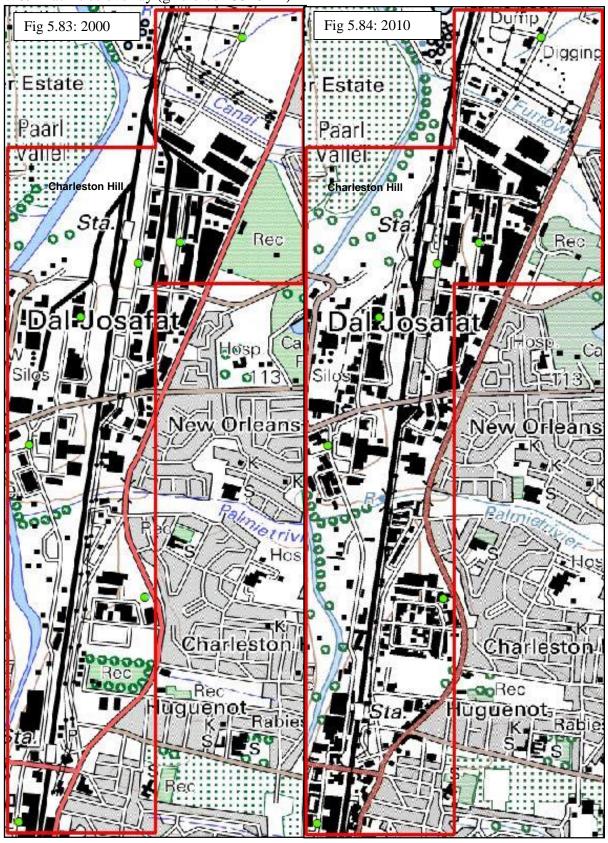

| Figure 5. 72: 2010 topographic cluster identification with current W&D facilities overlay  |   |
|--------------------------------------------------------------------------------------------|---|
| (grid block 3318DD)                                                                        | 5 |
| Figure 5. 73: 1935 topographic cluster identification with current W&D facilities overlay  |   |
| (grid block 3318DD)17                                                                      | 7 |
| Figure 5. 74: 1959 topographic cluster identification with current W&D facilities overlay  |   |
| (grid block 3318DD)                                                                        | 7 |
| Figure 5. 75: 1988 topographic cluster identification with current W&D facilities overlay  |   |
| (grid block 3318DD)17                                                                      | 8 |
| Figure 5. 76: 1992 topographic cluster identification with current W&D facilities overlay  |   |
| (grid block 3318DD)17                                                                      | 8 |
| Figure 5. 77: 2000 topographic cluster identification with current W&D overlay (grid block |   |
| 3318DD)17                                                                                  | 9 |
| Figure 5. 78: 2010 topographic cluster identification with current W&D facilities overlay  |   |
| (grid block 3318DD)                                                                        | 9 |
| Figure 5. 79 and Figure 5. 80: 1941 & 1963 topographic cluster identification with current |   |
| W&D facilities overlay (grid block 3318DB)                                                 | 1 |
| Figure 5. 81 and Figure 5. 82: 1977 & 1992 topographic cluster identification with current |   |
| W&D facilities overlay (grid block 3318DB)18                                               | 2 |
| Figure 5. 83 and Figure 5. 84: 2000 & 2010 topographic cluster identification with current |   |
| W&D facilities overlay (grid block 3318DB)18                                               | 3 |
| <b>Figure 5. 85, Figure 5. 86 and Figure 5. 87:</b> 1941, 1963 & 1977 topographic cluster  |   |
| identification with current W&D facilities overlay (grid block 3318DB)18                   | 5 |
| Figure 5. 88, Figure 5. 89 and Figure 5. 90: 1992, 2000 & 2010 topographic cluster         |   |
| identification with current W&D facilities overlay (grid block 3318DB)18                   | 6 |
| Figure 5. 91: Word cloud of the CoCT municipal SDF                                         | 9 |
| Figure 5. 92: Word cloud of the Drakenstein municipal SDF                                  | 0 |
| Figure 5. 93: Word cloud for the Stellenbosch municipal SDF                                | 1 |