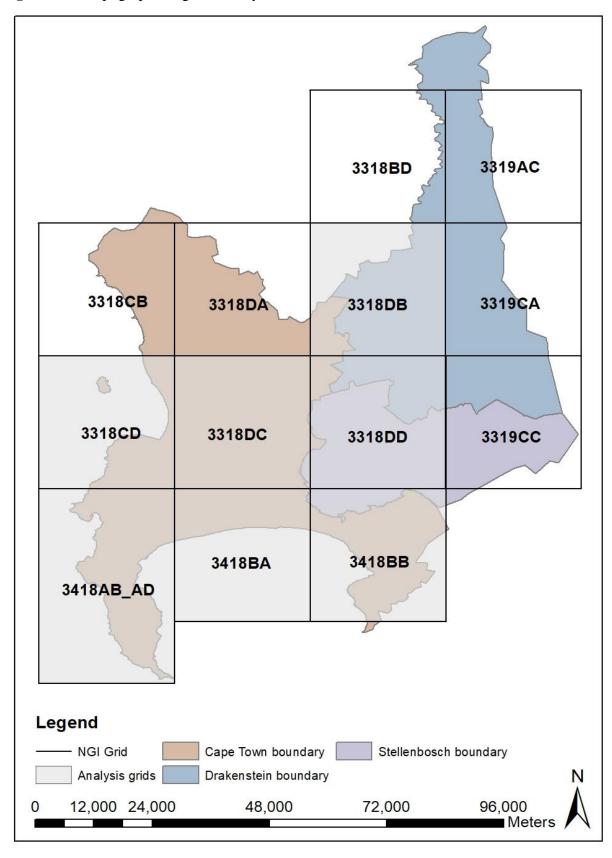

| Figure 5. 3: Drakenstein cluster areas, infrastructure and industrial overlay, and W&D      |      |
|---------------------------------------------------------------------------------------------|------|
| locations1                                                                                  | 19   |
| Figure 5. 4: Stellenbosch cluster areas, infrastructure and industrial overlay, and W&D     |      |
| locations1                                                                                  | 20   |
| Figure 5. 5: CFR cluster area joint count                                                   | 121  |
| Figure 5. 6: CFR AfriGIS grid overlay                                                       | 122  |
| Figure 5. 7: 1942 topographic cluster identification with current W&D facilities overlay (g | rid  |
| block 3318CD)1                                                                              | l 24 |
| Figure 5. 8: 1961 topographic cluster identification with current W&D facilities overlay (g | rid  |
| block 3318CD)1                                                                              | 125  |
| Figure 5. 9: 1983 topographic cluster identification with current W&D facilities overlay (g | rid  |
| block 3318CD)1                                                                              | 125  |
| Figure 5. 10: 1993 topographic cluster identification with current W&D facilities overlay   |      |
| (grid block 3318CD)1                                                                        | l 26 |
| Figure 5. 11: 2000 topographic cluster identification with current W&D facilities overlay   |      |
| (grid block 3318CD)1                                                                        | l 26 |
| Figure 5. 12: 2010 topographic cluster identification with current W&D facilities overlay   |      |
| (grid block 3318CD)1                                                                        | l 27 |
| Figure 5. 13: 1942 topographic cluster identification with current W&D facilities overlay   |      |
| (grid blocks 3318CD & 3318DC)                                                               | 29   |
| Figure 5. 14: 1958 topographic cluster identification with current W&D facilities overlay   |      |
| (grid blocks 3318CD & 3318DC)                                                               | 130  |
| Figure 5. 15: 1983 topographic cluster identification with current W&D facilities overlay   |      |
| (grid blocks 3318CD & 3318DC)                                                               | 131  |
| Figure 5. 16: 1993 topographic cluster identification with current W&D facilities overlay   |      |
| (grid blocks 3318CD & 3318DC)                                                               | 132  |
| Figure 5. 17: 2000 topographic cluster identification with current W&D facilities overlay   |      |
| (grid blocks 3318CD & 3318DC)                                                               | 133  |
| Figure 5. 18: 2010 topographic cluster identification with current W&D facilities overlay   |      |
| (grid blocks 3318CD & 3318DC)                                                               | 134  |
| Figure 5. 19: 1942 topographic cluster identification with current W&D facilities overlay   |      |
| (grid block 3318DC)1                                                                        | 136  |
| Figure 5. 20: 1958 topographic cluster identification with current W&D facilities overlay   |      |
| (grid block 3318DC)                                                                         | 136  |