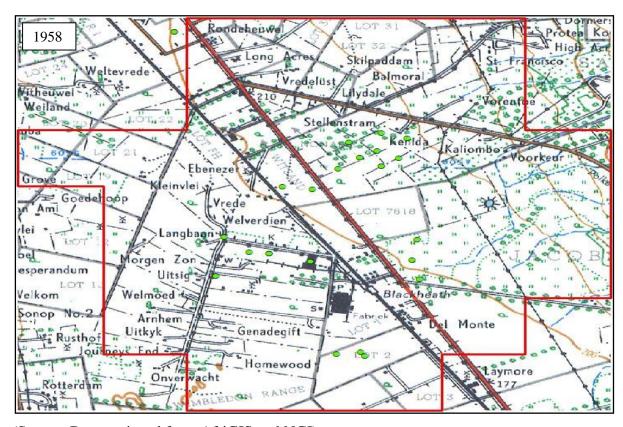

| Figure 5. 3: Drakenstein cluster areas, infrastructure and industrial overlay, and W&D      |      |
|---------------------------------------------------------------------------------------------|------|
| locations1                                                                                  | 19   |
| Figure 5. 4: Stellenbosch cluster areas, infrastructure and industrial overlay, and W&D     |      |
| locations1                                                                                  | 20   |
| Figure 5. 5: CFR cluster area joint count                                                   | 121  |
| Figure 5. 6: CFR AfriGIS grid overlay                                                       | 122  |
| Figure 5. 7: 1942 topographic cluster identification with current W&D facilities overlay (g | rid  |
| block 3318CD)1                                                                              | l 24 |
| Figure 5. 8: 1961 topographic cluster identification with current W&D facilities overlay (g | rid  |
| block 3318CD)1                                                                              | 125  |
| Figure 5. 9: 1983 topographic cluster identification with current W&D facilities overlay (g | rid  |
| block 3318CD)1                                                                              | 125  |
| Figure 5. 10: 1993 topographic cluster identification with current W&D facilities overlay   |      |
| (grid block 3318CD)1                                                                        | l 26 |
| Figure 5. 11: 2000 topographic cluster identification with current W&D facilities overlay   |      |
| (grid block 3318CD)1                                                                        | l 26 |
| Figure 5. 12: 2010 topographic cluster identification with current W&D facilities overlay   |      |
| (grid block 3318CD)1                                                                        | l 27 |
| Figure 5. 13: 1942 topographic cluster identification with current W&D facilities overlay   |      |
| (grid blocks 3318CD & 3318DC)                                                               | 29   |
| Figure 5. 14: 1958 topographic cluster identification with current W&D facilities overlay   |      |
| (grid blocks 3318CD & 3318DC)                                                               | 130  |
| Figure 5. 15: 1983 topographic cluster identification with current W&D facilities overlay   |      |
| (grid blocks 3318CD & 3318DC)                                                               | 131  |
| Figure 5. 16: 1993 topographic cluster identification with current W&D facilities overlay   |      |
| (grid blocks 3318CD & 3318DC)                                                               | 132  |
| Figure 5. 17: 2000 topographic cluster identification with current W&D facilities overlay   |      |
| (grid blocks 3318CD & 3318DC)                                                               | 133  |
| Figure 5. 18: 2010 topographic cluster identification with current W&D facilities overlay   |      |
| (grid blocks 3318CD & 3318DC)                                                               | 134  |
| Figure 5. 19: 1942 topographic cluster identification with current W&D facilities overlay   |      |
| (grid block 3318DC)1                                                                        | 136  |
| Figure 5. 20: 1958 topographic cluster identification with current W&D facilities overlay   |      |
| (grid block 3318DC)                                                                         | 136  |