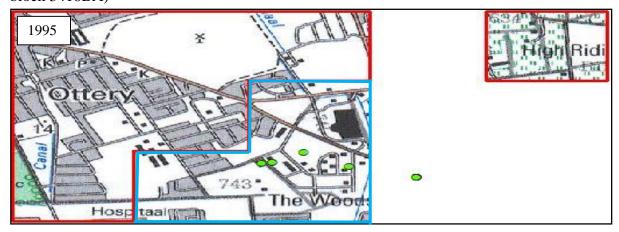

| Figure 5. 55: 1941 topographic cluster identification with current W&D facilities overlay |     |
|-------------------------------------------------------------------------------------------|-----|
| (grid block 3418BA)                                                                       | 162 |
| Figure 5. 56: 1959 topographic cluster identification with current W&D facilities overlay |     |
| (grid block 3418BA)                                                                       | 163 |
| Figure 5. 57: 1983 topographic cluster identification with current W&D facilities overlay |     |
| (grid block 3418BA)                                                                       | 163 |
| Figure 5. 58: 1995 topographic cluster identification with current W&D facilities overlay |     |
| (grid block 3418BA)                                                                       | 163 |
| Figure 5. 59: 2000 topographic cluster identification with current W&D facilities overlay |     |
| (grid block 3418BA)                                                                       | 164 |
| Figure 5. 60: 2010 topographic cluster identification with current W&D facilities overlay |     |
| (grid block 3418BA)                                                                       | 164 |
| Figure 5. 61: 1944 topographic cluster identification with current W&D facilities overlay |     |
| (grid block 3418BB)                                                                       | 165 |
| Figure 5. 62: 1959 topographic cluster identification with current W&D facilities overlay |     |
| (grid block 3418BB)                                                                       | 166 |
| Figure 5. 63: 1979 topographic cluster identification with current W&D facilities overlay |     |
| (grid block 3418BB)                                                                       | 166 |
| Figure 5. 64: 1995 topographic cluster identification with current W&D facilities overlay |     |
| (grid block 3418BB)                                                                       | 167 |
| Figure 5. 65: 2000 topographic cluster identification with current W&D facilities overlay |     |
| (grid block 3418BB)                                                                       | 167 |
| Figure 5. 66: 2010 topographic cluster identification with current W&D facilities overlay |     |
| (grid block 3418BB)                                                                       | 168 |
| Figure 5. 67: 1935 topographic cluster identification with current W&D facilities overlay |     |
| (grid block 3318DD)                                                                       | 170 |
| Figure 5. 68: 1959 topographic cluster identification with current W&D overlay (grid bloc | k   |
| 3318DD)                                                                                   | 171 |
| Figure 5. 69: 1988 topographic cluster identification with current W&D facilities overlay |     |
| (grid block 3318DD)                                                                       | 172 |
| Figure 5. 70: 1992 topographic cluster identification with current W&D facilities overlay |     |
| (grid block 3318DD)                                                                       | 173 |
| Figure 5. 71: 2000 topographic cluster identification with current W&D facilities overlay |     |
| (grid block 3318DD)                                                                       | 174 |