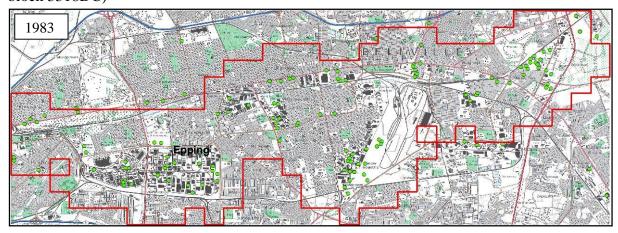

| Figure 5. 3: Drakenstein cluster areas, infrastructure and industrial overlay, and W&D      |      |
|---------------------------------------------------------------------------------------------|------|
| locations1                                                                                  | 19   |
| Figure 5. 4: Stellenbosch cluster areas, infrastructure and industrial overlay, and W&D     |      |
| locations1                                                                                  | 20   |
| Figure 5. 5: CFR cluster area joint count                                                   | 121  |
| Figure 5. 6: CFR AfriGIS grid overlay                                                       | 122  |
| Figure 5. 7: 1942 topographic cluster identification with current W&D facilities overlay (g | rid  |
| block 3318CD)1                                                                              | l 24 |
| Figure 5. 8: 1961 topographic cluster identification with current W&D facilities overlay (g | rid  |
| block 3318CD)1                                                                              | 125  |
| Figure 5. 9: 1983 topographic cluster identification with current W&D facilities overlay (g | rid  |
| block 3318CD)1                                                                              | 125  |
| Figure 5. 10: 1993 topographic cluster identification with current W&D facilities overlay   |      |
| (grid block 3318CD)1                                                                        | l 26 |
| Figure 5. 11: 2000 topographic cluster identification with current W&D facilities overlay   |      |
| (grid block 3318CD)1                                                                        | l 26 |
| Figure 5. 12: 2010 topographic cluster identification with current W&D facilities overlay   |      |
| (grid block 3318CD)1                                                                        | l 27 |
| Figure 5. 13: 1942 topographic cluster identification with current W&D facilities overlay   |      |
| (grid blocks 3318CD & 3318DC)                                                               | 29   |
| Figure 5. 14: 1958 topographic cluster identification with current W&D facilities overlay   |      |
| (grid blocks 3318CD & 3318DC)                                                               | 130  |
| Figure 5. 15: 1983 topographic cluster identification with current W&D facilities overlay   |      |
| (grid blocks 3318CD & 3318DC)                                                               | 131  |
| Figure 5. 16: 1993 topographic cluster identification with current W&D facilities overlay   |      |
| (grid blocks 3318CD & 3318DC)                                                               | 132  |
| Figure 5. 17: 2000 topographic cluster identification with current W&D facilities overlay   |      |
| (grid blocks 3318CD & 3318DC)                                                               | 133  |
| Figure 5. 18: 2010 topographic cluster identification with current W&D facilities overlay   |      |
| (grid blocks 3318CD & 3318DC)                                                               | 134  |
| Figure 5. 19: 1942 topographic cluster identification with current W&D facilities overlay   |      |
| (grid block 3318DC)1                                                                        | 136  |
| Figure 5. 20: 1958 topographic cluster identification with current W&D facilities overlay   |      |
| (grid block 3318DC)                                                                         | 136  |