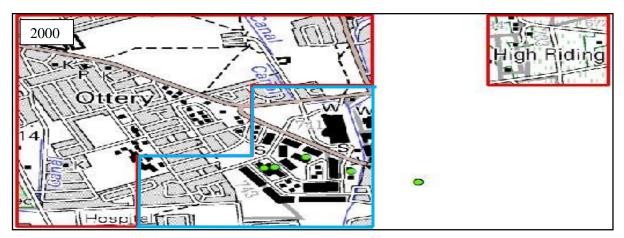

| Figure 5. 3: Drakenstein cluster areas, infrastructure and industrial overlay, and W&D      |      |
|---------------------------------------------------------------------------------------------|------|
| locations1                                                                                  | 19   |
| Figure 5. 4: Stellenbosch cluster areas, infrastructure and industrial overlay, and W&D     |      |
| locations1                                                                                  | 20   |
| Figure 5. 5: CFR cluster area joint count                                                   | 121  |
| Figure 5. 6: CFR AfriGIS grid overlay                                                       | 122  |
| Figure 5. 7: 1942 topographic cluster identification with current W&D facilities overlay (g | rid  |
| block 3318CD)1                                                                              | l 24 |
| Figure 5. 8: 1961 topographic cluster identification with current W&D facilities overlay (g | rid  |
| block 3318CD)1                                                                              | 125  |
| Figure 5. 9: 1983 topographic cluster identification with current W&D facilities overlay (g | rid  |
| block 3318CD)1                                                                              | 125  |
| Figure 5. 10: 1993 topographic cluster identification with current W&D facilities overlay   |      |
| (grid block 3318CD)1                                                                        | l 26 |
| Figure 5. 11: 2000 topographic cluster identification with current W&D facilities overlay   |      |
| (grid block 3318CD)1                                                                        | l 26 |
| Figure 5. 12: 2010 topographic cluster identification with current W&D facilities overlay   |      |
| (grid block 3318CD)1                                                                        | l 27 |
| Figure 5. 13: 1942 topographic cluster identification with current W&D facilities overlay   |      |
| (grid blocks 3318CD & 3318DC)                                                               | 29   |
| Figure 5. 14: 1958 topographic cluster identification with current W&D facilities overlay   |      |
| (grid blocks 3318CD & 3318DC)                                                               | 130  |
| Figure 5. 15: 1983 topographic cluster identification with current W&D facilities overlay   |      |
| (grid blocks 3318CD & 3318DC)                                                               | 131  |
| Figure 5. 16: 1993 topographic cluster identification with current W&D facilities overlay   |      |
| (grid blocks 3318CD & 3318DC)                                                               | 132  |
| Figure 5. 17: 2000 topographic cluster identification with current W&D facilities overlay   |      |
| (grid blocks 3318CD & 3318DC)                                                               | 133  |
| Figure 5. 18: 2010 topographic cluster identification with current W&D facilities overlay   |      |
| (grid blocks 3318CD & 3318DC)                                                               | 134  |
| Figure 5. 19: 1942 topographic cluster identification with current W&D facilities overlay   |      |
| (grid block 3318DC)1                                                                        | 136  |
| Figure 5. 20: 1958 topographic cluster identification with current W&D facilities overlay   |      |
| (grid block 3318DC)                                                                         | 136  |