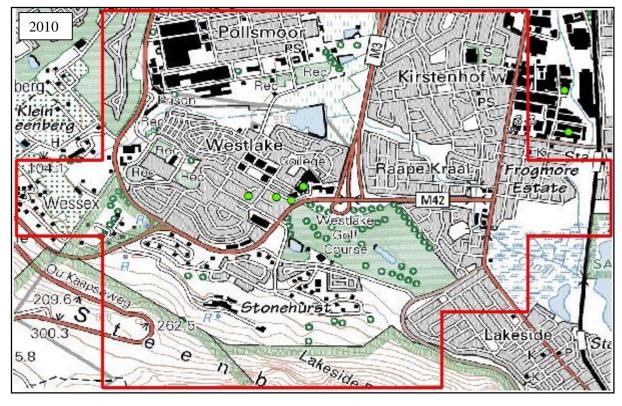

| Figure 5. 3: Drakenstein cluster areas, infrastructure and industrial overlay, and W&D      |      |
|---------------------------------------------------------------------------------------------|------|
| locations1                                                                                  | 19   |
| Figure 5. 4: Stellenbosch cluster areas, infrastructure and industrial overlay, and W&D     |      |
| locations1                                                                                  | 20   |
| Figure 5. 5: CFR cluster area joint count                                                   | 121  |
| Figure 5. 6: CFR AfriGIS grid overlay                                                       | 122  |
| Figure 5. 7: 1942 topographic cluster identification with current W&D facilities overlay (g | rid  |
| block 3318CD)1                                                                              | l 24 |
| Figure 5. 8: 1961 topographic cluster identification with current W&D facilities overlay (g | rid  |
| block 3318CD)1                                                                              | 125  |
| Figure 5. 9: 1983 topographic cluster identification with current W&D facilities overlay (g | rid  |
| block 3318CD)1                                                                              | 125  |
| Figure 5. 10: 1993 topographic cluster identification with current W&D facilities overlay   |      |
| (grid block 3318CD)1                                                                        | l 26 |
| Figure 5. 11: 2000 topographic cluster identification with current W&D facilities overlay   |      |
| (grid block 3318CD)1                                                                        | l 26 |
| Figure 5. 12: 2010 topographic cluster identification with current W&D facilities overlay   |      |
| (grid block 3318CD)1                                                                        | l 27 |
| Figure 5. 13: 1942 topographic cluster identification with current W&D facilities overlay   |      |
| (grid blocks 3318CD & 3318DC)                                                               | 29   |
| Figure 5. 14: 1958 topographic cluster identification with current W&D facilities overlay   |      |
| (grid blocks 3318CD & 3318DC)                                                               | 130  |
| Figure 5. 15: 1983 topographic cluster identification with current W&D facilities overlay   |      |
| (grid blocks 3318CD & 3318DC)                                                               | 131  |
| Figure 5. 16: 1993 topographic cluster identification with current W&D facilities overlay   |      |
| (grid blocks 3318CD & 3318DC)                                                               | 132  |
| Figure 5. 17: 2000 topographic cluster identification with current W&D facilities overlay   |      |
| (grid blocks 3318CD & 3318DC)                                                               | 133  |
| Figure 5. 18: 2010 topographic cluster identification with current W&D facilities overlay   |      |
| (grid blocks 3318CD & 3318DC)                                                               | 134  |
| Figure 5. 19: 1942 topographic cluster identification with current W&D facilities overlay   |      |
| (grid block 3318DC)1                                                                        | 136  |
| Figure 5. 20: 1958 topographic cluster identification with current W&D facilities overlay   |      |
| (grid block 3318DC)                                                                         | 136  |