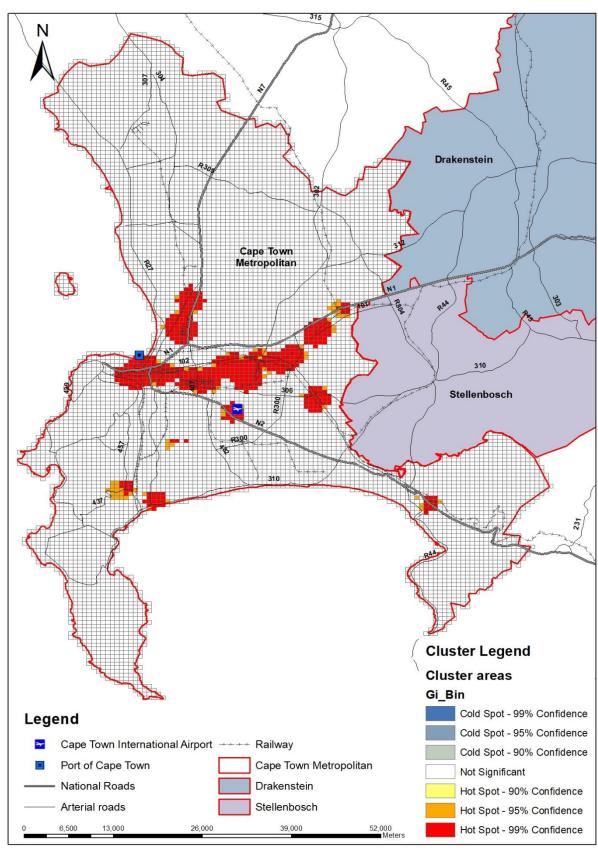

| Table 4. 5: Respondents for the qualitative interview                                                 | 98  |
|-------------------------------------------------------------------------------------------------------|-----|
| Table 4. 6: Interview guide and rationale                                                             | 99  |
| Table 4. 7: Ethical considerations                                                                    | 110 |
| Table 5. 1: Reoccurrence of W&D facility keywords in municipal SDFs.                                  | 188 |
| Table 6. 1: Beneficiaries to vehicular infrastructure construction                                    | 201 |
| LIST OF FIGURES                                                                                       |     |
| Figure 1. 1: The evolution of integrated supply chains                                                | 22  |
| Figure 1. 2: Four perspectives on logistics vs SCM                                                    | 23  |
| Figure 1. 3: The historical development of logistics                                                  | 24  |
| Figure 1. 4: Parameters affecting the economy                                                         | 26  |
| Figure 1. 5: Flow of information and materials in a supply chain.                                     | 27  |
| Figure 1. 6: Locality map of the case study area: CFR                                                 | 31  |
| Figure 1. 7: Organisation of thesis                                                                   | 35  |
| Figure 3. 1: The structure of growth pole theory                                                      | 82  |
| Figure 4. 1: Study area Source: Author (base data obtained from AfriGIS, CoCT,                        |     |
| Drakenstein, and Stellenbosch municipalities)                                                         | 86  |
| Figure 4. 2: Raw 'warehousing and distribution' data received from AfriGIS                            | 96  |
| <b>Figure 4. 3:</b> Cleaned warehousing and distribution data from the raw data received from AfriGIS |     |
| Figure 4. 4: Formula and calculations for hot spot analysis                                           |     |
| Figure 4. 5: Optimised hotspot analysis clustering results across two scales (CFR and C               |     |
|                                                                                                       |     |
| Figure 4. 6: Topographical grid overlay                                                               |     |
| Figure 4. 7: Cluster area of warehousing and distribution facilities across two different             | 107 |
| decadesdecades                                                                                        | 100 |
| Figure 5. 1: CoCT cluster areas and infrastructure overlay                                            |     |
|                                                                                                       |     |
| Figure 5. 2: CoCT cluster areas, infrastructure/industrial overlay, and W&D facility loc              |     |
|                                                                                                       | 110 |