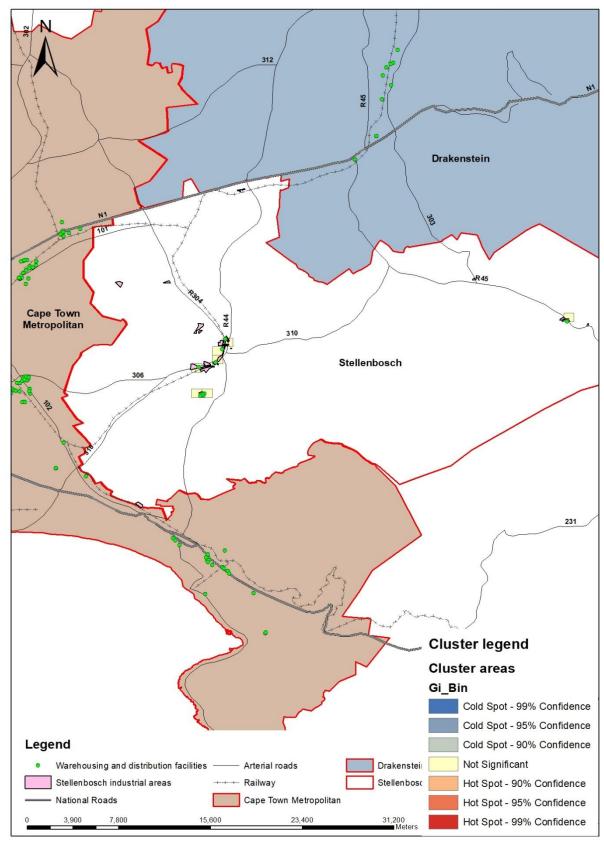

| Figure 5. 3: Drakenstein cluster areas, infrastructure and industrial overlay, and W&D      |      |
|---------------------------------------------------------------------------------------------|------|
| locations1                                                                                  | 19   |
| Figure 5. 4: Stellenbosch cluster areas, infrastructure and industrial overlay, and W&D     |      |
| locations1                                                                                  | 20   |
| Figure 5. 5: CFR cluster area joint count                                                   | 121  |
| Figure 5. 6: CFR AfriGIS grid overlay                                                       | 122  |
| Figure 5. 7: 1942 topographic cluster identification with current W&D facilities overlay (g | rid  |
| block 3318CD)1                                                                              | l 24 |
| Figure 5. 8: 1961 topographic cluster identification with current W&D facilities overlay (g | rid  |
| block 3318CD)1                                                                              | 125  |
| Figure 5. 9: 1983 topographic cluster identification with current W&D facilities overlay (g | rid  |
| block 3318CD)1                                                                              | 125  |
| Figure 5. 10: 1993 topographic cluster identification with current W&D facilities overlay   |      |
| (grid block 3318CD)1                                                                        | l 26 |
| Figure 5. 11: 2000 topographic cluster identification with current W&D facilities overlay   |      |
| (grid block 3318CD)1                                                                        | l 26 |
| Figure 5. 12: 2010 topographic cluster identification with current W&D facilities overlay   |      |
| (grid block 3318CD)1                                                                        | l 27 |
| Figure 5. 13: 1942 topographic cluster identification with current W&D facilities overlay   |      |
| (grid blocks 3318CD & 3318DC)                                                               | 29   |
| Figure 5. 14: 1958 topographic cluster identification with current W&D facilities overlay   |      |
| (grid blocks 3318CD & 3318DC)                                                               | 130  |
| Figure 5. 15: 1983 topographic cluster identification with current W&D facilities overlay   |      |
| (grid blocks 3318CD & 3318DC)                                                               | 131  |
| Figure 5. 16: 1993 topographic cluster identification with current W&D facilities overlay   |      |
| (grid blocks 3318CD & 3318DC)                                                               | 132  |
| Figure 5. 17: 2000 topographic cluster identification with current W&D facilities overlay   |      |
| (grid blocks 3318CD & 3318DC)                                                               | 133  |
| Figure 5. 18: 2010 topographic cluster identification with current W&D facilities overlay   |      |
| (grid blocks 3318CD & 3318DC)                                                               | 134  |
| Figure 5. 19: 1942 topographic cluster identification with current W&D facilities overlay   |      |
| (grid block 3318DC)1                                                                        | 136  |
| Figure 5. 20: 1958 topographic cluster identification with current W&D facilities overlay   |      |
| (grid block 3318DC)                                                                         | 136  |